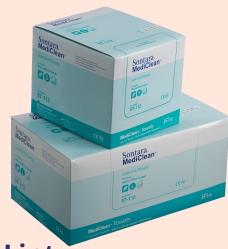

### Sontara MediClean<sub>®</sub>

### **Low Lint Performance**

Made from Sontara. The MediClean towels blend the strength of polyester with the absorbency of cellulose. They provide a soft, highly absorbent towel with low lint and high "wet strength" properties.

#### CODE:

57-112 31.8 x 33 cm (100 towels/box) (12 boxes/carton) 57-113 35 x 60 cm (100 towels/box) (12 boxes/carton)

Apply PlasClean to soften, lift & suspend bio-soils ..... Wipe with MediClean to clean & dry