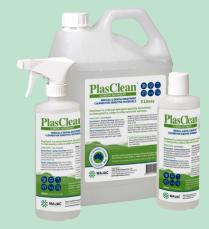

## **PlasClean®**

#### REMOVES THE BIO-BURDEN AND PREVENTS **ENVIRONMENTAL STRESS CRACKING (ESC)** ON PLASTIC OR VINYL SURFACES

PlasClean® is an exceptionally environmentally friendly product as it is formulated from advanced surfactants and sequestering agents that are made using renewable biological resources.

#### **Order information:**

PLC5- PlasClean 5L

PLC500T- 500ML dispenser (spray top). Empty.

PLC500P- 500ML dispenser(pour top). Empty.

"All about Environmental Stress Cracking (ESC). PlasClean"

Marketed by: