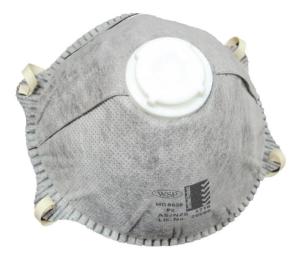

## **APPLICATION & FEATURES**

| Applications | •Carpentry  •Construction  •General purpose  •Metal cutting  •Mining  •Welding |
|--------------|--------------------------------------------------------------------------------|
|              |                                                                                |
| Features     | Low breathing resistance                                                       |
|              | Latex-free synthethic ruber head straps                                        |
|              | Adjustable metal nose clip with soft foam nose piece                           |
|              | Active carbon coating to filter nuisance-level oragnic vapours                 |
|              | Protection against thermally and mechanically generate particles               |
|              | Exhalation valve to reduce hot air build up and increases comfort              |

## TECHNICAL DATA SHEET PRODUCT INFORMATION

| Product Code    | MD8626                                                   |
|-----------------|----------------------------------------------------------|
| Color           | Grey                                                     |
| Storage         | Keep out of direct sunlight; store in cool and dry place |
| Packaging       | 10 masks per box / 20 boxes a carton                     |
| Available Sizes | OSFA                                                     |