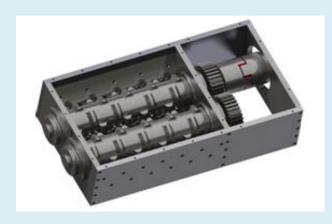

**ECOLOGY** 

**TECHNOLOGY** 

**ECOLOGY** 

**Briquetting Machine Mod. BTT50** 

The BTT50 is a chip briquetting machine designed to reduce the volume of shavings from cutting machines in order to handle, store and transport with ease.

## **TECHNICAL FEATURES**

| INTERNAL ELECTRIC PANEL               |    |        | SI       |
|---------------------------------------|----|--------|----------|
| ELECTRIC MOTOR CONTROLLED BY INVERTER |    |        | SI       |
| AUTOMATIC PHASE SHIFT                 |    |        | SI       |
| HYDRAULIC CONNECTION FOR SHREDDER     |    |        | SI       |
| OVERTURNING CONSTRUCTION              |    |        | SI       |
| BRIQUETTE DIAMETER                    |    | mm     | 55       |
| PROCESSING CAPACITY                   |    | Kg/h   | 50/70    |
| HOPPER VOLUME                         |    | litri  | 60       |
| POWER CONSUMPTION                     |    |        | 3 KW     |
| DIMENSIONS                            | mm | 800x12 | 00xh1000 |
| WEIGHT                                |    | Kg     | 700      |