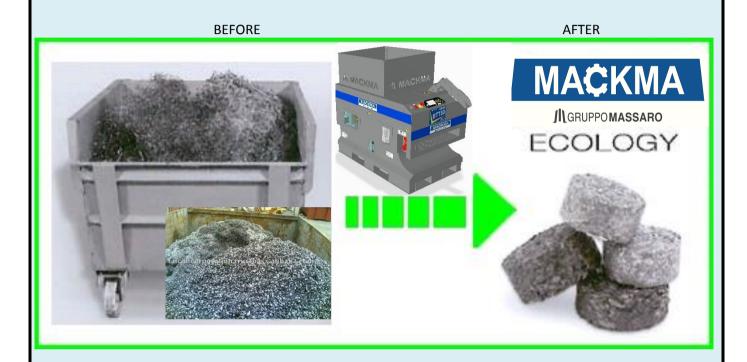

**ECOLOGY** 

**TECHNOLOGY** 

**ECOLOGY** 

**Briquetting Machine Mod. BTT50** 

The BTT50 is a chip briquetting machine designed to reduce the volume of shavings from cutting machines in order to handle, store and transport with ease.

The BRIQUETTE looks like a compact cylinder that can reach the DENSITY of 5,5 kg/dm<sub>3</sub>.

It is easy to handle, since it is small, ranging from a minimum of 5 mm to a maximum of 75 mm.

The residual humidity it contains varies from 0.5% to 1.5% so it is a product ECOLOGICALLY correct, unlike shavings that often have humidity close to 10%.

huge storage area low efficiency smelting always with much moisture

small storage area low transportation cost high efficiency smelting moisture percentage < 5% no black smoke

MACKMA

**DEALER**