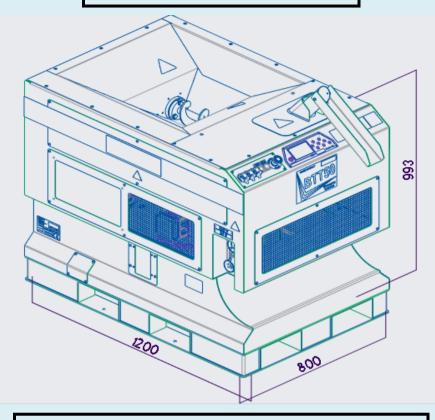

## **TECHNICAL FEATURES**

| INTERNAL ELECTRIC PANEL               |    |        | SI       |
|---------------------------------------|----|--------|----------|
| ELECTRIC MOTOR CONTROLLED BY INVERTER |    |        | SI       |
| AUTOMATIC PHASE SHIFT                 |    |        | SI       |
| HYDRAULIC CONNECTION FOR SHREDDER     |    |        | SI       |
| OVERTURNING CONSTRUCTION              |    |        | SI       |
| BRIQUETTE DIAMETER                    |    | mm     | 55       |
| PROCESSING CAPACITY                   |    | Kg/h   | 50/70    |
| HOPPER VOLUME                         |    | litri  | 60       |
| POWER CONSUMPTION                     |    |        | 3 KW     |
| DIMENSIONS                            | mm | 800x12 | 00xh1000 |
| WEIGHT                                |    | Kg     | 700      |