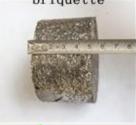

The BRIQUETTE looks like a compact cylinder that can reach the DENSITY of 5,5 kg/dm<sub>3</sub>.

It is easy to handle, since it is small, ranging from a minimum of 5 mm to a maximum of 75 mm.

The residual humidity it contains varies from 0.5% to 1.5% so it is a product ECOLOGICALLY correct, unlike shavings that often have humidity close to 10%.

## **OPTIONAL UPON REQUEST**

REMOTE INTERNET SERVICE

SI

SHREDDER FOR LONG SHAVINGS

SI

metal powder

brand briquette machine

briquette