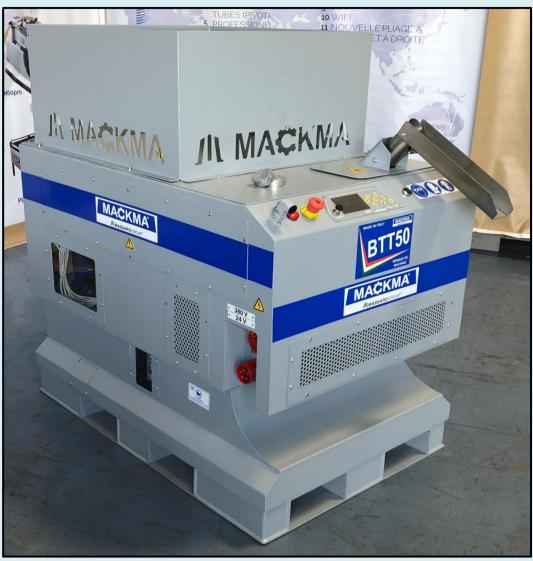

**ECOLOGY** 

**TECHNOLOGY** 

**ECOLOGY** 

**Briquetting Machine Mod. BTT50** 

The BTT50 is a chip briquetting machine designed to reduce the volume of shavings from cutting machines in order to handle, store and transport with ease.

The BTT50 can also extract and save lubricants and cutting oils from shavings.

It is suitable for all the machine tools that generates chips of:

Steel, Aluminum, Cast iron, Sludge of Grinding, Plastic.

Environmental impact reduction.

## **TECHNICAL FEATURES**

| INTERNAL ELECTRIC PANEL               |    |        | SI       |
|---------------------------------------|----|--------|----------|
| ELECTRIC MOTOR CONTROLLED BY INVERTER |    |        | SI       |
| AUTOMATIC PHASE SHIFT                 |    |        | SI       |
| HYDRAULIC CONNECTION FOR SHREDDER     |    |        | SI       |
| OVERTURNING CONSTRUCTION              |    |        | SI       |
| BRIQUETTE DIAMETER                    |    | mm     | 55       |
| PROCESSING CAPACITY                   |    | Kg/h   | 50/70    |
| HOPPER VOLUME                         |    | litri  | 60       |
| POWER CONSUMPTION                     |    |        | 3 KW     |
| DIMENSIONS                            | mm | 800x12 | 00xh1000 |
| WEIGHT                                |    | Kg     | 700      |