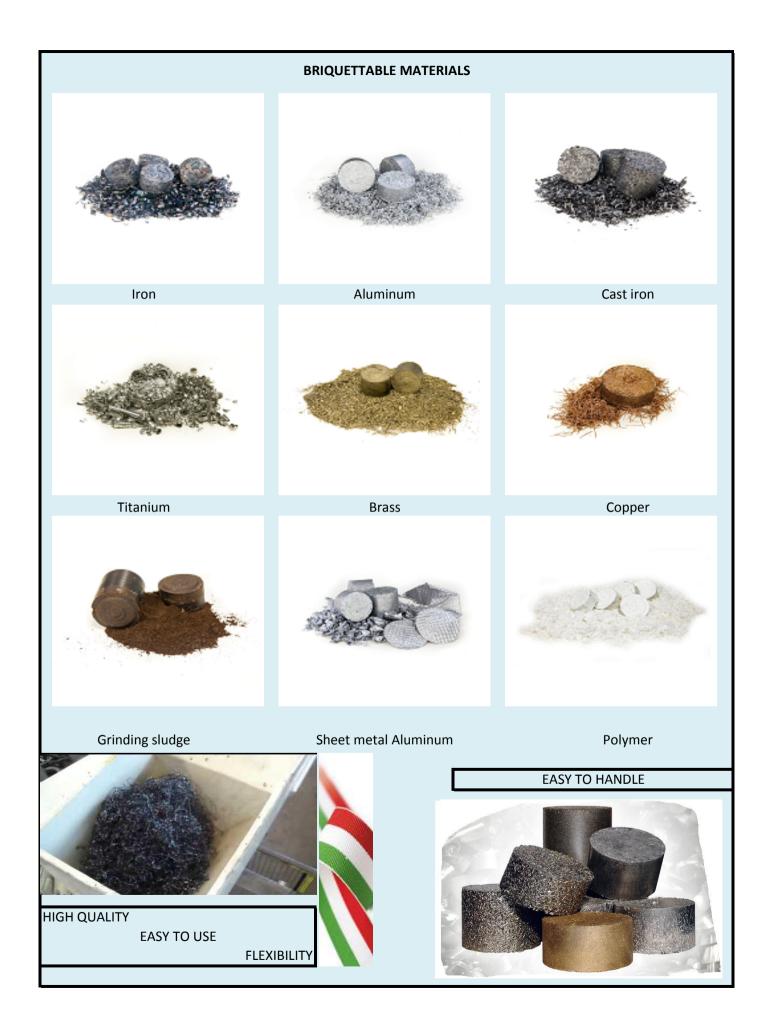

The BTT50 can also extract and save lubricants and cutting oils from shavings.

It is suitable for all the machine tools that generates chips of:

Steel, Aluminum, Cast iron, Sludge of Grinding, Plastic.

Environmental impact reduction.

The BRIQUETTE looks like a compact cylinder that can reach the DENSITY of 5,5 kg/dm<sub>3</sub>.

It is easy to handle, since it is small, ranging from a minimum of 5 mm to a maximum of 75 mm.

The residual humidity it contains varies from 0.5% to 1.5% so it is a product ECOLOGICALLY correct, unlike shavings that often have humidity close to 10%.