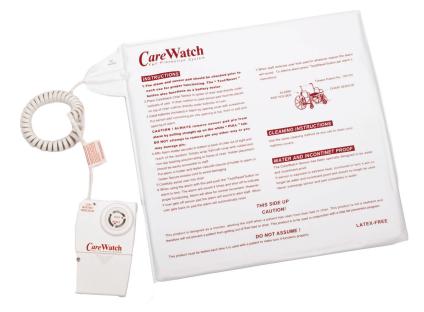

## Carewatch Bed Movement Alarm Sensor

## **BED MOVEMENT ALARM SENSOR**

The Carewatch Bed Alarm and Sensor Pad System is simple and very effective. A battery-operated movement sensor, pressure pad, and alarm. The pad is placed on a bed (under the sheet) and the alarm sounds when the user stands from the bed. The sensor pad is waterproof.

## **KEY FEATURES**

- Designed for senior citizens
- Bed monitor alarm protects patients from falls while alerting the caregiver that the patient needs assistance The alarm sounds immediately when pressure is released from the sensor pad, alerting caregivers to a potential fall. The alarm will reset automatically if the patient lies down, reminding to wait for a caregiver until assisted
- With alarm / off / music options
- With volume hi / low options
- With a LED light that flashes
- With an auto-reset button
- Works on one 9-volt battery (included)
- Easy and simple to use
- Standard sensor pad size: 20 x 30 inch