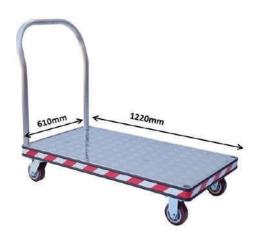

## **Aluminium Platform Trolley 900kg Capacity- 1220x610mm**

This high-quality aluminum platform trolley is designed for a wide range of applications such as front office, stockroom, warehouse, dock area or laboratory. They are easy to manoeuver, lightweight and strong.

## **Features**

- · Light weight & corrosion resistant.
- · Checker plate deck to reduce items slipping.
- Box frame is made of high strength all welded aluminium.
- Two swivels and two fixed polyurethane castors for smooth mobility.
- Corner sockets at both ends allow handles to be used on either end.

## **Specifications**

|        | MAF2448               |
|--------|-----------------------|
| (kg)   | 900                   |
| (mm)   | 1220x610              |
| (mm)   | 236                   |
| (mm)   | 910                   |
| (type) | Aluminium             |
| (mm)   | Ø125x50               |
| (kg)   | 23                    |
|        | (mm) (mm) (type) (mm) |