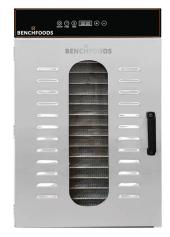

## **BENCHFOODS**

## 16 Tray commercial food dehydrator

## Model: 16-CUD

Product specification

- · Commercial Use
- Easy to Maintain

16 floor capacity

1500 W Frequency conversion

Certification

Fixed time and fixed temperature

Horizontal hot air

Energy

Saving

Stainless Steel Case

Stainless Steel Frame

| Max Power Rating Avg. Power Rating | 1.5 kW<br>600 W                                                                                                                                                                    |
|------------------------------------|------------------------------------------------------------------------------------------------------------------------------------------------------------------------------------|
| Voltage / Frequency                | 200-240V/50-60Hz                                                                                                                                                                   |
| Max Amperage                       | 6.52A                                                                                                                                                                              |
| Safety Breaker<br>Required         | Single Phase/10A (Standard Household Outlet)                                                                                                                                       |
| Temperature Range                  | 30 - 90°C                                                                                                                                                                          |
| Tray Dimensions                    | 40 x 40 cm                                                                                                                                                                         |
| Total Tray Area                    | 2.6 m²                                                                                                                                                                             |
| Product Dimension (W x H x D)      | 570 x 710 x 470 mm                                                                                                                                                                 |
| Machine Weight                     | 24kg                                                                                                                                                                               |
| Total Trays                        | 16                                                                                                                                                                                 |
| Space Between Trays                | 35 mm                                                                                                                                                                              |
| Tray Grid Spacing                  | 8 x 8 mm                                                                                                                                                                           |
| Product Material                   | Food grade 304 stainless steel trays; Commercial grade stainless steel housing & latches; Aluminium door handle; Tempered glass observation window; Control Panel with PVC finish. |