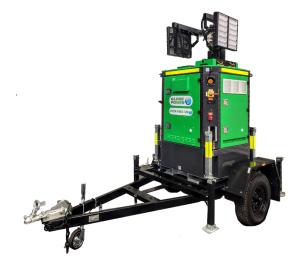

### **FEATURES & OPTIONS**

Dusk sensor

Fire extinguisher Tramming alarm

Jump start receptacle Level Sensor

Jack pads

Isolators

Door safety switches

Quick mount trailer optional