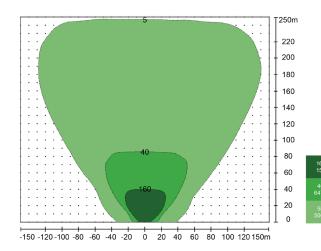

### **GENERAL**

Model GP270K Hybrid Cube

Lumen Output 270,000

Mast Height 7.5 metres (max)

Mast Type Multi-section, telescoping Lights 2 x 900W LED (Dimmable)