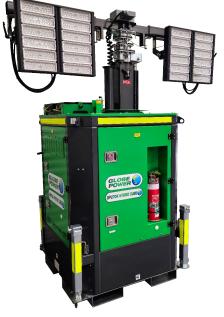

# **GP270K HYBRID CUBE**

Globe Power is leading the way with the GP270K Cube hybrid diesel lighting tower option. This achieves a lower fuel consumption than a standard diesel lighting tower whilst reducing engine runtime by over 50% by combining lithium batteries with a custom control system. Hybrid units can also work in silence by running on the battery only.

## **UNIT INFORMATION**

Dimensions (Stowed) 1260 x 1210 x 2550 (LxWxH) Dimensions (Deployed) 2500 x 2460 x 7550 (LxWxH)

Weight 1,450kg Lifting Points 1