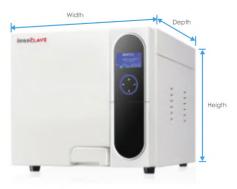

## Installation Dimensions

#### Overall Dimensions

| Order Code | Width | Height | Deep  |
|------------|-------|--------|-------|
| K208       | 420mm | 370mm  | 525mm |
| K212       | 420mm | 370mm  | 595mm |
| K218       | 490mm | 455mm  | 600mm |
| K223       | 490mm | 455mm  | 690mm |