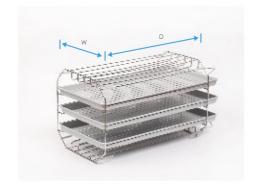

## Trays

| Order Code | Quantity                | Material        | Dimensions (W)x(D) |
|------------|-------------------------|-----------------|--------------------|
| K208       | Standard 2pcs, Max 3pcs | Aluminum        | 130x265mm          |
| K212       | Standard 2pcs, Max 3pcs | Stainless Steel | 156x295mm          |
| K218       | Standard 3pcs, Max 5pcs | Aluminum        | 192x285mm          |
| K223       | Standard 3pcs, Max 5pcs | Aluminum        | 192x380mm          |