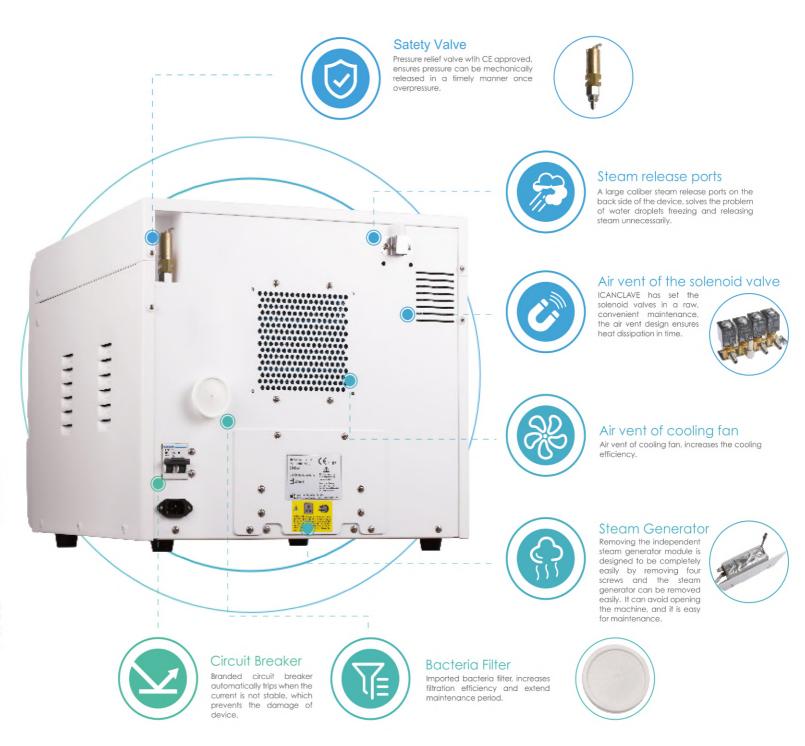

#### Steam Generator

With many years' experience that we have accumulated and technology creation, ICANCLAVE provides a new designed steam generator which has advantages of faster and more efficient sterilization, energy saving and longer lifetime.

#### Solenoid Valve

High quality solenoid valve imported from Italy, better performance and reliable, which prevents any defects of leakage like other brands of autoclaves and extends the required maintenance period.