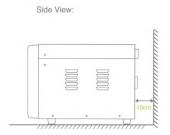

2811

Web / www.labec.com.au

## Manufactured by: NINGBO ICAN MACHINES CO.,LTD

ADD / No 77 East Yunlin Road, Gulin Town, Ningbo, China

Email / sales@icanclave.com

Fax / 574-89011177

Tel / 0574-89011155 Web / www.icanclave.com













# Introduce SPECIFICATION



#### Steam Generator

With many years' experience that we have accumulated and technology creation, ICANCLAVE provides a new designed steam generator which has advantages of faster and more efficient sterilization, energy saving and longer lifetime.



#### Solenoid Valve

High quality solenoid valve imported from Italy, better performance and reliable, which prevents any defects of leakage like other brands of autoclaves and extends the required maintenance period.



#### Focus On Autoclave

## Installation Dimensions







## Technical Parameters

| Order Code | Model Number | Chamber Dimensions | Туре    | Power          | Weight |
|------------|--------------|--------------------|---------|----------------|--------|
| K 208      | STE-8-K      | Ф170x320mm         | Class N | 2000W ( 220V ) | 37kgs  |
| K212       | STE-12-K     | Ф200x360mm         | Class N | 2000W ( 220V ) | 40kgs  |
| K218       | STE-18-K     | Ф247x350mm         | Class N | 2000W ( 220V ) | 47kgs  |
| K223       | STE-23-K     | Ф247x450mm         | Class N | 2200W ( 220V ) | 53kgs  |

# Defult Program

| Program     | Temperature | Pressure | Holding Time(min) | Total Time(min) 0208/0212/0218/0223 |
|-------------|-------------|----------|-------------------|-------------------------------------|
| Liquid 134℃ | 134℃        |