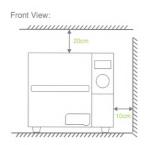

811

Web / www.labec.com.au

## Manufactured by: NINGBO ICAN MACHINES CO.,LTD

ADD / No 77 East Yunlin Road, Gulin Town, Ningbo, China

Email / sales@icanclave.com

Fax / 574-89011177

Tel / 0574-89011155 Web / www.icanclave.com













# Introduce SPECIFICATION



#### Steam Generator

With many years' experience that we have accumulated and technology creation, ICANCLAVE provides a new designed steam generator which has advantages of faster and more efficient sterilization, energy saving and longer lifetime.



#### Solenoid Valve

High quality solenoid valve imported from Italy, better performance and reliable, which prevents any defects of leakage like other brands of autoclaves and extends the required maintenance period.



#### Focus On Autoclave

## Installation Dimensions







## Technical Parameters

| Order Code | Model Number | Chamber Dimensions | Туре    | Power          | Weight |
|------------|--------------|--------------------|---------|----------------|--------|
| K 208      | STE-8-K      | Ф170x320mm         | Class N | 2000W ( 220V ) | 37kgs  |
| K212       | STE-12-K     | Ф200x360mm         | Class N | 2000W ( 220V ) | 40kgs  |
| K218       | STE-18-K     | Ф247x350mm         | Class N | 2000W ( 220V ) | 47kgs  |
| K223       | STE-23-K     | Ф247x450mm         | Class N | 2200W ( 220V ) | 53kgs  |

# Defult Program

| Program     | Temperature | Pressure | Holding Time(min) | Total Time(min) 0208/0212/0218/0223 |
|-------------|-------------|----------|-------------------|-------------------------------------|
| Liquid 134℃ | 134℃        | 21