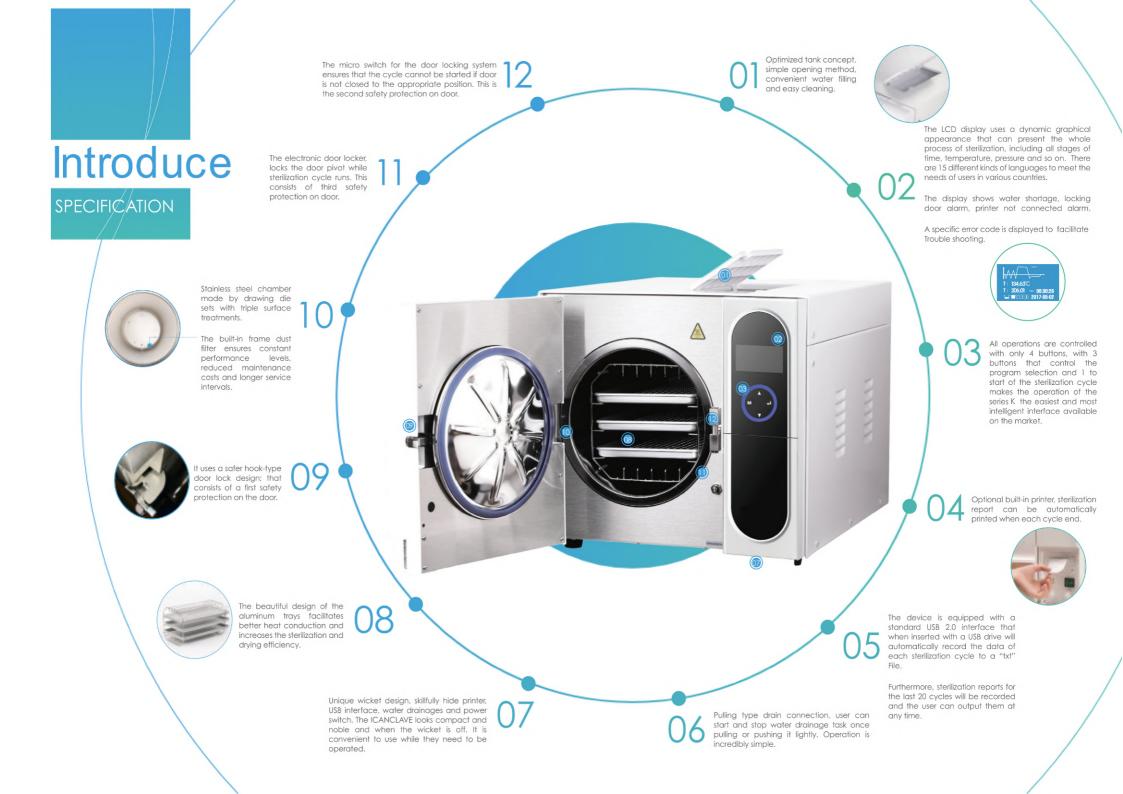

# **icanĉ**LAVE

Distributed By:



Adelab Scientific 36 Holland Street Thebarton SA 5031 Ph 08 8234 7955 Fax 08 8234 7897 info@adelab.com.au www.adelab.com.au

## Australian Sponsor: LABORATORY EQUIPMENT PTY LTD

ADD / 26-30 Farr Street,

Marrickville, NSW 2204 Australia

Email / sales@labec.com.au

Fax / (02) 9560 6131 Tel / (02) 9560 2811

Web / www.labec.com.au

## Manufactured by: NINGBO ICAN MACHINES CO.,LTD

ADD / No 77 East Yunlin Road, Gulin Town, Ningbo, China

Email / sales@icanclave.com

Fax / 574-89011177

Tel / 0574-89011155 Web / www.icanclave.com













# Introduce SPECIFICATION



#### Steam Generator

With many years' experience that we have accumulated and technology creation, ICANCLAVE provides a new designed steam generator which has advantages of faster and more efficient sterilization, energy saving and longer lifetime.



#### Solenoid Valve

High quality solenoid valve imported from Italy, better performance and reliable, which prevents any defects of leakage like other brands of autoclaves and extends the required maintenance period.



#### Focus On Autoclave

## Installation Dimensions







## Technical Parameters

| Order Code | Model Number | Chamber Dimensions | Туре    | Power          | Weight |
|------------|--------------|--------------------|---------|----------------|--------|
| K 208      | STE-8-K      | Ф170x32