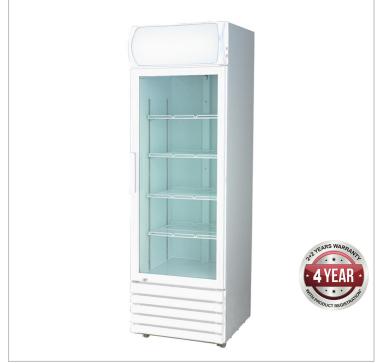

## Description

Large Single Glass Door Colourbond Upright Drink Fridge - LG-540GE

The stylish LG-540GE is one of our premier single upright fridge units that cools your stock. It can maintain the perfect temperature for your ice-cold drinks.

This slim fridge Is a special fit for any restaurant, café, supermarket, takeaway store or bar needing a visually striking unit with easy, quick access.

Asides from the fashionable look the LG-540GE comes made with an illuminated canopy, self-closing door, a white powder coated steel plate, automatic defrost and heavy-duty castors.

A powerful compact fridge that slots well within any kitchen, workspace, or backroom.

Capacity: 540 Litre

- Fashionable Design With Led Lighting
- CFC-Free Insulation & Refrigerant
- Low-Energy Consumption
- High Cooling Efficiency
- Illuminated Canopy
- Vertical Fluorescent Lamp
- Easy Adjustable Shelves
- Self-Closing Glass Door
- External Door Handle
- 2 Layer Tempered Door Glass
- White Powder Coated Steel Plate
- Automatic Defrost And Condensate Evaporation
- Heavy Duty Castors With Brake
- Lock & Key

2 Years Parts and Labour + 2 Years Parts only Warranty with Product Registration