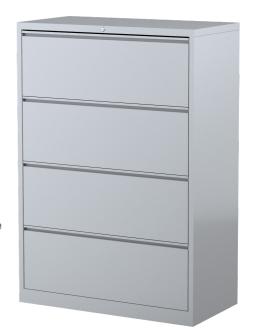

# STEELCO LATERAL FILING CABINET

Steelco Lateral Filing Cabinets are durable and designed for storing high volumes of suspension filing. These lockable cabinets feature an anti-tilt safety mechanism, heavy-duty double extension runners and full height box drawers for file protection and storage maximisation.

# **FEATURES**

- Steelco Lateral Filing Cabinets have been Blue Tick AFRDI approved, Reference #14533/1
- · Recessed Handle allows for easy and effortless opening capability
- · Anti-tilt mechanism installed for added safety and counterweight stability
- · Drawer fronts include full-length label holder for easy identification
- Fitted with barrel exchange locks
- · Full-extension ball bearing runners fitted for full drawer access
- 60kg drawer capacity uniformly distributed load (UDL)
- · Quality powder coated finish
- · 10-year product warranty