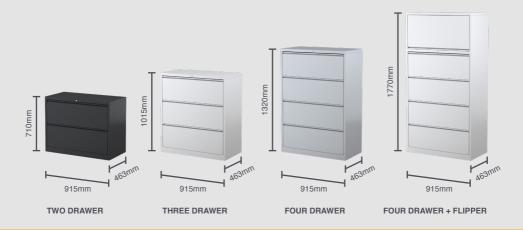

## **TECHNICAL SPECIFICATIONS**

| CODE | DESCRIPTION                                       | DIMENSIONS          |
|------|---------------------------------------------------|---------------------|
| LF2  | Steelco 2 Drawer Lateral Filing Cabinet           | 710H x 915W x 463D  |
| LF3  | Steelco 3 Drawer Lateral Filing Cabinet           | 1015H x 915W x 463D |
| LF4  | Steelco 4 Drawer Lateral Filing Cabinet           | 1320H x 915W x 463D |
| LF4F | Steelco 4 Drawer Lateral Filing Cabinet + Flipper | 1770H x 915W x 463D |