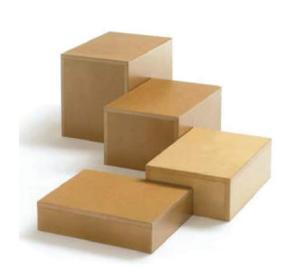

#### **KEY FEATURES**

- Wooden step-up boxes available in a range of heights
- Top dimensions: 300mm x 400mm
- Hand holes on 2 sides
- Non-slip strips Standard
- Custom heights available upon request

## STANDARD SET CONFIGURATION

### ITEM CODE

RS1235 Step Up Box W 400mm x D 350mm x H 100mm with hand holes & Non Slip Strips, SWL 180kg

RS1250 Step Up Box W 400mm x D 350mm x H 150mm with hand holes & Non Slip Strips, SWL 180kg

RS1240 Step Up Box W 400mm x D 350mm x H 230mm with hand holes & Non Slip Strips, SWL 180kg

RS1255 Step Up Box W 400mm x D 350mm x H 350mm with hand holes & Non Slip Strips, SWL 180kg