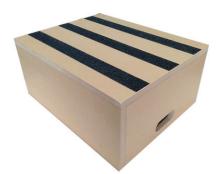

#### **KEY FEATURES**

- Wooden step-up boxes available in a range of heights
- Top dimensions: 300mm x 400mm
- Hand holes on 2 sides
- Non-slip strips Standard
- Custom heights available upon request

### ITEM CODE

RS1235 Step Up Box W 400mm x D 350mm x H 100mm with hand holes & Non Slip Strips, SWL 180kg

RS1250 Step Up Box W 400mm x D 350mm x H 150mm with hand holes & Non Slip Strips, SWL 180kg

RS1240 Step Up Box W 400mm x D 350mm x H 230mm with hand holes & Non Slip Strips, SWL 180kg

RS1255 Step Up Box W 400mm x D 350mm x H 350mm with hand holes & Non Slip Strips, SWL 180kg