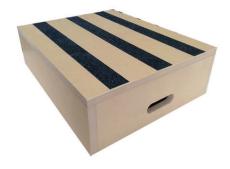

#### **KEY FEATURES**

- Wooden step-up boxes available in a range of heights
- Top dimensions: 300mm x 400mm
- Hand holes on 2 sides
- Non-slip strips Standard
- Custom heights available upon request

### ITEM CODE

RS1235 Step Up Box W 400mm x D 350mm x H 100mm with hand holes & Non Slip Strips, SWL 180kg

RS1250 Step Up Box W 400mm x D 350mm x H 150mm with hand holes & Non Slip Strips, SWL 180kg

RS1240 Step Up Box W 400mm x D 350mm x H 230mm with hand holes & Non Slip Strips, SWL 180kg

RS1255 Step Up Box W 400mm x D 350mm x H 350mm with hand holes & Non Slip Strips, SWL 180kg