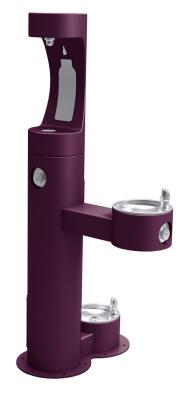

## Elkay® Outdoor EZH2O® Bottle Filling Station Bi-Level Pedestal with Pet Station Non-Filtered Non-Refrigerated

Product Code: LK4420BF1UDB

Outdoor Bottle Filling Stations ideal for educational campuses and recreational areas.

## **Product features**

- Corrosion-resistant base material provides the ultimate protection from the elements.
- Heavy-gauge construction with tamper-resistant screws that resist stains and corrosion.
- Vandal-resistant bubblers feature chrome-plated integral hood guard to prevent contamination from other users, airborne deposits and tampering.
- Laminar flow provides clean fill with minimal splash.
- Pet fountain features slow drainage for easy drinking.
- Freeze-resistant options available.
- Available in 12 stunning finishes.
- · Ideal for outdoor use.