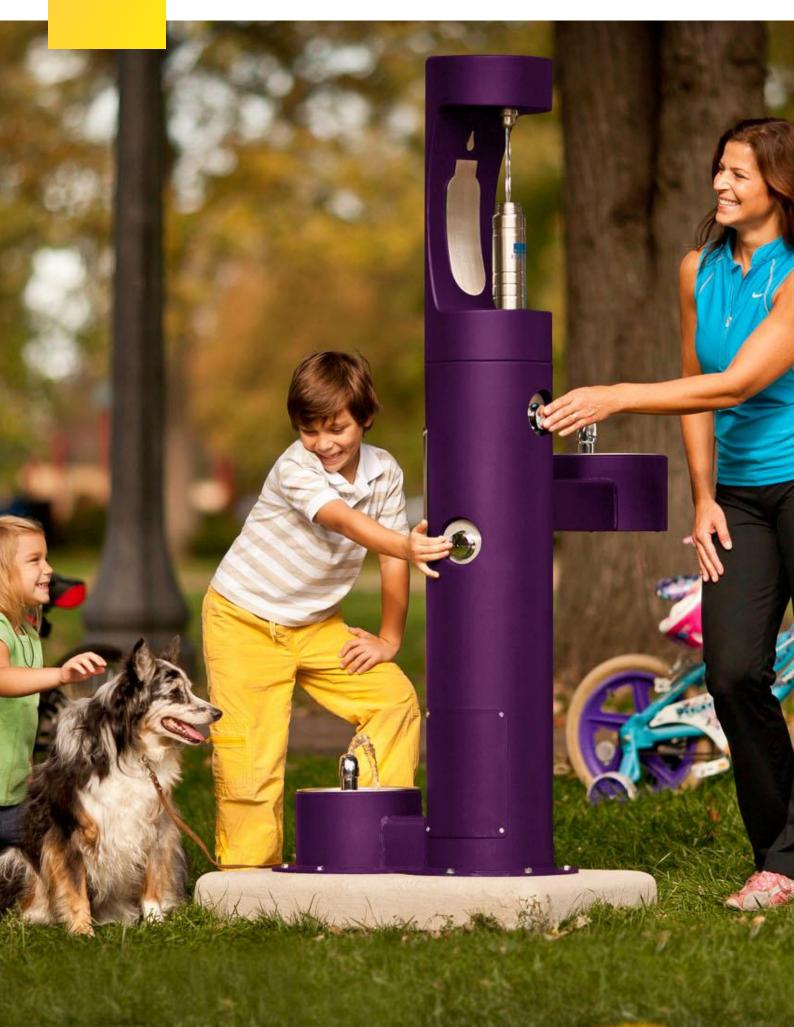

## Elkay® Outdoor EZH2O® Bottle Filling Station Bi-Level Pedestal with Pet Station Non-Filtered Non-Refrigerated

Product Code: LK4420BF1UDB

Outdoor Bottle Filling Stations ideal for educational campuses and recreational areas.

## **Product features**

- Corrosion-resistant base material provides the ultimate protection from the elements.
- Heavy-gauge construction with tamper-resistant screws that resist stains and corrosion.
- Vandal-resistant bubblers feature chrome-plated integral hood guard to prevent contamination from other users, airborne deposits and tampering.
- Laminar flow provides clean fill with minimal splash.
- Pet fountain features slow drainage for easy drinking.
- Freeze-resistant options available.
- Available in 12 stunning finishes.
- · Ideal for outdoor use.