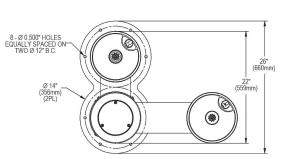

istant                                                                                               |
| Mounting             | Floor Mount/Freestanding                                                                                       |
| Compliance           | ADA & ICC A117.1<br>ASME A112.19.3/CSA B45.4<br>Buy American Act<br>GreenSpec<br>NSF 372 (lead free)<br>NSF 61 |
| Product dimensions   | L: 660mm<br>W: 787mm<br>H: 1626mm                                                                              |
| Shipping dimensions  | L: 1181mm<br>W: 724mm<br>H: 832mm                                                                              |
| Approximate Shipping | 83kg                                                                                                           |









Top view

14-9/16" (371mm) (737mm) (737m

Front & Side view