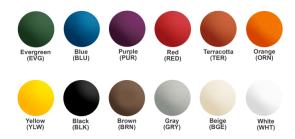

## **Technical Details**

weight

| Power                | No Electrical Required                                                                                         |
|----------------------|----------------------------------------------------------------------------------------------------------------|
| Finish               | Beige, Black, Blue, Brown, Evergreen, Gray<br>Orange, Purple, Terracotta, White, Yellow                        |
| Features             | 316 Stainless<br>Laminar Flow<br>Heavy Duty Vandal Resistant<br>Pet Fountain                                   |
| Chilling capacity    | Non-refrigerated                                                                                               |
| Bubbler style        | Vandal Resistant                                                                                               |
| Mounting             | Floor Mount/Freestanding                                                                                       |
| Compliance           | ADA & ICC A117.1<br>ASME A112.19.3/CSA B45.4<br>Buy American Act<br>GreenSpec<br>NSF 372 (lead free)<br>NSF 61 |
| Product dimensions   | L: 660mm<br>W: 787mm<br>H: 1626mm                                                                              |
| Shipping dimensions  | L: 1181mm<br>W: 724mm<br>H: 832mm                                                                              |
| Approximate Shipping | 83kg                                                                                                           |