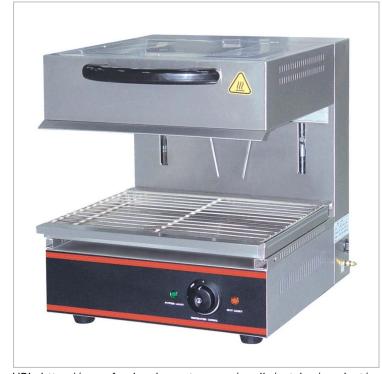

## EB-450 Electric Compact Salamander

## **Quick Overview**

- Dual Temperature Control
- Stainless Steel Construction
- Step Less Height Adjustment
- Grid And Drip Tray Included

Electric Compact Salamander - EB-450

Create Crispy Skinned Or Succulent Pork With Crispy Crackling In Our New Salamander.

Temperature: 50 - 300°c

- Dual Temperature Control
- Stainless Steel Construction
- Step Less Height Adjustment
- Grid And Drip Tray Included

1