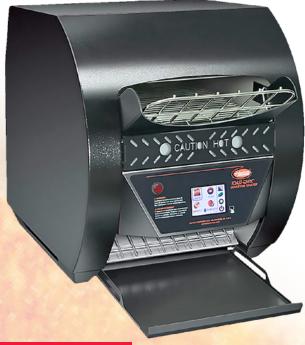

## **TQ-3-500H TOAST QWICK**

#### **CONVEYOR TOASTER**

The Hatco Q3-500H Model High Wattage Toaster ushers in a NEW ERA in Conveyor Toaster technology with powerful features, high capacity and up to twelve progammable settings for real production power and no guess-work.

TQ3-500H

NEW DIGITAL PROGRAMMBALE MODEL
With Touch Screen control and Exclusive
Colorguard technology maintains toast colour

New digital controls, USB port for software updates, Programmable Power Save function for economy, 12 program settings and up to 500 toast slices per hour speed makes this model productive, easy to use for even casual staff, and versatile enough for buns, muffins, sandwiches etc.

# Up to 500 toast slices/hour depending on product being toasted FOR GREAT VERSATILITY

- ► Touch screen controller easy to see and use
- ► Twelve programmable settings for different products
- ▶ USB port for software updates.
- ► Black finish standard.
- Programmable power save function.
- Unique toast delivery rack moves toast to the storage tray each and every time for reliable product delivery. Front discharge with extendable tray.
- Exclusive Colorgard system controls toast quality Toasts bread, buns, muffins and sandwiches and maintains toasting colour.