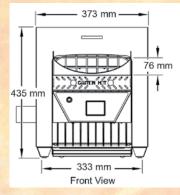

Electrical: 2.22 kW, 9.3A. Corded with 10 amp plug.

Dimensions: 373W x 524D x 435H mm
Delivery tray extends to 591 mm total depth

Weight: 25Kgs

(FOOD SERVICE MACHINERY PTY. LTD.)