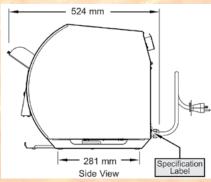

Electrical: 2.22 kW, 9.3A. Corded with 10 amp plug.

Dimensions: 373W x 524D x 435H mm
Delivery tray extends to 591 mm total depth

Weight: 25Kgs

(FOOD SERVICE MACHINERY PTY. LTD.)