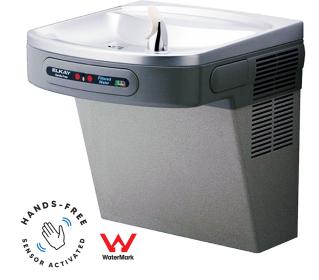

## The Elkay Easy Touch Hands-free Sensor-activated is one of our most popular wall-mounted chilled drinking fountains ideal for indoor public environments.

The fountain features hands-free, sensor-activated controls for effortless access whilst reducing the chances of cross contamination at touchpoints. The unit comes standard with a Flexi-guard anti-microbial nozzle for safety. With its robust, wheelchair-accessible design, and a deep basin to minimise splashing, the Elkay Easy Touch Hands-free Sensor-activated is a popular choice for schools and educational campuses, childcare centres, sporting and commercial facilities and other public spaces.

## **Product features**

- Flexi-Guard anti-microbial safety fountain
- Hands-Free® sensor operation with 30-second auto shut-off and adjustable sensor range
- · Wheelchair-accessible design
- Visual Filter monitor advises when filter replacement is necessary and helps maintain
- that users always have the best filtered water available to them. Features a three light system of Green, Red and Yellow indicators
- · Internal drainage
- Extra deep basin minimizes splashing; with integral drain
- WaterMark<sup>™</sup> certified
- Up to five year warranty\*