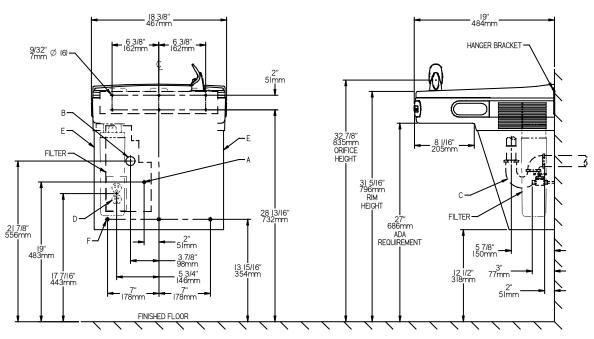

## **Technical Details**

| Material and Finish     | Stainless steel                     |
|-------------------------|-------------------------------------|
| Power                   | 220V/50Hz                           |
| Drinking fountain style | FlexiGuard Safety                   |
| Mounting option         | Wall-mounted                        |
| Chilling option         | Refrigerated (as standard)<br>30LPH |
| Filter option           | Filtered                            |
| Dimensions              | L: 467mm<br>W: 483mm<br>H: 503mm    |
| Shipping weight         | 24kgs                               |