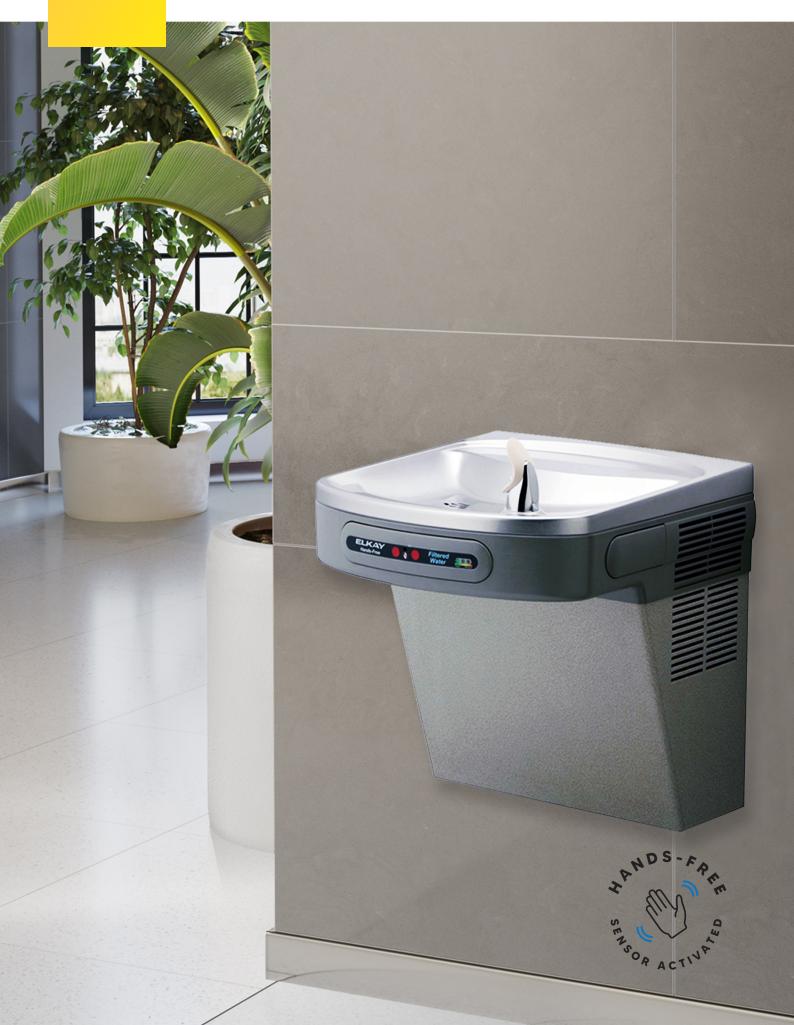

## The Elkay Easy Touch Hands-free Sensor-activated is one of our most popular wall-mounted chilled drinking fountains ideal for indoor public environments.

The fountain features hands-free, sensor-activated controls for effortless access whilst reducing the chances of cross contamination at touchpoints. The unit comes standard with a Flexi-guard anti-microbial nozzle for safety. With its robust, wheelchair-accessible design, and a deep basin to minimise splashing, the Elkay Easy Touch Hands-free Sensor-activated is a popular choice for schools and educational campuses, childcare centres, sporting and commercial facilities and other public spaces.

## **Product features**

- Flexi-Guard anti-microbial safety fountain
- Hands-Free® sensor operation with 30-second auto shut-off and adjustable sensor range
- · Wheelchair-accessible design
- Visual Filter monitor advises when filter replacement is necessary and helps maintain
- that users always have the best filtered water available to them. Features a three light system of Green, Red and Yellow indicators
- · Internal drainage
- Extra deep basin minimizes splashing; with integral drain
- WaterMark<sup>™</sup> certified
- Up to five year warranty\*