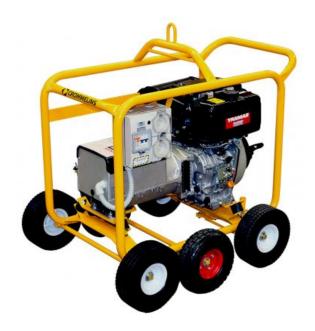

## CROMMELINS GENERATOR 6.0KW KOHLER DIESEL E-START HIREPACK

This Crommelins generator diesel 6.0kw (max.) output with hire-pack and electric start. Featuring six wheels for manoeuvrability on-site, it also includes a low maintenance Kohler diesel engine and suits larger jobs powering tools and equipment.

Electric start allows an operator the simplicity of turning a key to start the generator. Hire-pack includes IP66 weatherproof outlets with RCD protection, six wheels, lifting bar/hook, and also transport handles.

This unit is site safe<sup>\*</sup> and is ideal for hire, construction and worksites. It features a reliable diesel Yanmar engine, Sincro brushless alternator all built into a 32mm Australian fabricated heavyduty steel frame. Assembled and tested in our Australian factory.