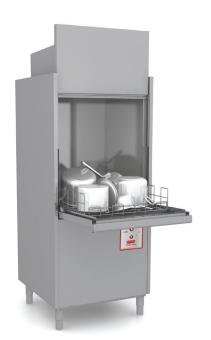

## MADISON IM85R

The IM85 R commercial utensil/potwasher with heat recovery is designed to be ergonomically pleasing yet able to take care of the larger items found inside a kitchen. With a 850mm opening, it is ready to take on anything you are willing to throw at it.

## **INCLUSIONS**

- 1 x Generic steel basket 700mm x 700mm
- 1 x Water connection hose
- 1 x Steam condenser
- 1 x Operating manual

| TECHNICAL DA | ATA |
|--------------|-----|
|--------------|-----|

| Height                                                                                                       |                                                        |
|--------------------------------------------------------------------------------------------------------------|--------------------------------------------------------|
| Cabinet inc. legs<br>With hood extended<br>Service Height<br>Usable Wash                                     | 2187-2217 mm<br>2274-2304 mm<br>2480-2570 mm<br>820 mm |
| Width                                                                                                        |                                                        |
| Cabinet                                                                                                      | 853 mm                                                 |
| Depth                                                                                                        |                                                        |
| Cabinet<br>With door open                                                                                    | 857 mm<br>1400 mm                                      |
| Capacities                                                                                                   |                                                        |
| Loads/Hour Water per Cycle Wash Pump Rinse Pump Wash Tank Litres Rinse Litres Element (wash) Element (rinse) | up to 30* 4L 2700W 200W 68 12 8000W 8000W              |