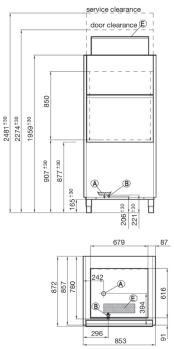

## **INCLUSIONS**

- 1 x Generic steel basket 700mm x 700mm
- 1 x Water connection hose
- 1 x Steam condenser
- 1 x Operating manual

| TECHNICAL DA | ATA |
|--------------|-----|
|--------------|-----|

| Height                                                                                                       |                                                        |
|--------------------------------------------------------------------------------------------------------------|--------------------------------------------------------|
| Cabinet inc. legs<br>With hood extended<br>Service Height<br>Usable Wash                                     | 2187-2217 mm<br>2274-2304 mm<br>2480-2570 mm<br>820 mm |
| Width                                                                                                        |                                                        |
| Cabinet                                                                                                      | 853 mm                                                 |
| Depth                                                                                                        |                                                        |
| Cabinet<br>With door open                                                                                    | 857 mm<br>1400 mm                                      |
| Capacities                                                                                                   |                                                        |
| Loads/Hour Water per Cycle Wash Pump Rinse Pump Wash Tank Litres Rinse Litres Element (wash) Element (rinse) | up to 30* 4L 2700W 200W 68 12 8000W 8000W              |