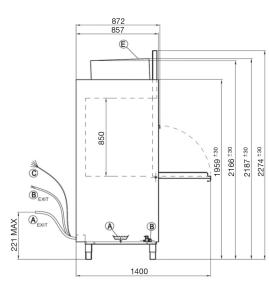

## **INCLUSIONS**

- 1 x Generic steel basket 700mm x 700mm
- 1 x Water connection hose
- 1 x Steam condenser
- 1 x Operating manual

| TECHNICAL DA | ATA |
|--------------|-----|
|--------------|-----|

| Height                                                                                                       |                                                        |
|--------------------------------------------------------------------------------------------------------------|--------------------------------------------------------|
| Cabinet inc. legs<br>With hood extended<br>Service Height<br>Usable Wash                                     | 2187-2217 mm<br>2274-2304 mm<br>2480-2570 mm<br>820 mm |
| Width                                                                                                        |                                                        |
| Cabinet                                                                                                      | 853 mm                                                 |
| Depth                                                                                                        |                                                        |
| Cabinet<br>With door open                                                                                    | 857 mm<br>1400 mm                                      |
| Capacities                                                                                                   |                                                        |
| Loads/Hour Water per Cycle Wash Pump Rinse Pump Wash Tank Litres Rinse Litres Element (wash) Element (rinse) | up to 30* 4L 2700W 200W 68 12 8000W 8000W              |