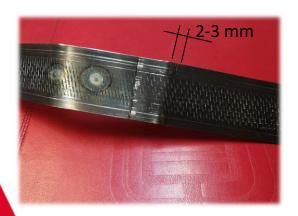

1: a new locking system of the strap during tensioning ... a system that takes up a few millimeters

2: an adjustment system that allows the welding electrodes to adapt to the surface of the pack allowing a curved joint