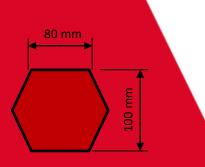

Standardizations.

### WE, THE HIGHEST STANDARDS.



## WE, OVER 40 YEARS OF EXPERIENCE.

Heavy duty structure machines and lines for long life working. High level designed and innovation.

High quality brand equipment's

Efficient pre / after sales support all over the world.





MISSION





### WE, creating new knowledge.

A company attentive to the requests of the market. The R&D department is always looking to improve the known technologies and develop NeW technologies and products.



#### NEW IN THE MARKET



### WE, OUR MACHINE FOR SMALL BUNDLES





D= 120 mm

#### 32 mm STEEL STRAP





MINIMUN STRAIGHT PACK LENGTH

MINIMUN ROUND PACK LENGTH

240 mm

#### **EVERY MACHINE HAS LIMITS**



MISSION

32mm



MINIMUN ROUND PACK LENGTH













## WE, EXCEEDING OUR LIMITS.









## WE, EXCEEDING OUR LIMITS.





## WE, EXCEEDING OUR LIMITS.

20 mm









INCREDIBLE .... THE JOINT NO LONGER NEEDS FLAT SURFACE!!!! THE JOINT CAN BE CURVED AND ADAPT TO ANY SURFACE



EXCELLENCE

#### 31,75x0,8 mm strap JOINT BREAKING LOAD 2230 daN





#### Comparison of joint efficieny of joint-types with increasing strap breaking load

AND WITHOUT DECREASING THE MECHANICAL CHARACTERISTICS OF THE JOINT



We arrived at this important result through two important improvements:

1: a new locking system of the strap during tensioning ... a system that takes up a few millimeters

2: an adjustment system that allows the welding electrodes to adapt to the surface of the pack allowing a curved joint

### HOW DID WE GET ALL THIS?









#### MODEL NAME

SEALING SYSTEM

STRAP SIZE

FUNC