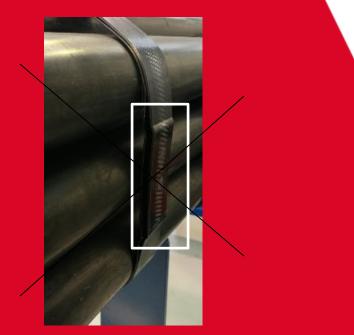

## WE, EXCEEDING OUR LIMITS.

20 mm

INCREDIBLE .... THE JOINT NO LONGER NEEDS FLAT SURFACE!!!! THE JOINT CAN BE CURVED AND ADAPT TO ANY SURFACE

EXCELLENCE