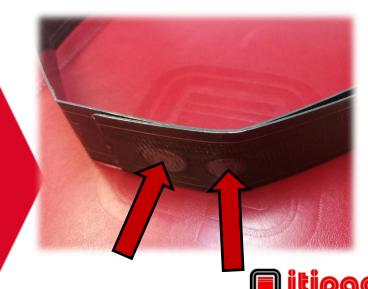

## WE, EXCEEDING OUR LIMITS.

20 mm

INCREDIBLE .... THE JOINT NO LONGER NEEDS FLAT SURFACE!!!! THE JOINT CAN BE CURVED AND ADAPT TO ANY SURFACE

EXCELLENCE