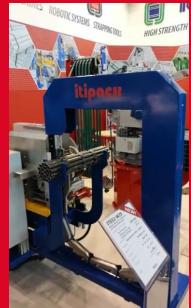

### WE, OUR MACHINE FOR SMALL BUNDLES

D= 120 mm

#### 32 mm STEEL STRAP

MINIMUN STRAIGHT PACK LENGTH

MINIMUN ROUND PACK LENGTH

240 mm