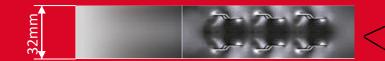

#### 32 mm STEEL STRAP

MINIMUN STRAIGHT PACK LENGTH

MINIMUN ROUND PACK LENGTH

240 mm

#### **EVERY MACHINE HAS LIMITS**

MISSION

32mm

MINIMUN ROUND PACK LENGTH