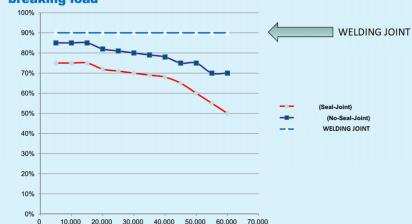

#### Comparison of joint efficieny of joint-types with increasing strap breaking load

AND WITHOUT DECREASING THE MECHANICAL CHARACTERISTICS OF THE JOINT

We arrived at this important result through two important improvements: