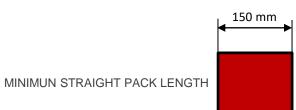

#### 32 mm STEEL STRAP

MINIMUN STRAIGHT PACK LENGTH

MINIMUN ROUND PACK LENGTH

240 mm