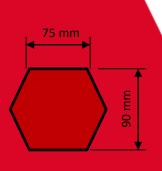

### WE, OUR MACHINE FOR SMALL BUNDLES

D= 120 mm

#### 32 mm STEEL STRAP

MINIMUN STRAIGHT PACK LENGTH

MINIMUN ROUND PACK LENGTH

240 mm