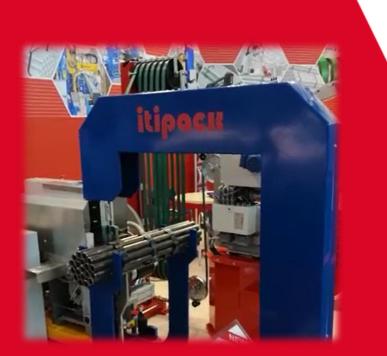

#### MODEL NAME

SEALING SYSTEM

STRAP SIZE

FUNCTIONING

One or two TIG welding points

ITS32K

190 kg

25 -31,75 mm. x 0.8 -1.0 mm

#### ITS32K HEAD TECHNICAL DETAIL

ITS32K HEAD CYCLE TIME

SEND US THE DRAWINGS AND DIMENSIONS OF YOUR PACKAGES ... WE ARE READY WITH OUR TEST AREA TO SHOW YOU CONCRETE RESULTS

Foto capannone elicottero con le macchine prova