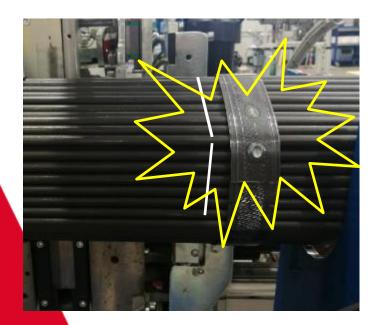

## WE, EXCEEDING OUR LIMITS.

20 mm

INCREDIBLE .... THE JOINT NO LONGER NEEDS FLAT SURFACE!!!! THE JOINT CAN BE CURVED AND ADAPT TO ANY SURFACE

EXCELLENCE