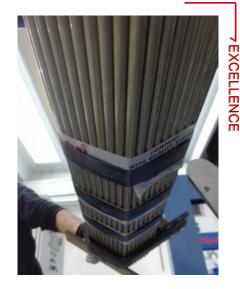

### WE, OUR MACHINE FOR SMALL BUNDLES

D= 120 mm

#### 32 mm STEEL STRAP

MINIMUN STRAIGHT PACK LENGTH

MINIMUN ROUND PACK LENGTH

240 mm