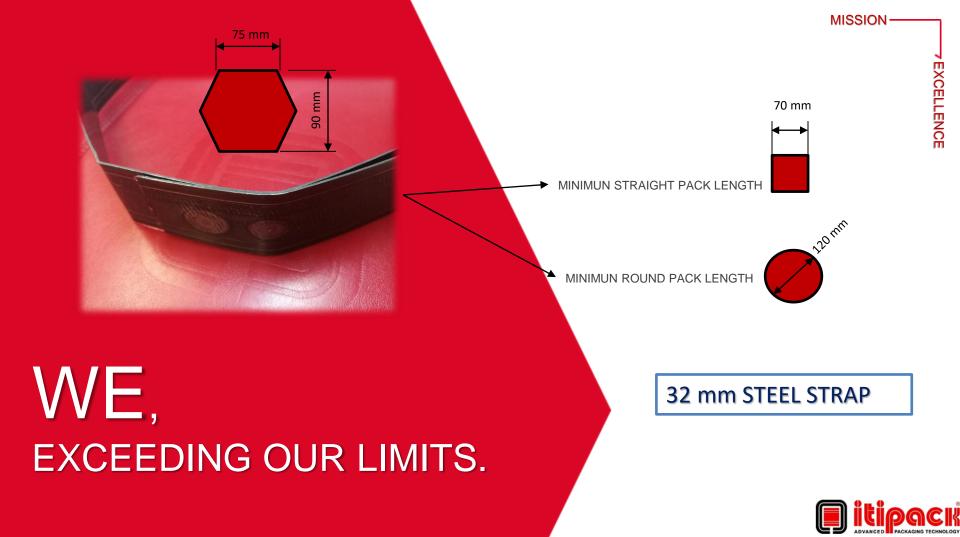

### WE, OUR MACHINE FOR SMALL BUNDLES

D= 120 mm

#### 32 mm STEEL STRAP

MINIMUN STRAIGHT PACK LENGTH

MINIMUN ROUND PACK LENGTH

240 mm

#### **EVERY MACHINE HAS LIMITS**

MISSION

32mm

MINIMUN ROUND PACK LENGTH

## WE, EXCEEDING OUR LIMITS.