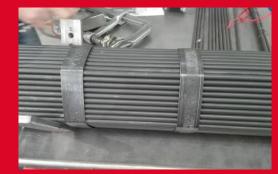

### WE, OUR MACHINE FOR SMALL BUNDLES

D= 120 mm

#### 32 mm STEEL STRAP

MINIMUN STRAIGHT PACK LENGTH

MINIMUN ROUND PACK LENGTH

240 mm