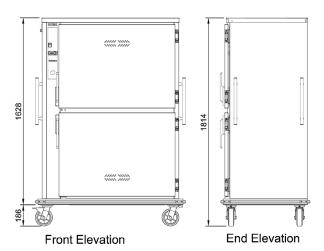

### **Technical Data:**

Dimensions: W x D x H: 1309 x 779 x 1814

Total Connected Load: 2.02kW

Electrical Connection: 10A plug & lead fitted

All Culinaire products are supplied with a 12 month parts and labour warranty as standard.