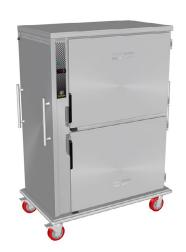

# **Banquet Cart**

## **Heated - Suits Plated Metal**

## **Product Information:**

- Designed for the storage and transportation of a wide variety of pre-cooked meals in G/N pans, or plated meals
- Unique easily serviceable heater blanket system promotes minimal moisture loss in product due to even, gentle and motionless heat
- Ideal for banquet situations or for extra kitchen heated storage (food must be heated above 65°C before being placed in banquet cart)
- Easy to slide Crisp/Moist vents to control humidity, foods stay fresh longer, reducing waste and allowing for proven menu favourites to be held ahead of peak serving periods
- Easy-to-use digital display, preset to +85°C from factory
- Self-closing hinges on all doors with magnetic catch and snap lock handle to ensure firm door closure
- Ergonomically designed transport handle for effortless maneuverability
- Insulated on all sides, constructed from 304 grade stainless steel with a No.4 finish
- · Heavy-duty non-marking swivel casters, two with brakes
- Wraparound non-marking bumper (EXCEPT CH.BC.NB.0611)
- Capacities based on 154mm (10") diameter plates held in plate carriers.