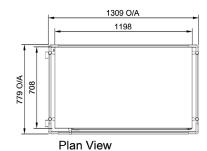

### **Technical Data:**

Dimensions: W x D x H: 1309 x 779 x 1814

Total Connected Load: 2.02kW

Electrical Connection: 10A plug & lead fitted

All Culinaire products are supplied with a 12 month parts and labour warranty as standard.