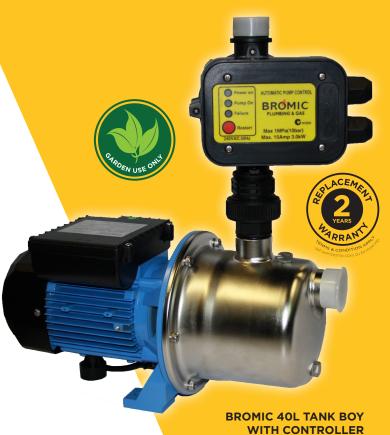

## BROMIC TANK BOY™ 40L JET PUMP

The Bromic Tank boy jet pump is a quality self-priming jet pump which offers optimal performance along with the reliability associated with all Bromic products. The Tank boy jet pump is kitted with Bromic's 3kw rated automatic pressure controller to ensure efficient supply of water on demand.

- Simple and reliable
- Self-priming feature
- Stainless steel housing
- Every unit wet tested
- Fully weatherproof IP55 rated
- Not to be used with potable water

BARE PUMPS AVAILABLE PART NO 7575113

PART NO. 7575114