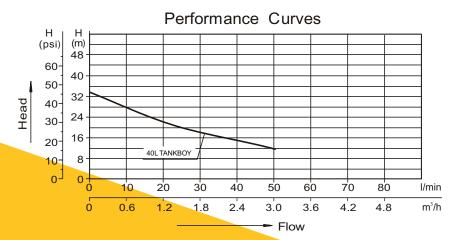

## BROMIC TANK BOY™ 40L JET PUMP

The Bromic Tank boy jet pump is a quality self-priming jet pump which offers optimal performance along with the reliability associated with all Bromic products. The Tank boy jet pump is kitted with Bromic's 3kw rated automatic pressure controller to ensure efficient supply of water on demand.