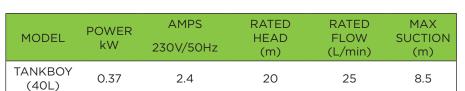

## BROMIC TANK BOY™ 40L JET PUMP

The Bromic Tank boy jet pump is a quality self-priming jet pump which offers optimal performance along with the reliability associated with all Bromic products. The Tank boy jet pump is kitted with Bromic's 3kw rated automatic pressure controller to ensure efficient supply of water on demand.