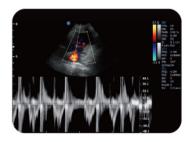

Canine Cardiac, CW Mode

Canine Kindey, Triplex

4.5MHz-8.0MHz Micro-Convex MC6-A

5.3MHz-10.0MHz Linear L7M-A

5.3MHz-10.0MHz Linear Rectal L7V-A

2.5MHz-4.5MHz Phased Array P3-A

4.0MHz-7.0MHz Micro-Convex MC5V-A