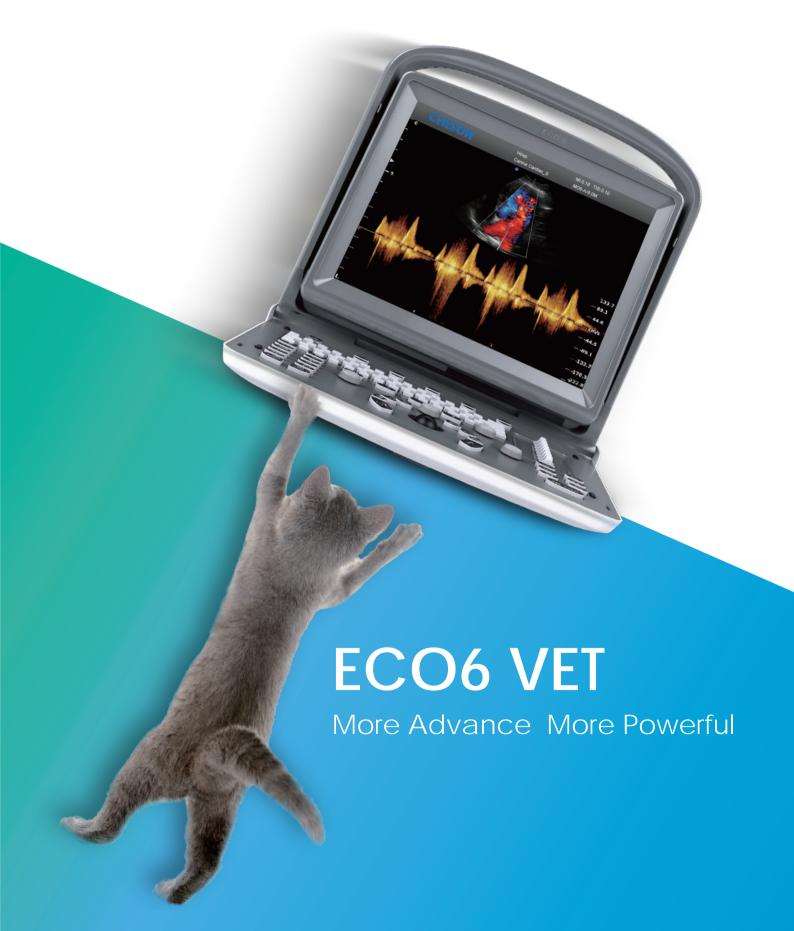

CHISON **ECO6 VET**, offers lots of advanced capabilities in this small packages, specially engineered for veterinary imaging in both small animials and large animals. It is a powerful veterinary ultrasound system for every species and every application, whether in the clinics or outdoor.

- **✓** *CW mode for high velocity detection.*
- ✓ Triplex mode for efficient diagnose.
- ✓ Built-in battery for outdoor scanning.
- Compact and light weight design for convenient traveling.
- ✓ CPA and DPD mode for good color sensitivity.
- ✓ 2D steer: for more details.
- ✓ Supper needle for more clear needles display.