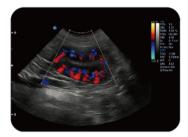

**Triplex Mode:** combine B, color and PW together, very convenient for small animal examination, a perfect solution for small animal's quick breathing and rapid organ movement, help to catch the doppler spectrum easily!

Canine Cardiac, CW Mode

Canine Kindey, Triplex

4.5MHz-8.0MHz Micro-Convex MC6-A

5.3MHz-10.0MHz Linear L7M-A

5.3MHz-10.0MHz Linear Rectal L7V-A

2.5MHz-4.5MHz Phased Array P3-A

4.0MHz-7.0MHz Micro-Convex MC5V-A