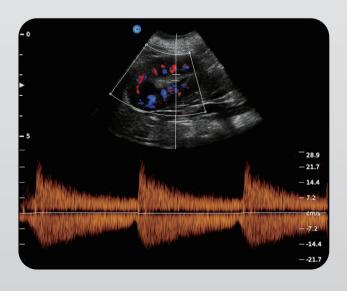

## How to Get Satisfying CW Save 50% Budget?

Innovative CHISON micro convex probe can cover both abdomen and cardiac diagnosis with outstanding performance and professional **CW** function like phased array probe but costs less **50%** budget.

**Triplex Mode:** combine B, color and PW together, very convenient for small animal examination, a perfect solution for small animal's quick breathing and rapid organ movement, help to catch the doppler spectrum easily!

Canine Cardiac, CW Mode

Canine Kindey, Triplex

4.5MHz-8.0MHz Micro-Convex MC6-A

5.3MHz-10.0MHz Linear L7M-A

5.3MHz-10.0MHz Linear Rectal L7V-A

2.5MHz-4.5MHz Phased Array P3-A

4.0MHz-7.0MHz Micro-Convex MC5V-A