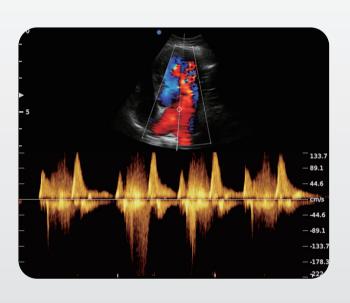

## How to Get Satisfying CW Save 50% Budget?

Innovative CHISON micro convex probe can cover both abdomen and cardiac diagnosis with outstanding performance and professional **CW** function like phased array probe but costs less **50%** budget.

**Triplex Mode:** combine B, color and PW together, very convenient for small animal examination, a perfect solution for small animal's quick breathing and rapid organ movement, help to catch the doppler spectrum easily!