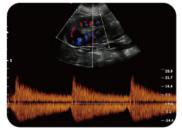

## How to Get Satisfying CW Save 50% Budget?

Innovative CHISON micro convex probe can cover both abdomen and cardiac diagnosis with outstanding performance and professional **CW** function like phased array probe but costs less **50%** budget.