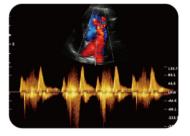

**Triplex Mode:** combine B, color and PW together, very convenient for small animal examination, a perfect solution for small animal's quick breathing and rapid organ movement, help to catch the doppler spectrum easily!

## Function in **VET** and

Canine kidney, B Mode

Equine Fetal Eyeball, B Mode

Equine Umbilicall Cord, B Mode

Canine Cardiac, B Mode

Canine Liver, Chroma

Canine Kidney, Color Mode

Canine Cardiac,PW Mode