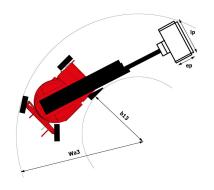

# 170 AETJ-L

| Capacities                               |         | Metric                                                                                                               |
|------------------------------------------|---------|----------------------------------------------------------------------------------------------------------------------|
| Working height                           | h21     | 16.9 m                                                                                                               |
|                                          | h7      | 14.9 m                                                                                                               |
| Platform height  Max. outreach           | r1      | 9.43 m                                                                                                               |
| Overhang                                 | h31     | 9.45 III<br>7 m                                                                                                      |
| 3                                        | 1151    | +65 ° / -65 °                                                                                                        |
| Pendular arm rotation (top / bottom)     | 0       | ·                                                                                                                    |
| Platform capacity  Turned solution       | Q       | 200 kg<br>355 °                                                                                                      |
| Turret rotation                          |         | 66 ° / 59 °                                                                                                          |
| Platform rotation (right / left)         |         | 2/2                                                                                                                  |
| Number of people (inside / outside)      |         | 2/2                                                                                                                  |
| Weight and dimensions                    |         | C010 lun                                                                                                             |
| Platform weight*                         | In / an | 6910 kg                                                                                                              |
| Platform dimensions (length x width)     | lp/ep   | 1.2 m x 0.92 m                                                                                                       |
| Overall width                            | b1      | 1.75 m                                                                                                               |
| Overall length                           | l1      | 6.84 m                                                                                                               |
| Overall height                           | h17     | 1.97 m                                                                                                               |
| Overall length (stowed)                  | 19      | 5.12 m                                                                                                               |
| Overall height (stowed)                  | h18     | 2.04 m                                                                                                               |
| Floor height (access)                    | h20     | 0.4 m                                                                                                                |
| Jib length                               | I13     | 1.26 m                                                                                                               |
| Counterweight offset (turret at 90°)     | a7      | 0.08 m                                                                                                               |
| Internal turning radius (over tyres)     | b13     | 2 m                                                                                                                  |
| External turning radius                  | Wa3     | 4.3 m                                                                                                                |
| Tailswing                                |         | 0.08 m                                                                                                               |
| Ground clearance at centre of wheelbase  | m2      | 0.14 m                                                                                                               |
| Wheelbase                                | У       | 2 m                                                                                                                  |
| Performances                             |         |                                                                                                                      |
| Drive speed - stowed                     |         | 5 km/h                                                                                                               |
| Drive speed - raised                     |         | 0.6 km/h                                                                                                             |
| Gradeability                             |         | 22 %                                                                                                                 |
| Permissible leveling                     |         | 3°                                                                                                                   |
| Wheels                                   |         |                                                                                                                      |
| Tyres type                               |         | Solid non-marking tires                                                                                              |
| Dimensions of front wheels / rear wheels |         | 0,60x0,19m - 0,60x0,19m                                                                                              |
| Drive wheels (front / rear)              |         | 0/2                                                                                                                  |
| Steering wheels (front / rear)           |         | 2/0                                                                                                                  |
| Braking wheels (front / rear)            |         | 0/2                                                                                                                  |
| Engine/Battery                           |         |                                                                                                                      |
| Electric engine power rating             |         | 2 x 4.5 kW                                                                                                           |
| Electric Pump                            |         | 3.7 kW                                                                                                               |
| Battery / Batteries capacity             |         | 48 V / 240 Ah                                                                                                        |
| Integrated charger (V / Ah)              |         | 48 V / 30 Ah                                                                                                         |
| Miscellaneous                            |         |                                                                                                                      |
| Number of cycles with STD Battery (HIRD) |         | 46                                                                                                                   |
| Ground Pressure                          |         | 16.6 daN/cm²                                                                                                         |
| Hydraulic Pressure                       |         | 210 Bar                                                                                                              |
| Hydraulic tank capacity                  |         | 15 l                                                                                                                 |
| Vibration on hands/arms                  |         | < 2.5 m/s                                                                                                            |
| Standards compliance                     |         |                                                                                                                      |
| This machine is in compliance with:      |         | European directives: 2006/42/EC- Machinery<br>(revised EN280:2013) - 2004/108/EC (EMC) -<br>2006/95/EC (Low voltage) |