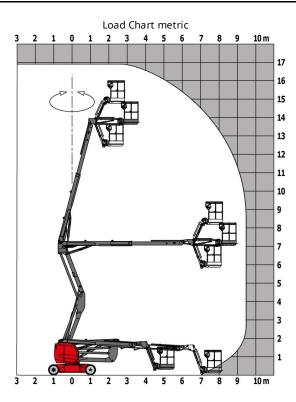

|
| Hydraulic tank capacity                  |         | 15 l                                                                                                                 |
| Vibration on hands/arms                  |         | < 2.5 m/s                                                                                                            |
| Standards compliance                     |         |                                                                                                                      |
| This machine is in compliance with:      |         | European directives: 2006/42/EC- Machinery<br>(revised EN280:2013) - 2004/108/EC (EMC) -<br>2006/95/EC (Low voltage) |

## Load chart



### **Dimensional drawing**







### **Equipment**

#### Standard

230V Predisposition

Audible alarm and illuminated indicator lamp (leveling, overload, lowering)

Battery charge indicator lamp

CAN bus technology

Emergency stop button in platform and on frame

Horn in the platform

Hour meter

Integrated diagnostic assistance

Manual emergency lowering

Multi-voltage integrated charger

Negative-type braking on rear wheels

Non-marking rubber tyres

Pendular arm

Platform with open-work floor

Proportional controls

Slinging and securing rings

Tool box in platform

Traction battery

Travel possible at maximum height

#### Optional

110 or 230V plug with differential circuit breaker

Air predisposition

Beep on every movement

Beep upon travel

Biodegradable oil

Centralized recharg