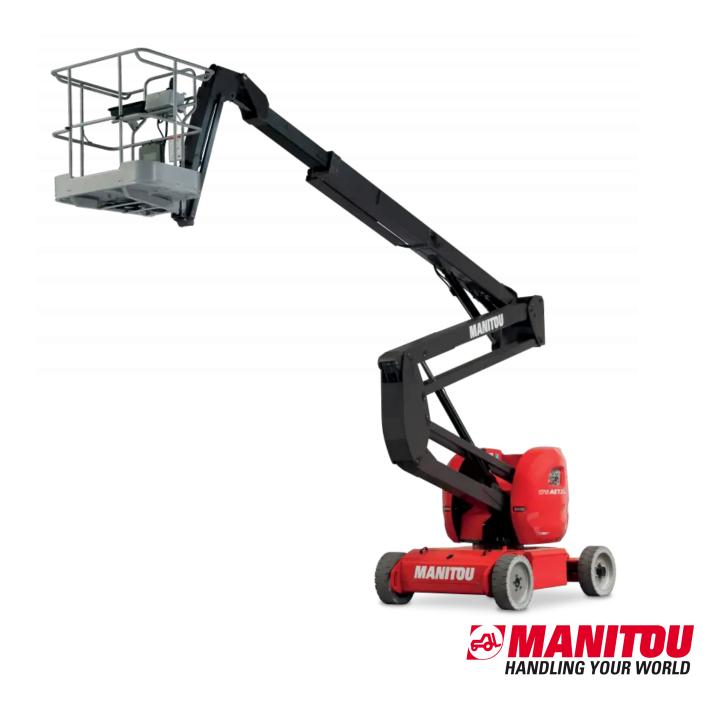

Technical sheet:

# 170 AETJ-L

| Capacities                               |         | Metric                                                                                                               |
|------------------------------------------|---------|----------------------------------------------------------------------------------------------------------------------|
| Working height                           | h21     | 16.9 m                                                                                                               |
|                                          | h7      | 14.9 m                                                                                                               |
| Platform height  Max. outreach           | r1      | 9.43 m                                                                                                               |
| Overhang                                 | h31     | 9.45 III<br>7 m                                                                                                      |
| 3                                        | 1151    | +65 ° / -65 °                                                                                                        |
| Pendular arm rotation (top / bottom)     | 0       | ·                                                                                                                    |
| Platform capacity  Turned solution       | Q       | 200 kg<br>355 °                                                                                                      |
| Turret rotation                          |         | 66 ° / 59 °                                                                                                          |
| Platform rotation (right / left)         |         | 2/2                                                                                                                  |
| Number of people (inside / outside)      |         | 2/2                                                                                                                  |
| Weight and dimensions                    |         | C010 lun                                                                                                             |
| Platform weight*                         | In / an | 6910 kg                                                                                                              |
| Platform dimensions (length x width)     | lp/ep   | 1.2 m x 0.92 m                                                                                                       |
| Overall width                            | b1      | 1.75 m                                                                                                               |
| Overall length                           | l1      | 6.84 m                                                                                                               |
| Overall height                           | h17     | 1.97 m                                                                                                               |
| Overall length (stowed)                  | 19      | 5.12 m                                                                                                               |
| Overall height (stowed)                  | h18     | 2.04 m                                                                                                               |
| Floor height (access)                    | h20     | 0.4 m                                                                                                                |
| Jib length                               | I13     | 1.26 m                                                                                                               |
| Counterweight offset (turret at 90°)     | a7      | 0.08 m                                                                                                               |
| Internal turning radius (over tyres)     | b13     | 2 m                                                                                                                  |
| External turning radius                  | Wa3     | 4.3 m                                                                                                                |
| Tailswing                                |         | 0.08 m                                                                                                               |
| Ground clearance at centre of wheelbase  | m2      | 0.14 m                                                                                                               |
| Wheelbase                                | У       | 2 m                                                                                                                  |
| Performances                             |         |                                                                                                                      |
| Drive speed - stowed                     |         | 5 km/h                                                                                                               |
| Drive speed - raised                     |         | 0.6 km/h                                                                                                             |
| Gradeability                             |         | 22 %                                                                                                                 |
| Permissible leveling                     |         | 3°                                                                                                                   |
| Wheels                                   |         |                                                                                                                      |
| Tyres type                               |         | Solid non-marking tires                                                                                              |
| Dimensions of front wheels / rear wheels |         | 0,60x0,19m - 0,60x0,19m                                                                                              |
| Drive wheels (front / rear)              |         | 0/2                                                                                                                  |
| Steering wheels (front / rear)           |         | 2/0                                                                                                                  |
| Braking wheels (front / rear)            |         | 0/2                                                                                                                  |
| Engine/Battery                           |         |                                                                                                                      |
| Electric engine power rating             |         | 2 x 4.5 kW                                                                                                           |
| Electric Pump                            |         | 3.7 kW                                                                                                               |
| Battery / Batteries capacity             |         | 48 V / 240 Ah                                                                                                        |
| Integrated charger (V / Ah)              |         | 48 V / 30 Ah                                                                                                         |
| Miscellaneous                            |         |                                                                                                                      |
| Number of cycles with STD Battery (HIRD) |         | 46                                                                                                                   |
| Ground Pressure                          |         | 16.6 daN/cm²                                                                                                         |
| Hydraulic Pressure                       |         | 210 Bar                                                                                                              |
| Hydraulic tank capacity                  |         | 15 l                                                                                                                 |
| Vibration on hands/arms                  |         | < 2.5 m/s                                                                                                            |
| Standards compliance                     |         |                                                                                                                      |
| This machine is in compliance with:      |         | European directives: 2006/42/EC- Machinery<br>(revised EN280:2013) - 2004/108/EC (EMC) -<br>2006/95/EC (Low voltage) |