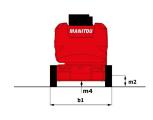

### **Dimensional drawing**

# 170 AETJ-L

| Capacities                               |         | Metric                                                                                                               |
|------------------------------------------|---------|----------------------------------------------------------------------------------------------------------------------|
| Working height                           | h21     | 16.9 m                                                                                                               |
|                                          | h7      | 14.9 m                                                                                                               |
| Platform height  Max. outreach           | r1      | 9.43 m                                                                                                               |
| Overhang                                 | h31     | 9.45 III<br>7 m                                                                                                      |
| 3                                        | 1151    | +65 ° / -65 °                                                                                                        |
| Pendular arm rotation (top / bottom)     | 0       | ·                                                                                                                    |
| Platform capacity  Turned solution       | Q       | 200 kg<br>355 °                                                                                                      |
| Turret rotation                          |         | 66 ° / 59 °                                                                                                          |
| Platform rotation (right / left)         |         | 2/2                                                                                                                  |
| Number of people (inside / outside)      |         | 2/2                                                                                                                  |
| Weight and dimensions                    |         | C010 lun                                                                                                             |
| Platform weight*                         | In / an | 6910 kg                                                                                                              |
| Platform dimensions (length x width)     | lp/ep   | 1.2 m x 0.92 m                                                                                                       |
| Overall width                            | b1      | 1.75 m                                                                                                               |
| Overall length                           | l1      | 6.84 m                                                                                                               |
| Overall height                           | h17     | 1.97 m                                                                                                               |
| Overall length (stowed)                  | 19      | 5.12 m                                                                                                               |
| Overall height (stowed)                  | h18     | 2.04 m                                                                                                               |
| Floor height (access)                    | h20     | 0.4 m                                                                                                                |
| Jib length                               | I13     | 1.26 m                                                                                                               |
| Counterweight offset (turret at 90°)     | a7      | 0.08 m                                                                                                               |
| Internal turning radius (over tyres)     | b13     | 2 m                                                                                                                  |
| External turning radius                  | Wa3     | 4.3 m                                                                                                                |
| Tailswing                                |         | 0.08 m                                                                                                               |
| Ground clearance at centre of wheelbase  | m2      | 0.14 m                                                                                                               |
| Wheelbase                                | У       | 2 m                                                                                                                  |
| Performances                             |         |                                                                                                                      |
| Drive speed - stowed                     |         | 5 km/h                                                                                                               |
| Drive speed - raised                     |         | 0.6 km/h                                                                                                             |
| Gradeability                             |         | 22 %                                                                                                                 |
| Permissible leveling                     |         | 3°                                                                                                                   |
| Wheels                                   |         |                                                                                                                      |
| Tyres type                               |         | Solid non-marking tires                                                                                              |
| Dimensions of front wheels / rear wheels |         | 0,60x0,19m - 0,60x0,19m                                                                                              |
| Drive wheels (front / rear)              |         | 0/2                                                                                                                  |
| Steering wheels (front / rear)           |         | 2/0                                                                                                                  |
| Braking wheels (front / rear)            |         | 0/2                                                                                                                  |
| Engine/Battery                           |         |                                                                                                                      |
| Electric engine power rating             |         | 2 x 4.5 kW                                                                                                           |
| Electric Pump                            |         | 3.7 kW                                                                                                               |
| Battery / Batteries capacity             |         | 48 V / 240 Ah                                                                                                        |
| Integrated charger (V / Ah)              |         | 48 V / 30 Ah                                                                                                         |
| Miscellaneous                            |         |                                                                                                                      |
| Number of cycles with STD Battery (HIRD) |         | 46                                                                                                                   |
| Ground Pressure                          |         | 16.6 daN/cm²                                                                                                         |
| Hydraulic Pressure                       |         | 210 Bar                                                                                                              |
| Hydraulic tank capacity                  |         | 15 l                                                                                                                 |
| Vibration on hands/arms                  |         | < 2.5 m/s                                                                                                            |
| Standards compliance                     |         |                                                                                                                      |
| This machine is in compliance with:      |         | European directives: 2006/42/EC- Machinery<br>(revised EN280:2013) - 2004/108/EC (EMC) -<br>2006/95/EC (Low voltage) |