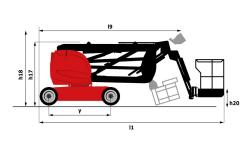

### **Dimensional drawing**

# 170 AETJ-L

| Capacities                               |         | Metric                                                                                                               |
|------------------------------------------|---------|----------------------------------------------------------------------------------------------------------------------|
| Working height                           | h21     | 16.9 m                                                                                                               |
|                                          | h7      | 14.9 m                                                                                                               |
| Platform height  Max. outreach           | r1      | 9.43 m                                                                                                               |
| Overhang                                 | h31     | 9.45 III<br>7 m                                                                                                      |
| 3                                        | 1151    | +65 ° / -65 °                                                                                                        |
| Pendular arm rotation (top / bottom)     | 0       | ·                                                                                                                    |
| Platform capacity  Turned solution       | Q       | 200 kg<br>355 °                                                                                                      |
| Turret rotation                          |         | 66 ° / 59 °                                                                                                          |
| Platform rotation (right / left)         |         | 2/2                                                                                                                  |
| Number of people (inside / outside)      |         | 2/2                                                                                                                  |
| Weight and dimensions                    |         | C010 lun                                                                                                             |
| Platform weight*                         | In / an | 6910 kg                                                                                                              |
| Platform dimensions (length x width)     | lp/ep   | 1.2 m x 0.92 m                                                                                                       |
| Overall width                            | b1      | 1.75 m                                                                                                               |
| Overall length                           | l1      | 6.84 m                                                                                                               |
| Overall height                           | h17     | 1.97 m                                                                                                               |
| Overall length (stowed)                  | 19      | 5.12 m                                                                                                               |
| Overall height (stowed)                  | h18     | 2.04 m                                                                                                               |
| Floor height (access)                    | h20     | 0.4 m                                                                                                                |
| Jib length                               | I13     | 1.26 m                                                                                                               |
| Counterweight offset (turret at 90°)     | a7      | 0.08 m                                                                                                               |
| Internal turning radius (over tyres)     | b13     | 2 m                                                                                                                  |
| External turning radius                  | Wa3     | 4.3 m                                                                                                                |
| Tailswing                                |         | 0.08 m                                                                                                               |
| Ground clearance at centre of wheelbase  | m2      | 0.14 m                                                                                                               |
| Wheelbase                                | У       | 2 m                                                                                                                  |
| Performances                             |         |                                                                                                                      |
| Drive speed - stowed                     |         | 5 km/h                                                                                                               |
| Drive speed - raised                     |         | 0.6 km/h                                                                                                             |
| Gradeability                             |         | 22 %                                                                                                                 |
| Permissible leveling                     |         | 3°                                                                                                                   |
| Wheels                                   |         |                                                                                                                      |
| Tyres type                               |         | Solid non-marking tires                                                                                              |
| Dimensions of front wheels / rear wheels |         | 0,60x0,19m - 0,60x0,19m                                                                                              |
| Drive wheels (front / rear)              |         | 0/2                                                                                                                  |
| Steering wheels (front / rear)           |         | 2/0                                                                                                                  |
| Braking wheels (front / rear)            |         | 0/2                                                                                                                  |
| Engine/Battery                           |         |                                                                                                                      |
| Electric engine power rating             |         | 2 x 4.5 kW                                                                                                           |
| Electric Pump                            |         | 3.7 kW                                                                                                               |
| Battery / Batteries capacity             |         | 48 V / 240 Ah                                                                                                        |
| Integrated charger (V / Ah)              |         | 48 V / 30 Ah                                                                                                         |
| Miscellaneous                            |         |                                                                                                                      |
| Number of cycles with STD Battery (HIRD) |         | 46                                                                                                                   |
| Ground Pressure                          |         | 16.6 daN/cm²                                                                                                         |
| Hydraulic Pressure                       |         | 210 Bar                                                                                                              |
| Hydraulic tank capacity                  |         | 15 l                                                                                                                 |
| Vibration on hands/arms                  |         | < 2.5 m/s                                                                                                            |
| Standards compliance                     |         |                                                                                                                      |
| This machine is in compliance with:      |         | European directives: 2006/42/EC- Machinery<br>(revised EN280:2013) - 2004/108/EC (EMC) -<br>2006/95/EC (Low voltage) |