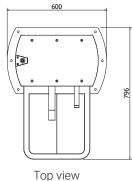

#### **Technical Details**

| Unit frame construction    | Stainless steel    |
|----------------------------|--------------------|
| Sign panel housing         | Anodised aluminium |
| Sensor tap                 | Battery operated   |
| Sensor tap operating water | 0.5 - 8.0 bar      |
| pressure                   |                    |
| Sensor tap water           | 1/2 BSP female     |
| connection                 |                    |
| Sensor soap dispenser      | Battery operated   |
| Soap holding capacity      | minimum 1 litre    |
| Drain connection           | 40mm               |