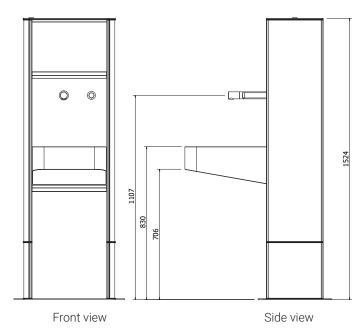

#### **Technical Details**

| Unit frame construction    | Stainless steel    |
|----------------------------|--------------------|
| Sign panel housing         | Anodised aluminium |
| Sensor tap                 | Battery operated   |
| Sensor tap operating water | 0.5 - 8.0 bar      |
| pressure                   |                    |
| Sensor tap water           | 1/2 BSP female     |
| connection                 |                    |
| Sensor soap dispenser      | Battery operated   |
| Soap holding capacity      | minimum 1 litre    |
| Drain connection           | 40mm               |