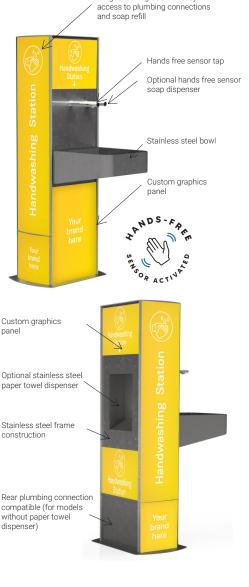

## Stylish and durable, the Aquafil FlexiWash hand washing station offers a better way to wash your hands in public environments.

The unit features a sensor activated tap which helps to reduce the chances of cross contamination at touchpoints and customisable, interchangeable signage panels with graffiti protection. Optional extras include a hand towel dispenser, and a sensor activated soap dispenser. The unit also features high quality, readily serviceable components. The hand wash stations are designed to increase the availability of hand washing facilities in public environments as washing your hands properly can help prevent the spread of germs (like bacteria and viruses) that cause disease. Multiple customised signage panels provide a platform for branding and messaging. The vandal-resistant design increases the life span of the product making it an ideal solution for educational, commercial and community facilities as well as local council spaces.

### **Product features**

· Customisable,

- DDA-compliant wheelchairaccessible design
- protection
- Sensor activated tap
- Freestanding interchangeable signage
  - Splashback

#### Additional options

panels with graffiti

- Sensor activated soap dispenser
- · Hand towel dispenser