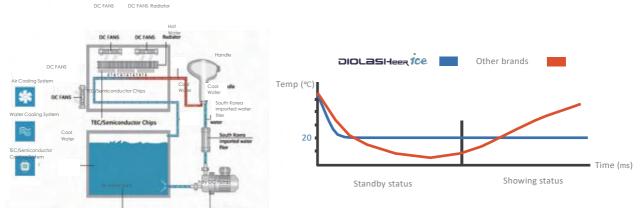

#### All Skin Color Treatments

Suitable for all skin tones - comfortable treatments - completely painless

Thermostatic intelligent refrigeration system

The instrument is internally loaded with a TEC refrigeration system and an intelligent temperature monitoring sensor to ensure that the operating temperature of the machine is constant at 20 degrees Celsius. Ensures that the water temperature remains the same for 24 hours of continuous operation.