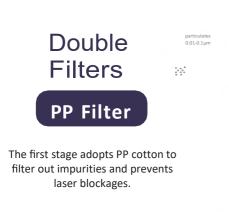

## Double Protection

Ion Filter

special Ion filter to filter out metal ions, avoiding inner laser corrosion and prolonging system life.