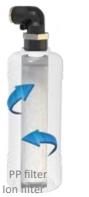

## Double Protection

Ion Filter

special Ion filter to filter out metal ions, avoiding inner laser corrosion and prolonging system life.