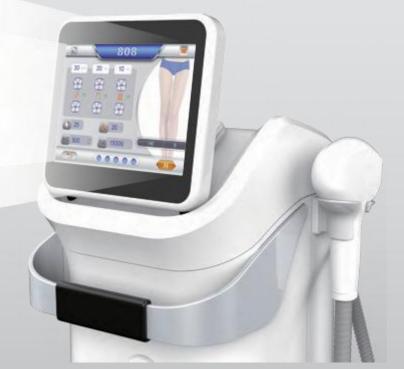

# Triwave Ice

Triwave Laser Hair Removal Machine

- SAFETY
- EFFECTIVE

DERMAL SOLUTIONS AUSTRALIA www.dermalsolutions.com.au

#### **Intelligent Operating System**

The operator only needs to select the area and skin colour to be treated and the system will automatically generate the recommended treatment parameters. Even an inexperienced operator can easily grasp the operation of the machine.