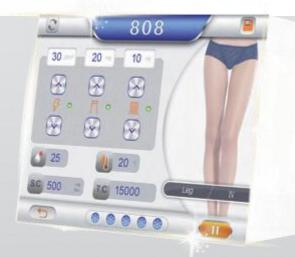

#### **Intelligent Operating System**

The operator only needs to select the area and skin colour to be treated and the system will automatically generate the recommended treatment parameters. Even an inexperienced operator can easily grasp the operation of the machine.

#### All Skin Color Treatments

Suitable for all skin tones - comfortable treatments - completely painless

Thermostatic intelligent refrigeration system

The instrument is internally loaded with a TEC refrigeration system and an intelligent temperature monitoring sensor to ensure that the operating temperature of the machine is constant at 20 degrees Celsius. Ensures that the water temperature remains the same for 24 hours of continuous operation.