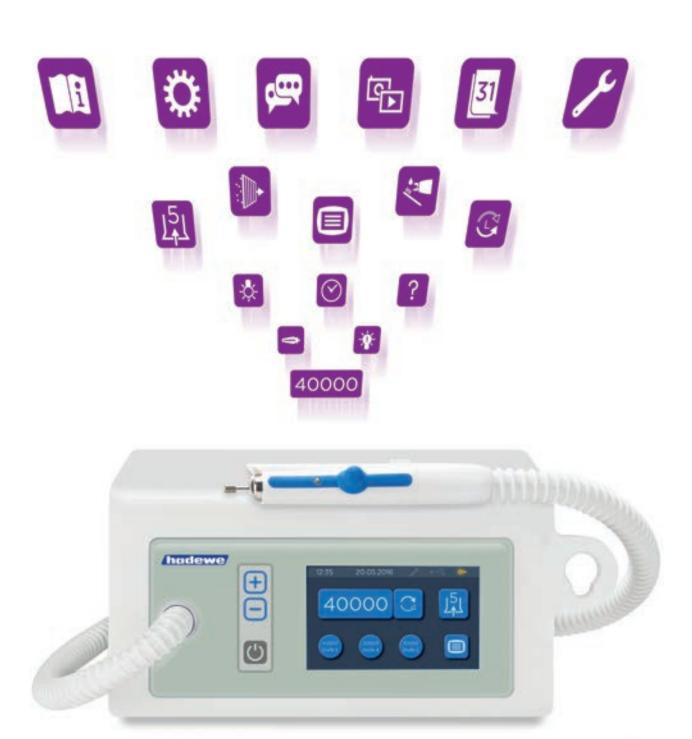

## Hadewe Smart Displays Are Breaking Boundaries For Footcare

The suction unit Medeas creates a new standard by meeting the highest requirements. Modern, unique, and equipped with a couple of technical finesses it offers secure and clean work. The modern touch screen display makes work much easier in many ways.

Preferred speeds are to be seen directly on the display. Help videos describe the most important features and make the first steps foolproof. Instructions (e.g. change filter bags, clean chuck, etc.) can be displayed on the monitor. With the help of a USB stick you can show your clients your own pictures; for example to illustrate their treatment progresses. Regarding the handpiece you have two choices as the Medeas can be supplied with either an all-round suction with automatic clamping or the established side suction with hadewe knob clamping.

TOUCHSCREEN

**VIDEO-TUTORIALS** 

HANDPIECE WITH LIGHT

## **Speed**

Choose speed between 6.000 and 40.000 rpm with keys + and –

## **Multimedia Support**

Access directions and help videos directly on the display, and see treatment pictures of your clients or example pictures.

## **Memory Function**

Save and call up speed and suction capacity.

#### **Suction Control**

Set suction capacity in 5 steps. Filter bags are approved by the BIA (German Institute for Health and Safety in work environment).

#### **Useful Info**

The display features useful info such as suction setting, current date and time, and indicates when it is time for a filter change or inspection.

## **Smart Key**

The key allows to easily switch between pre-set speeds or to turn on/off the complete unit.

## **Speed** and Suction Memory

You have 3 memory locations at your disposal. The saved speed and suction level is shown directly on the buttons.