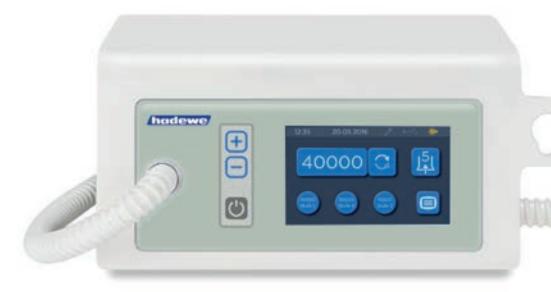

## **Speed**

Choose speed between 6.000 and 40.000 rpm with keys + and –

## **Multimedia Support**

Access directions and help videos directly on the display, and see treatment pictures of your clients or example pictures.

## **Memory Function**

Save and call up speed and suction capacity.

#### **Suction Control**

Set suction capacity in 5 steps. Filter bags are approved by the BIA (German Institute for Health and Safety in work environment).

#### **Useful Info**

The display features useful info such as suction setting, current date and time, and indicates when it is time for a filter change or inspection.

## **Smart Key**

The key allows to easily switch between pre-set speeds or to turn on/off the complete unit.

# **Smart** Work Simplification

Touchscreen-Display