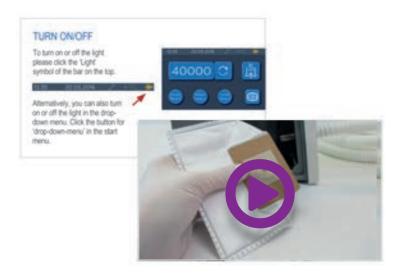

## **Multimedia Support**

Access directions and help videos directly on the display, and see treatment pictures of your clients or example pictures.

## **Multimedia** Support

Videos help you with the first steps. You have access to the manual in multiple languages directly on the display.