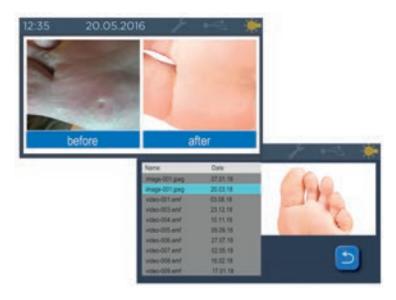

### **Treatment Presentation**

Pictures say more than words. Use the image viewer in the display to explain the planned treatment steps to your client.

With the help of a USB stick you can also show your own pictures, which gives you the possibility to illustrate the treatment progress for your client.

#### **Useful Info**

The display features useful info such as suction setting, current date and time, and indicates when it is time for a filter change or inspection.