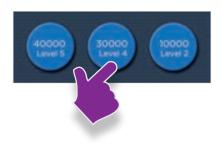

## **Speed** and Suction Memory

You have 3 memory locations at your disposal. The saved speed and suction level is shown directly on the buttons.