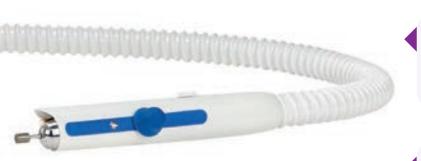

## **Light At Handpiece**

We are not leaving you in the dark. The powerful LED ensures the optimum illumination of the treatment space.

### Soft Knob

Insert instruments comfortably and without resistance thanks to the soft knob.

## **Smart Key**

The key allows to easily switch between pre-set speeds or to turn on/off the complete unit.