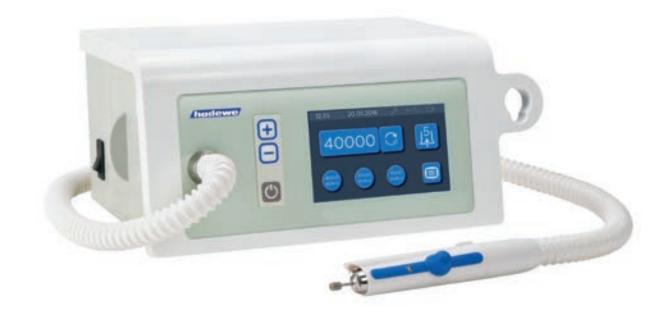

## Hadewe Smart Displays Are Breaking Boundaries For Footcare

The suction unit Medeas creates a new standard by meeting the highest requirements. Modern, unique, and equipped with a couple of technical finesses it offers secure and clean work. The modern touch screen display makes work much easier in many ways.

Preferred speeds are to be seen directly on the display. Help videos describe the most important features and make the first steps foolproof. Instructions (e.g. change filter bags, clean chuck, etc.) can be displayed on the monitor. With the help of a USB stick you can show your clients your own pictures; for example to illustrate their treatment progresses. Regarding the handpiece you have two choices as the Medeas can be supplied with either an all-round suction with automatic clamping or the established side suction with hadewe knob clamping.

# Handpieces You Have The Choice

The Medeas is available with 2 different handpieces. The main difference is the shape and the way of inserting the burs. The following list gives you a guidance which handpiece is the best for your purposes.

The Plus handpiece uses the superior hadewe clamping system, which holds tools strong at even high speeds of 40.000 rpm, and prevents instruments from slipping out. The Chrome handpiece uses the market common automatic clamping system, which has a smaller handpiece, but is best used at speeds only up to 30.000 rpm to ensure that tools hold tight and are not negatively influenced by small deviations.

## Handpiece Holder

Open, easy to clean handpiece holder directly attached to the unit.

## **Light At Handpiece**

We are not leaving you in the dark. The powerful LED ensures the optimum illumination of the treatment space.