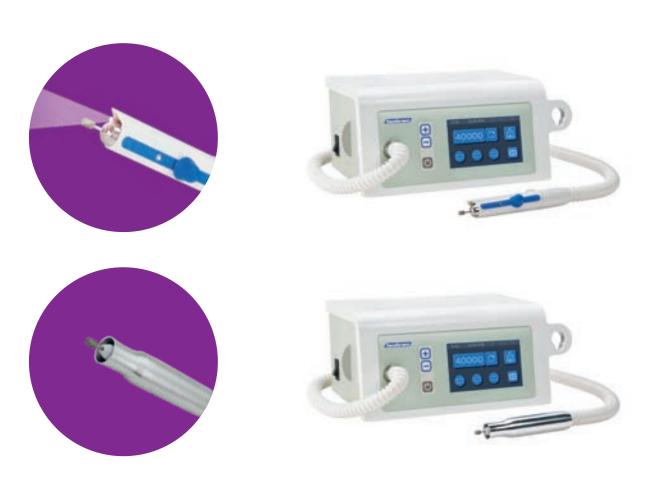

Preferred speeds are to be seen directly on the display. Help videos describe the most important features and make the first steps foolproof. Instructions (e.g. change filter bags, clean chuck, etc.) can be displayed on the monitor. With the help of a USB stick you can show your clients your own pictures; for example to illustrate their treatment progresses. Regarding the handpiece you have two choices as the Medeas can be supplied with either an all-round suction with automatic clamping or the established side suction with hadewe knob clamping.

#### **All-Round Suction**

The unit is also available with all round suction and automatic clamping.

## **Light At Handpiece**

We are not leaving you in the dark. The powerful LED ensures the optimum illumination of the treatment space.