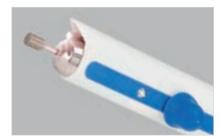

# Handpieces You Have The Choice

The Medeas is available with 2 different handpieces. The main difference is the shape and the way of inserting the burs. The following list gives you a guidance which handpiece is the best for your purposes.

The Plus handpiece uses the superior hadewe clamping system, which holds tools strong at even high speeds of 40.000 rpm, and prevents instruments from slipping out. The Chrome handpiece uses the market common automatic clamping system, which has a smaller handpiece, but is best used at speeds only up to 30.000 rpm to ensure that tools hold tight and are not negatively influenced by small deviations.

### Soft Knob

Insert instruments comfortably and without resistance thanks to the soft knob.