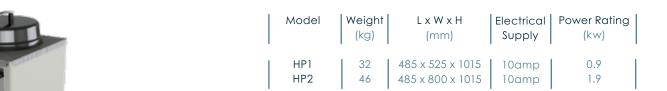

## Capacity

| Model      | Number of dispensing tubes | Number of plates approximately | Plate<br>Diameter (mm) |
|------------|----------------------------|--------------------------------|------------------------|
| HP1<br>HP2 | 1 2                        | 75<br>150                      | 203 - 305<br>203 - 305 |