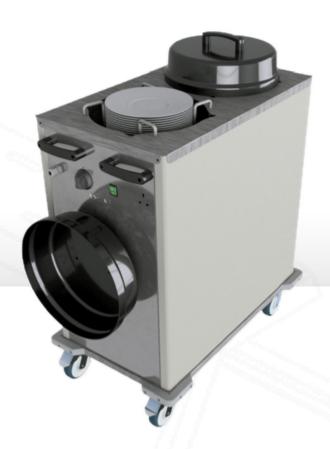

## Overview

Mobile and heated pop up plate dispensers.

Each tube has four adjustable guide rods to enable it to take various size plates from 8" to 12" (205mm - 305mm) in diameter with a maximum capacity of around 75 plates per tube. The dispensers have a variable spring system to accommodate different weights of plates. Lift off top plate and the next one automatically moves up into position. Heated units fitted with the renown Moffat Sahara fan forced air system complete with Impact resistant ABS covers and 13amp plug and cable. Temperature is thermostatically controlled and is adjustable between 30°C and 110° C, for convenience there is a handy cover /lid holder.

These units feature the Versigen pop- up plate system with multi-spring, adjustable, floating platform and Moffat's renowned, Sahara fan heating cell