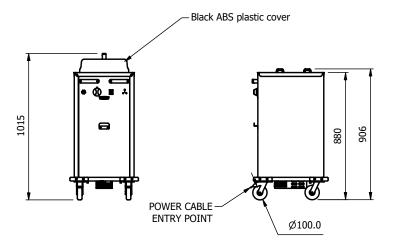

## Overview

Mobile and heated pop up plate dispensers.

Each tube has four adjustable guide rods to enable it to take various size plates from 8" to 12" (205mm - 305mm) in diameter with a maximum capacity of around 75 plates per tube. The dispensers have a variable spring system to accommodate different weights of plates. Lift off top plate and the next one automatically moves up into position. Heated units fitted with the renown Moffat Sahara fan forced air system complete with Impact resistant ABS covers and 13amp plug and cable. Temperature is thermostatically controlled and is adjustable between 30°C and 110° C, for convenience there is a handy cover /lid holder.

## **Key Features:**

- Forced air heating and recirculation.
- Fast heat up and recovery times
- Energy saving efficiency and even heat distribution
- Thermostatic control adjustable from 30° C to 110° C.
- Interior finished in clinical bright polished stainless steel.
- Capacity approximately 75 plates per tube depending on type, profile and thickness
- Supplied with ABS lids
- Simplistic easy adjustable springs allows repeated pop up plate presentation.
- 24/7 operation.
- Exterior panels in durable plastic coated steel
- Easily adjustable plate guides, no tools required.
- Complete with a 2 metre long cable and 10 amp plug