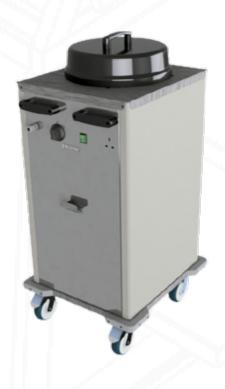

## Overview

Mobile and heated pop up plate dispensers.

Each tube has four adjustable guide rods to enable it to take various size plates from 8" to 12" (205mm - 305mm) in diameter with a maximum capacity of around 75 plates per tube. The dispensers have a variable spring system to accommodate different weights of plates. Lift off top plate and the next one automatically moves up into position. Heated units fitted with the renown Moffat Sahara fan forced air system complete with Impact resistant ABS covers and 13amp plug and cable. Temperature is thermostatically controlled and is adjustable between 30°C and 110° C, for convenience there is a handy cover /lid holder.

These units feature the Versigen pop- up plate system with multi-spring, adjustable, floating platform and Moffat's renowned, Sahara fan heating cell