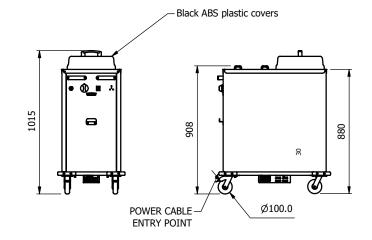

## Overview

Mobile and heated pop up plate dispensers.

Each tube has four adjustable guide rods to enable it to take various size plates from 8" to 12" (205mm - 305mm) in diameter with a maximum capacity of around 75 plates per tube. The dispensers have a variable spring system to accommodate different weights of plates. Lift off top plate and the next one automatically moves up into position. Heated units fitted with the renown Moffat Sahara fan forced air system complete with Impact resistant ABS covers and 13amp plug and cable. Temperature is thermostatically controlled and is adjustable between 30°C and 110° C, for convenience there is a handy cover /lid holder.

## **Key Features:**

- Forced air heating and recirculation.
- Fast heat up and recovery times
- Energy saving efficiency and even heat distribution
- Thermostatic control adjustable from 30° C to 110° C.
- Interior finished in clinical bright polished stainless steel.
- Capacity approximately 75 plates per tube depending on type, profile and thickness
- Supplied with ABS lids
- Simplistic easy adjustable springs allows repeated pop up plate presentation.
- 24/7 operation.
- Exterior panels in durable plastic coated steel
- Easily adjustable plate guides, no tools required.
- Complete with a 2 metre long cable and 10 amp plug