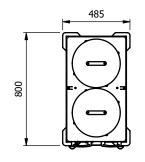

## Overview

Mobile and heated pop up plate dispensers.

Each tube has four adjustable guide rods to enable it to take various size plates from 8" to 12" (205mm - 305mm) in diameter with a maximum capacity of around 75 plates per tube. The dispensers have a variable spring system to accommodate different weights of plates. Lift off top plate and the next one automatically moves up into position. Heated units fitted with the renown Moffat Sahara fan forced air system complete with Impact resistant ABS covers and 13amp plug and cable. Temperature is thermostatically controlled and is adjustable between 30°C and 110° C, for convenience there is a handy cover /lid holder.

## Capacity

| Model      | Number of dispensing tubes | Number of plates approximately | Plate<br>Diameter (mm) |
|------------|----------------------------|--------------------------------|------------------------|
| HP1<br>HP2 | 1 2                        | 75<br>150                      | 203 - 305<br>203 - 305 |