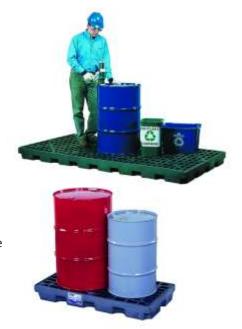

## **Absorb's Accumulation Centre's**

Absorb Accumulation Centre's are similar to a Spill Pallets only with a lower profile, these 2 and 4 drum units have a lower capacity so they're ideal for smaller containers like batteries, 20 litre or 60 litre drums. The 6 and 8 drum units meet sump capacity requirements for 205L drums.

## **IDEAL FOR:**

- The 2Drum and 4Drum units are ideal for the storage of batteries, 20 and 60 litre drums.
- The 6Drum and 8Drum units are ideal for the storage of 205 litre drums as well.

## TIPS:

• The grates can be removed for easy cleaning. Place absorbent pads under the grates to absorb spills as they happen.

| Part No   | Description                           | Size                 |
|-----------|---------------------------------------|----------------------|
| AES 2DRUM | Absorb Two Drum Accumulation Centre   | 125cm x 64cm x 14cm  |
| AES 4DRUM | Absorb Four Drum Accumulation Centre  | 125cm x 125cm x 14cm |
| AES 6DRUM | Absorb Six Drum Accumulation Centre   | 185cm x 125cm x 14cm |
| AES 8DRUM | Absorb Eight Drum Accumulation Centre | 246cm x 125cm x 14cm |