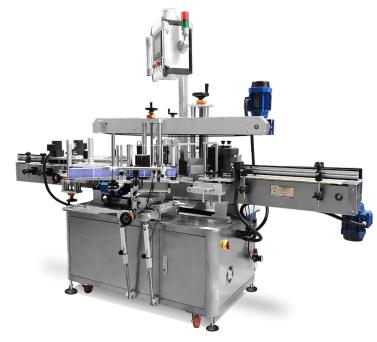

Flamingo Automatic Wrap-Around Clamp Labeller

This fully automatic labeler is designed to apply one wrap-around label on round containers or bottles. Apply labels with precision and ease for consistent professional-looking products with the EFL-A550

Versatile design to be integrated onto existing production lines or to work as self-contained standalone units. The EFL-A series labellers are simple to operate, dependable and economical to use; to label a wide variety of round containers including plastic, metal, glass, and composite types.

#### **Benefits**

- Precise and Versatile:
- Servo-motor-driven label application head for high-precision label positioning
- Applies both partial and wrap-around labels
- Applies one pressure sensitive (self-adhesive) label per cylindrical container
- Easy bottle / label set-up and changeover A Complete Labeling Solution:
- Integrated speed adjustable container separation module to

assure correct bottle timing

- Equipped with dual KEYENCE optical sensors for opaque and printed labels
- MITSUBISHI Brand PLC and Touchscreen HMI
- Kinco stepper Motor and Drive
- Speed-adjustable wrap-around label module for 360° perimeter application
- Includes a 2.4 meter speed-adjustable conveyor with rustproof plastic flat-top chain for stable container movement
- Easy Adjustable guide rails
- Equipped with dual color light signal for remote viewing of machine status
- long-term