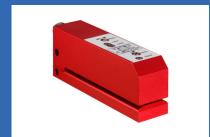

### Clear Label Sensor

LION/LEUZE high precision sensors to Detect Transparent label application