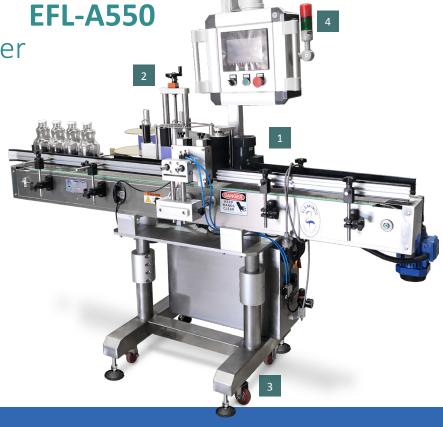

Flamingo Automatic Wrap-Around Clamp Labeller

This fully automatic labeler is designed to apply one wrap-around label on round containers or bottles. Apply labels with precision and ease for consistent professional-looking products with the EFL-A550

Versatile design to be integrated onto existing production lines or to work as self-contained standalone units. The EFL-A series labellers are simple to operate, dependable and economical to use; to label a wide variety of round containers including plastic, metal, glass, and composite types.

#### **Benefits**

- Precise and Versatile:
- Servo-motor-driven label application head for high-precision label positioning
- Applies both partial and wrap-around labels
- Applies one pressure sensitive (self-adhesive) label per cylindrical container
- Easy bottle / label set-up and changeover A Complete Labeling Solution:
- Integrated speed adjustable container separation module to

assure correct bottle timing

- Equipped with dual KEYENCE optical sensors for opaque and printed labels
- MITSUBISHI Brand PLC and Touchscreen HMI
- Kinco stepper Motor and Drive
- Speed-adjustable wrap-around label module for 360° perimeter application
- Includes a 2.4 meter speed-adjustable conveyor with rustproof plastic flat-top chain for stable container movement
- Easy Adjustable guide rails
- Equipped with dual color light signal for remote viewing of machine status
- long-term