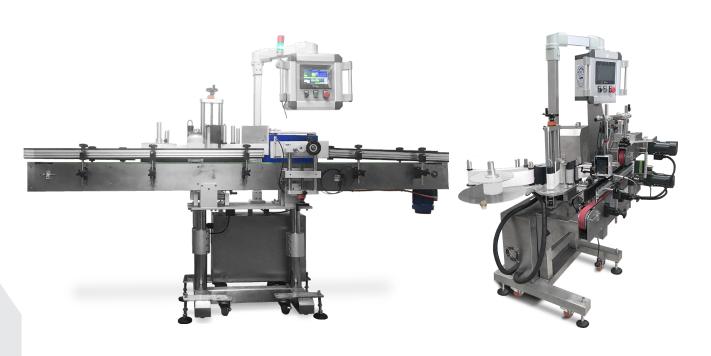

Flamingo Automatic Wrap-Around Clamp Labeller

This fully automatic labeler is designed to apply one wrap-around label on round containers or bottles. Apply labels with precision and ease for consistent professional-looking products with the EFL-A550

Versatile design to be integrated onto existing production lines or to work as self-contained standalone units. The EFL-A series labellers are simple to operate, dependable and economical to use; to label a wide variety of round containers including plastic, metal, glass, and composite types.

#### **Benefits**

- Precise and Versatile:
- Servo-motor-driven label application head for high-precision label positioning
- Applies both partial and wrap-around labels
- Applies one pressure sensitive (self-adhesive) label per cylindrical container
- Easy bottle / label set-up and changeover A Complete Labeling Solution:
- Integrated speed adjustable container separation module to

assure correct bottle timing

- Equipped with dual KEYENCE optical sensors for opaque and printed labels
- MITSUBISHI Brand PLC and Touchscreen HMI
- Kinco stepper Motor and Drive
- Speed-adjustable wrap-around label module for 360° perimeter application
- Includes a 2.4 meter speed-adjustable conveyor with rustproof plastic flat-top chain for stable container movement
- Easy Adjustable guide rails
- Equipped with dual color light signal for remote viewing of machine status
- long-term