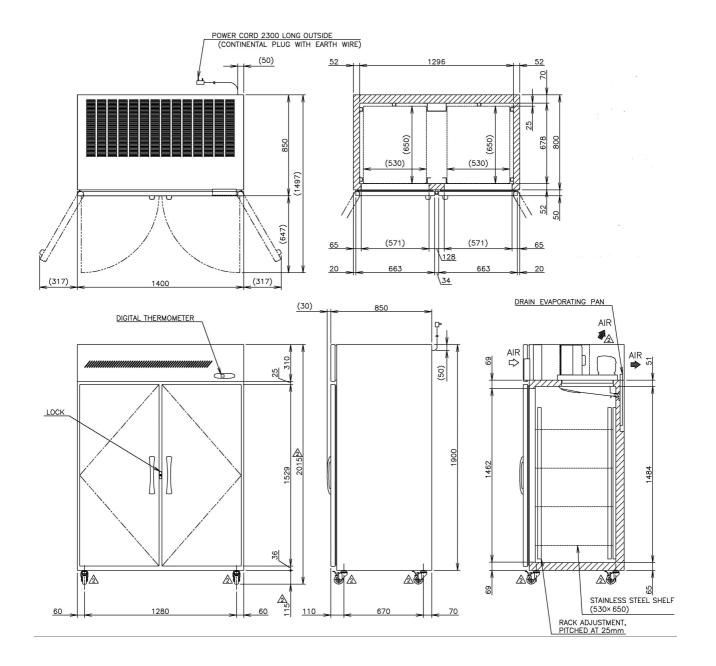

## HRE-140B UPRIGHT REACH IN REFRIGERATOR

| Product Specifications         |                                                                            |  |
|--------------------------------|----------------------------------------------------------------------------|--|
| WEIGHT                         | Net: 164kg<br>Packed: 189kg                                                |  |
| AC SUPPLY VOLTAGE              | 220 - 240v / 50Hz / 1                                                      |  |
| ELECTRIC CIRCUIT<br>PROTECTION | Earth Wire, Circuit Breaker                                                |  |
| INTERIOR / EXTERIOR            | Stainless Steel / Stainless Steel, Galvanized Steel<br>(Rear, Bottom)      |  |
| AMPERAGE                       | 2.89A                                                                      |  |
| REFRIGERATION<br>SYSTEM        | Forced Air Circulation Interior Fan - DC12V 4W x 1                         |  |
| DEFROST SYSTEM                 | Off-Cycle                                                                  |  |
| TEMPERATURE<br>CONTROL         | Microprocessor (Digital temp. indication) -<br>Adjustable from 0°C to 16°C |  |
| DEFROST CONTROL                | Microprocessor                                                             |  |
| DRAIN EVAPORATOR<br>PAN        | Stainless steel, 170W                                                      |  |
| CASTOR                         | Urethane (76mm DIA, 115mm High)                                            |  |
| EFFECTIVE CAPACITY             | Approx. 1379L                                                              |  |
| INSULATION                     | Polyurethane foam                                                          |  |
| REFRIGERANT                    | R134a                                                                      |  |
| HEAT REJECTION                 | 940W at 43°C ambient                                                       |  |
| AMBIENT<br>TEMPERATURE         | 5 — 43°C                                                                   |  |

## HRE-140B UPRIGHT REACH IN REFRIGERATOR