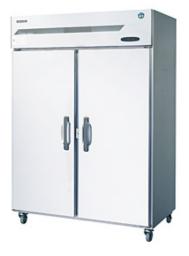

## HRE-140B UPRIGHT REACH IN REFRIGERATOR

| Product Specifications         |                                                                            |  |
|--------------------------------|----------------------------------------------------------------------------|--|
| WEIGHT                         | Net: 164kg<br>Packed: 189kg                                                |  |
| AC SUPPLY VOLTAGE              | 220 - 240v / 50Hz / 1                                                      |  |
| ELECTRIC CIRCUIT<br>PROTECTION | Earth Wire, Circuit Breaker                                                |  |
| INTERIOR / EXTERIOR            | Stainless Steel / Stainless Steel, Galvanized Steel<br>(Rear, Bottom)      |  |
| AMPERAGE                       | 2.89A                                                                      |  |
| REFRIGERATION<br>SYSTEM        | Forced Air Circulation Interior Fan - DC12V 4W x 1                         |  |
| DEFROST SYSTEM                 | Off-Cycle                                                                  |  |
| TEMPERATURE<br>CONTROL         | Microprocessor (Digital temp. indication) -<br>Adjustable from 0°C to 16°C |  |
| DEFROST CONTROL                | Microprocessor                                                             |  |
| DRAIN EVAPORATOR<br>PAN        | Stainless steel, 170W                                                      |  |
| CASTOR                         | Urethane (76mm DIA, 115mm High)                                            |  |
| EFFECTIVE CAPACITY             | Approx. 1379L                                                              |  |
| INSULATION                     | Polyurethane foam                                                          |  |
| REFRIGERANT                    | R134a                                                                      |  |
| HEAT REJECTION                 | 940W at 43°C ambient                                                       |  |
| AMBIENT<br>TEMPERATURE         | 5 — 43°C                                                                   |  |

## HRE-140B UPRIGHT REACH IN REFRIGERATOR