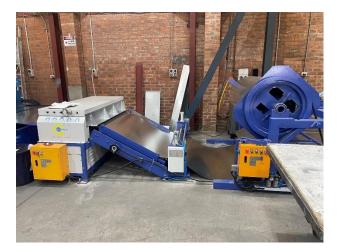

## ALPHA HC1500-6T Coil feeder

The ALPHA 1500-6T Coil Feeder:

Designed for Fiber Laser and CNC Plasma Cutting

The **ALPHA 1500-6T Coil Feeder** stands as a pinnacle innovation in the realm of industrial metal cutting, specifically tailored to complement ALPHA fiber laser cutting tables and CNC plasma cutting tables. This cutting-edge device redefines efficiency and material utilization, boasting a robust design that seamlessly integrates technology and functionality.

## **Key Features:**

- **Dual Cradle Design:** Engineered with precision, the ALPHA 1500-6T Coil Feeder arrives with two sturdy cradles capable of accommodating coil rolls weighing up to 6 tons.
- **Single Operator Efficiency:** ALPHA 1500-6T Coil Feeder empowers a single operator to seamlessly manage the material feeding and handling. This solitary operator can oversee the entire workflow, optimizing manpower and reducing the need for extensive labour forces.
- Unleashing Production Potential: The integration of the ALPHA 1500-6T Coil Feeder with ALPHA fiber laser cutting tables or CNC plasma cutting tables delivers an unparalleled production boost. By harnessing its seamless workflow and minimizing the need for manual intervention, manufacturers can unlock their production potential like never before.
- **Economic Advantage:** One of the most striking advantages lies in the economic realm. As opposed to standard sheet materials, coil rolls are significantly more cost-effective. This cost differential translates into tangible savings, further amplified by the ALPHA 1500-6T Coil Feeder's ability to curtail material wastage. This feeder ensures that each coil roll is utilized to its maximum potential, drastically reducing material waste and optimizing cost-efficiency.