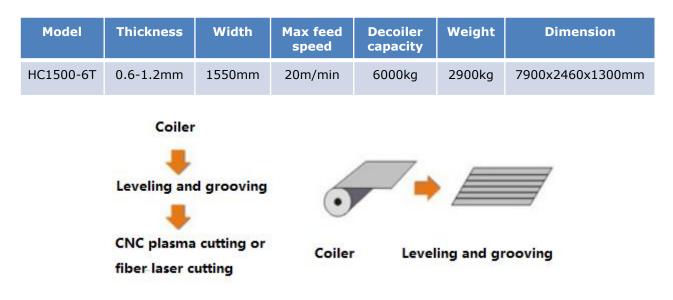

egration of the ALPHA 1500-6T Coil Feeder with ALPHA fiber laser cutting tables or CNC plasma cutting tables delivers an unparalleled production boost. By harnessing its seamless workflow and minimizing the need for manual intervention, manufacturers can unlock their production potential like never before.
- **Economic Advantage:** One of the most striking advantages lies in the economic realm. As opposed to standard sheet materials, coil rolls are significantly more cost-effective. This cost differential translates into tangible savings, further amplified by the ALPHA 1500-6T Coil Feeder's ability to curtail material wastage. This feeder ensures that each coil roll is utilized to its maximum potential, drastically reducing material waste and optimizing cost-efficiency.

## Specification