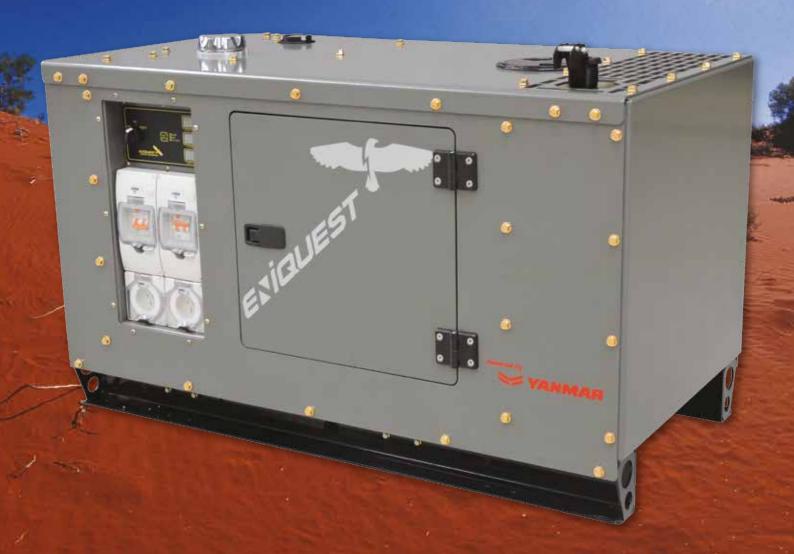

Ranger8000 / Ranger10000 COMPACT DIESEL GENERATOR

# **World's Best Small Diesel Generator**

Extremely Compact | Clean Power | Highly Efficient | Better Motor starting Specially developed for portable power pumping and a reliable back up for commercial and domestic solar

### **Specifications**

Model
Continuous Output
Current @ 0.8pf
Voltage
Power Outlets
Engine
Engine RPM
Fuel Tank
Run Time 75% Load
Alternator Rating
Alternator Type
Dimensions
Weight
Noise

Ranger8000 8kVA 6400W 32A 240V 50Hz 2 x 15A Yanmar 2TNV70 3000rpm 25ltrs 15 Hrs 12.5kVA Permanent Magnet 1146(L) x 606(W) x 676(H) 298kg Dry

Ranger10000
10kVA 8000W
40A
240V 50Hz
2 x 20A
Yanmar 3TNV70
3000rpm
25ltrs
12 Hrs
17.5kVA
Permanent Magnet
1296(L) x 606(W) x 676(H)
350kg Dry
67dBA @ 7m

#### **Features**

- 2 x weatherproof power outlets
- Weatherproof RCD safety switches
- Battery included No maintenance AGM
- 2 Years or 2000hrs warranty
- All powder coated aluminium enclosure
- Vibration reduction resilient mounts
- Over sized alternator for better motor starting
- 300% motor starting capability
- Suitable for vehicle mounting
- Fuel gauge at fill point