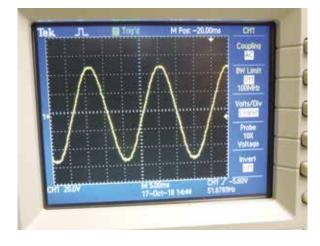

# What makes the Ranger Compact Diesel Generator a better choice?

More power for starting motors - compressor and water pumping.

66dBA @ 7m

- Pure sine wave power or clean power.Why is this "better"? Electronics and electric motors run cooler.
- $\checkmark$  Save up to 20% on fuel cost with Ranger's 93% efficient alternator.
- ✓ Weatherproof power outlets with electric shock protection.
- ✓ Huge range of options available to exactly suit your needs.
- ✓ Australian built with Yanmar.