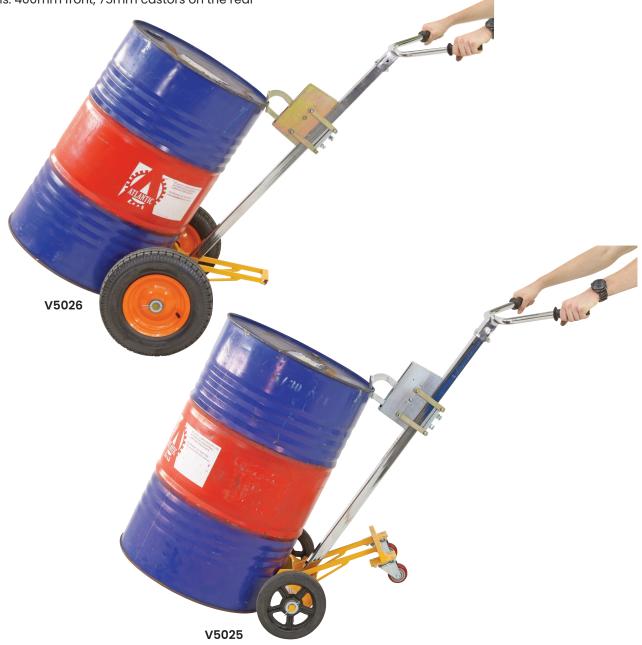

## **Steel & Plastic Drum Trolley**

- These drum trolleys are ideal for transporting both steel and plastic drums and are available in solid wheel and pneumatic wheels for rough and uneven ground
- This trolley is also self-standing which means the operator can leave without drums falling over

| Code  | Details                                      | Load<br>Capacity<br>(kg) | Overall Size<br>LxWxH (mm) | Unit<br>Weight<br>(kg) |
|-------|----------------------------------------------|--------------------------|----------------------------|------------------------|
| V5025 | Steel/Plastic Drum Trolley (Solid Wheel)     | 450                      | 1050x700x750               | 24                     |
| V5026 | Steel/Plastic Drum Trolley (Pneumatic Wheel) | 450                      | 1050x700x750               | 28                     |