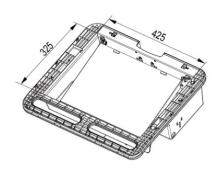

## Storage & Inputs

| Compartment         | Max. Effective Dimension   | W425 x D325 x H51mm (16.73" x 12.8" x 2") |
|---------------------|----------------------------|-------------------------------------------|
|                     | Key Lock                   | Yes                                       |
| Keyboard Tray       | Max. Effective Dimension   | 449 x 207 mm (17.68" x 8.15")             |
|                     | Max. Height from Desk Base | 41.5 mm (1.63")                           |
|                     | Wrist Comfort              | Yes                                       |
|                     | Tilt                       | Max. 12° (backward)                       |
| Mouse Pad           | Max. Working Dimension     | 217 x 213 mm (854" x 8.39")               |
|                     | Right-Left Slide in-&-out  | Yes                                       |
|                     | Mouse Holder               | Yes                                       |
| Scanner             | Scanner Holder             | Yes                                       |
| Storage Bin         | Yes                        |                                           |
| External CPU Holder | Yes                        |                                           |

## **Product Dimensions**