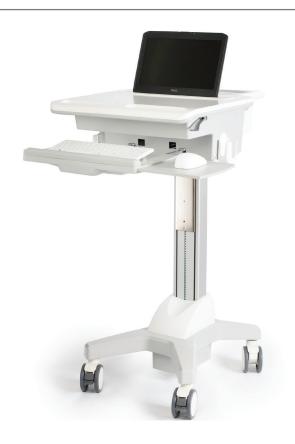

# **MEDICAL CART - CNN02**

## **Display System**

| Display Support  | Mounting Pattern                                                                                                                                                                                                           | N/A                    |
|------------------|----------------------------------------------------------------------------------------------------------------------------------------------------------------------------------------------------------------------------|------------------------|
|                  | Display Type                                                                                                                                                                                                               | Laptop / Notebook      |
|                  | Panel Size Support                                                                                                                                                                                                         | 9.7" ~ 17.3" Suggested |
|                  | Max. Weight Load                                                                                                                                                                                                           | 5 kg (11 lbs)*         |
|                  | *1.Please refer to Compartment item for the weight support of Laptop/Notebook. 2. Support on Tablet shall be rpior to WxHxD dimension limit, please check respective specs sheets before actual install of Tablet on Cart. |                        |
| Cable Management | Yes                                                                                                                                                                                                                        |                        |

## **Working Space**

| Type               | Desk                                  | Open Workspace                 |
|--------------------|---------------------------------------|--------------------------------|
| Max. Working Space | Dimension                             | 517 x 261 mm (20.35" x 10.28") |
|                    | Max. Load (incl. compartment loading) | 7.5 Kg (16.5 lbs)              |
| Protection         | Skidproof at edge                     | Yes                            |
|                    | Rear Handle                           | Yes                            |
|                    | Surface Coating                       | Yes                            |

## Storage & Inputs

| Compartment         | Max. Effective Dimension   | W425 x D325 x H51mm (16.73" x 12.8" x 2") |
|---------------------|----------------------------|-------------------------------------------|
|                     | Key Lock                   | Yes                                       |
| Keyboard Tray       | Max. Effective Dimension   | 449 x 207 mm (17.68" x 8.15")             |
|                     | Max. Height from Desk Base | 41.5 mm (1.63")                           |
|                     | Wrist Comfort              | Yes                                       |
|                     | Tilt                       | Max. 12° (backward)                       |
| Mouse Pad           | Max. Working Dimension     | 217 x 213 mm (854" x 8.39")               |
|                     | Right-Left Slide in-&-out  | Yes                                       |
|                     | Mouse Holder               | Yes                                       |
| Scanner             | Scanner Holder             | Yes                                       |
| Storage Bin         | Yes                        |                                           |
| External CPU Holder | Yes                        |                                           |

# Base System

| Caster    | No                                 | 4                                                                                       |  |
|-----------|------------------------------------|-----------------------------------------------------------------------------------------|--|
|           | Locking / Brake                    | Front 2                                                                                 |  |
|           | Low Noise                          | Yes                                                                                     |  |
| Main Lift | Lift Handle                        | Yes                                                                                     |  |
|           | Height Adjust Range                | 500 mm (19.7")                                                                          |  |
|           | Tension Torque Adjust              | Yes*                                                                                    |  |
|           | *Locking the Display & Main Lift a | *Locking the Display & Main Lift are always essential before the cart setting for move. |  |