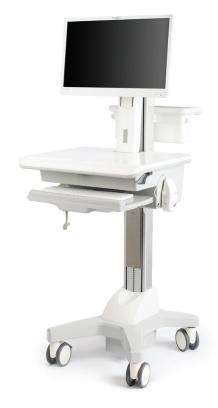

| Yes                                                                                     |  |
| Main Lift | Lift Handle                        | Yes                                                                                     |  |
|           | Height Adjust Range                | 500 mm (19.7")                                                                          |  |
|           | Tension Torque Adjust              | Yes*                                                                                    |  |
|           | *Locking the Display & Main Lift a | *Locking the Display & Main Lift are always essential before the cart setting for move. |  |

## Environmental

RoHS/REACH Compliance

Yes

## **Product Dimensions**









### **Related Products**

CNH02



CNR02



### **OUR SERVICES & SUPPORT**

As many of our clients can testify, Peacock Bros Service and Support gives us the edge in our solutions. Whatever your requirements, Peacocks Bros. will be there for your inmidiate and long term needs.



# Contact us today on 1300 723 282 or visit www.peacockshealthcare.com.au

11-13 Stamford Road, Oakleigh Victoria, Australia 3166 t: (03) 9567 1900 f: (03) 9563 1977 e: enquiries@peacocks.com.au

#### NSW

Unit 3, 170 Power Street, Glendenning New South Wales, Australia 2761 t: (02) 8603 4800 f: (02) 9721 0999 e: enquiries@peacocks.com.au

Unit 8, 28 Belmont Avenue, Rivervale Western Australia, Australia 6103 t: (08) 9475 3700

f: (08) 9277 2938

e: enquiries@peacocks.com.au

Unit 1/3 Clementina Drive, Port Adelaide South Australia, Australia 501