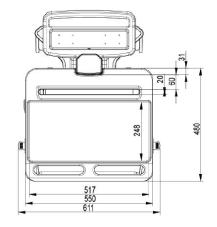

## **Working Space**

| Type               | Desk                                  | Open Workspace                 |
|--------------------|---------------------------------------|--------------------------------|
| Max. Working Space | Dimension                             | 517 x 261 mm (20.35" x 10.28") |
|                    | Max. Load (incl. compartment loading) | 7.5 Kg (16.5 lbs)              |
| Protection         | Skidproof at edge                     | Yes                            |
|                    | Rear Handle                           | Yes                            |
|                    | Surface Coating                       | Yes                            |

## **Product Dimensions**