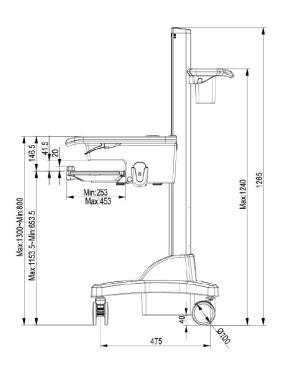

|           | Low Noise                          | Yes                                                                                     |  |
| Main Lift | Lift Handle                        | Yes                                                                                     |  |
|           | Height Adjust Range                | 500 mm (19.7")                                                                          |  |
|           | Tension Torque Adjust              | Yes*                                                                                    |  |
|           | *Locking the Display & Main Lift a | *Locking the Display & Main Lift are always essential before the cart setting for move. |  |

## Environmental

RoHS/REACH Compliance

Yes

## **Product Dimensions**









### **Related Products**

CNH02



CNR02



### **OUR SERVICES & SUPPORT**

As many of our clients can testify, Peacock Bros Service and Support gives us the edge in our solutions. Whatever your requirements, Peacocks Bros. will be there for your inmidiate and long term needs.



# Contact us today on 1300 723 282 or visit www.peacockshealthcare.com.au

11-13 Stamford Road, Oakleigh Victoria, Australia 3166 t: (03) 9567 1900 f: (03) 9563 1977 e: enquiries@peacocks.com.au

#### NSW

Unit 3, 170 Power Street, Glendenning New South Wales, Australia 2761 t: (02) 8603 4800 f: (02) 9721 0999 e: enquiries@peacocks.com.au

Unit 8, 28 Belmont Avenue, Rivervale Western Australia, Australia 6103 t: (08) 9475 3700

f: (08) 9277 2938

e: enquiries@peacocks.com.au

Unit 1/3 Clementina Drive, Port Adel