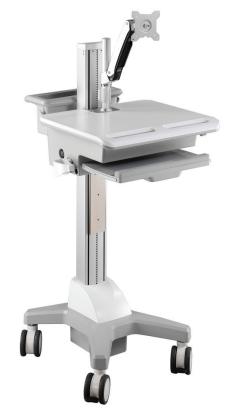

| Yes                                                                                     |  |
| Main Lift | Lift Handle                        | Yes                                                                                     |  |
|           | Height Adjust Range                | 500 mm (19.7")                                                                          |  |
|           | Tension Torque Adjust              | Yes*                                                                                    |  |
|           | *Locking the Display & Main Lift a | *Locking the Display & Main Lift are always essential before the cart setting for move. |  |

## Environmental

RoHS/REACH Compliance

Yes

## **Product Dimensions**









### **Related Products**

CNH02



CNR02



### **OUR SERVICES & SUPPORT**

As many of our clients can testify, Peacock Bros Service and Support gives us the edge in our solutions. Whatever your requirements, Peacocks Bros. will be there for your inmidiate and long term needs.



# Contact us today on 1300 723 282 or visit www.peacockshealthcare.com.au

11-13 Stamford Road, Oakleigh Victoria, Australia 3166 t: (03) 9567 1900 f: (03) 9563 1977 e: enquiries@peacocks.com.au

#### NSW

Unit 3, 170 Power Street, Glendenning New South Wales, Australia 2761 t: (02) 8603 4800 f: (02) 9721 0999 e: enquiries@peacocks.com.au

Unit 8, 28 Belmont Avenue, Rivervale Western Australia, Australia 6103 t: (08) 9475 3700

f: (08) 9277 2938

e: enquiries@peacocks.com.au

Unit 1/3 Clementina Drive, Port Adelaide South Australia, Australia 5015

t: (08