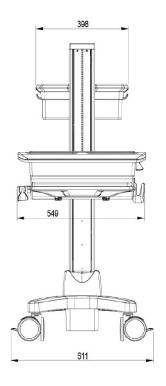

|
|           | Low Noise                          | Yes                                                                                     |  |
| Main Lift | Lift Handle                        | Yes                                                                                     |  |
|           | Height Adjust Range                | 500 mm (19.7")                                                                          |  |
|           | Tension Torque Adjust              | Yes*                                                                                    |  |
|           | *Locking the Display & Main Lift a | *Locking the Display & Main Lift are always essential before the cart setting for move. |  |

## Environmental

RoHS/REACH Compliance

Yes

## **Product Dimensions**









### **Related Products**

CNH02



CNR02



### **OUR SERVICES & SUPPORT**

As many of our clients can testify, Peacock Bros Service and Support gives us the edge in our solutions. Whatever your requirements, Peacocks Bros. will be there for your inmidiate and long term needs.



# Contact us today on 1300 723 282 or visit www.peacockshealthcare.com.au

11-13 Stamford Road, Oakleigh Victoria, Australia 3166 t: (03) 9567 1900 f: (03) 9563 1977 e: enquiries@peacocks.com.au

#### NSW

Unit 3, 170 Power Street, Glendenning New South Wales, Australia 2761 t: (02) 8603 4800 f: (02) 9721 0999 e: enquiries@peacocks.com.au

Unit 8, 28 Belmont Avenue, Rivervale Western Australia, Australia 6103 t: (08) 9475 3700

f: (08) 9277 2938

e: enquiries@peacocks.com.au

Unit 1/3 Clementina Drive, Port Ad