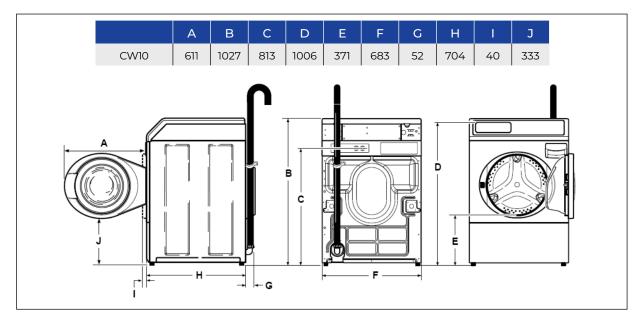

### OPL CW10 Front Load Washer specifications

|                                 | CW10                |
|---------------------------------|---------------------|
| Control Option                  | MDC                 |
| Control Location                | 45° front control   |
| Drum                            |                     |
| Capacity (kg)                   | 9.5                 |
| Volume (L)                      | 96.8                |
| Motor                           |                     |
| Power (KW)                      | 0.67                |
| Cabinet                         |                     |
| Cylinder Finish                 | Stainless Steel     |
| Colours                         | White               |
| Drum Speed                      |                     |
| Spin Speed (RPM)                | 1200                |
| G-Force                         | 440                 |
| Connection                      |                     |
| Water Inlet                     | 2x 19mm             |
| Water Pressure (BAR)            | 1.4 / 8.3           |
| Drain                           | Pump Drain          |
| Operation                       |                     |
| Cycles                          | 5                   |
| Water Temperatures              | 3                   |
| Water Consumption Per Cycle (L) | 51.78               |
| Cycle Indicator Lights          | Yes                 |
| Power                           |                     |
| Electrical Requirements         | 10 AMP/240/50/1     |
| Transport Data                  |                     |
| Gross Weight (KG)               | 122                 |
| Net Weight (KG)                 | 118                 |
| Dimensions (mm)                 | 1027h x 683w x 704d |
| Packing Dimensions (mm)         | 1156h x 762w x 864d |

 $<sup>^{\</sup>ast}$  heights may slightly vary depending on the levelling adjustments