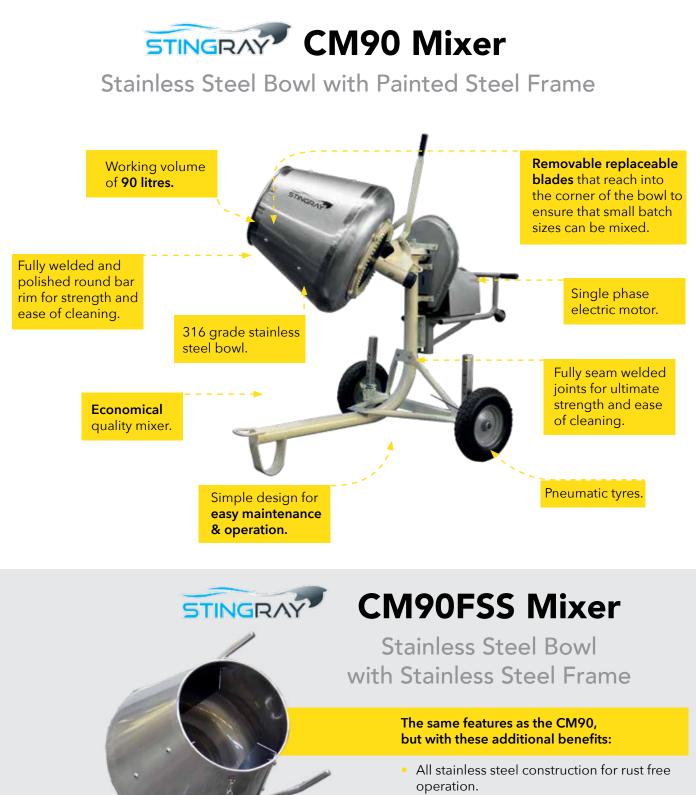

#### **STINGRAP** CM140 Mixer

Stainless Steel Bowl with Painted Steel Frame

#### STINGRAY CM140FSS Mixer

Stainless Steel Bowl with Stainless Steel Frame

#### The same features as the CM140, but with these additional benefits:

- All stainless steel construction for rust free operation.
- Framework and drive system are even easier to clean and keep clean.
- Drive system is a shaft mounted direct drive gearmotor which means no belts to wear and/or adjust and very quiet operation.
- Australian designed and manufactured.
- Larger Capacity.