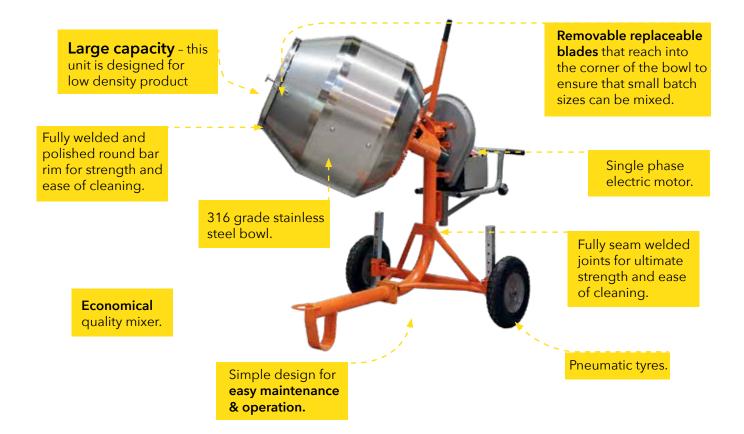

#### **STINGRAP** CM140 Mixer

Stainless Steel Bowl with Painted Steel Frame

#### STINGRAY CM140FSS Mixer

Stainless Steel Bowl with Stainless Steel Frame

#### The same features as the CM140, but with these additional benefits:

- All stainless steel construction for rust free operation.
- Framework and drive system are even easier to clean and keep clean.
- Drive system is a shaft mounted direct drive gearmotor which means no belts to wear and/or adjust and very quiet operation.
- Australian designed and manufactured.
- Larger Capacity.