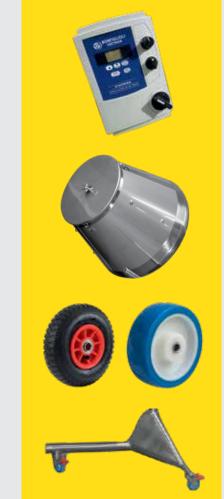

#### Variable speed drive

• Available for all models.

**Optional lid** to minimise dust when mixing:

- Held in place with 3 quick release adjustable latches.
- Available for all models.

# Option for either plastic hub **inflatable tyres or nylon wheels**.

• Available for CM90FSS & CM140FSS

#### 3 castors

• Available on all models