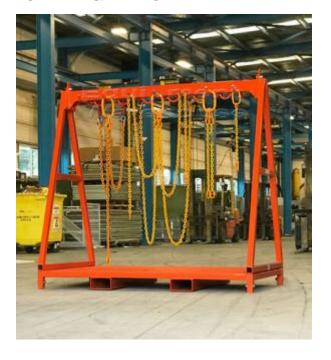

The EW-RSR1000 14 Hook Rigging Storage Rack is the ideal solution to manage and store rigging equipment such as chains, slings, shackles, hooks and clamps when not in use. This storage rack is designed to help prevent damage and other hazards that may compromise the integrity of your lifting equipment.

## Features:

- 14 hanging hooks to store and organise your rigging equipment
- Solid base keeps your rigging equipment off the floor
- Strong 'A' frame construction provides stability
- Fork pockets and crane lugs fitted for transport by forklift or crane
- Wheel fitted (removable) for complete manoeuvrability around the workplace
- Suits storage of rigging equipment at industrial facilities
- Supplied flatpack for transport
- · Enamel paint finish with zinc finish lid

Working Load Limit (WLL): 1000kg (evenly distributed)

• Overall Dimensions: 2000 x 1150 x 2045mm

Fork Pockets: 140 x 90mmFork Pocket Centres: 750mm

• Unit Weight: 205kg / 240kg with wheels