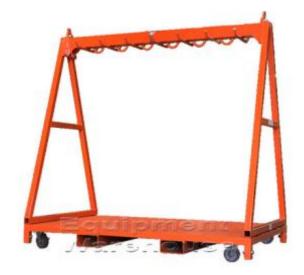

The EW-RSR1000 14 Hook Rigging Storage Rack is the ideal solution to manage and store rigging equipment such as chains, slings, shackles, hooks and clamps when not in use. This storage rack is designed to help prevent damage and other hazards that may compromise the integrity of your lifting equipment.

## Features:

- 14 hanging hooks to store and organise your rigging equipment
- Solid base keeps your rigging equipment off the floor
- Strong 'A' frame construction provides stability
- Fork pockets and crane lugs fitted for transport by forklift or crane
- Wheel fitted (removable) for complete manoeuvrability around the workplace
- Suits storage of rigging equipment at industrial facilities
- Supplied flatpack for transport
- · Enamel paint finish with zinc finish lid

Working Load Limit (WLL): 1000kg (evenly distributed)

• Overall Dimensions: 2000 x 1150 x 2045mm

Fork Pockets: 140 x 90mmFork Pocket Centres: 750mm

• Unit Weight: 205kg / 240kg with wheels