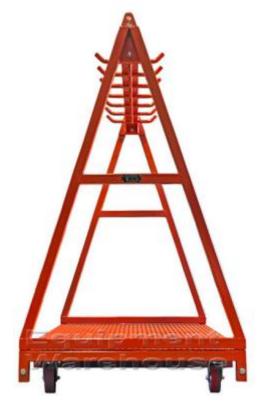

The EW-RSR1000 14 Hook Rigging Storage Rack is the ideal solution to manage and store rigging equipment such as chains, slings, shackles, hooks and clamps when not in use. This storage rack is designed to help prevent damage and other hazards that may compromise the integrity of your lifting equipment.

## Features:

- 14 hanging hooks to store and organise your rigging equipment
- Solid base keeps your rigging equipment off the floor
- Strong 'A' frame construction provides stability
- Fork pockets and crane lugs fitted for transport by forklift or crane
- Wheel fitted (removable) for complete manoeuvrability around the workplace
- Suits storage of rigging equipment at industrial facilities
- Supplied flatpack for transport
- · Enamel paint finish with zinc finish lid

Working Load Limit (WLL): 1000kg (evenly distributed)

• Overall Dimensions: 2000 x 1150 x 2045mm

Fork Pockets: 140 x 90mmFork Pocket Centres: 750mm

• Unit Weight: 205kg / 240kg with wheels