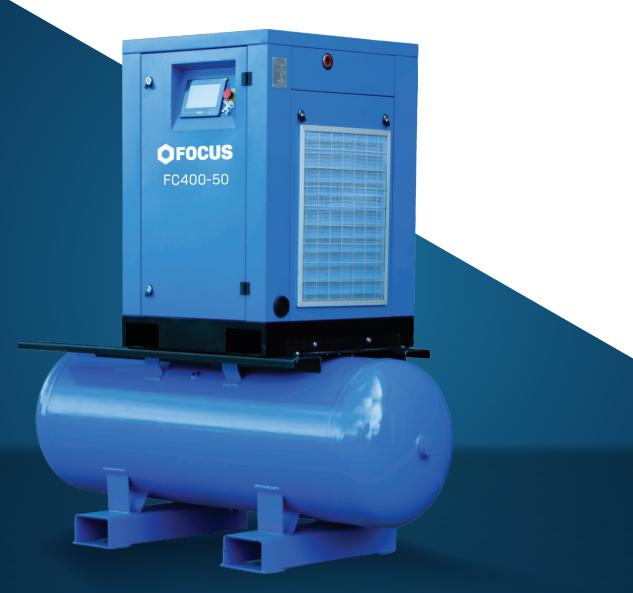

# MODEL FC400-50

Focus Chieftain Tank Mounted Fixed Speed Screw Compressor

**1800 763 883** 17 – 20 Altair Place, Jamisontown NSW 2750

focusindustrial.com.au

## **Chieftain Tank Mounted Fixed Speed Screw Compressor**

#### **MODEL FC400-50**

- Highly effective insulation and cabinet design ensure the compressor operates quietly, ideal for noise-sensitive areas
- The 1-micron filtration ensures clean compressed air supply and prevents damage occurring to tools and machinery
- Oversized cooling system and silent axial flow fan ensures accurate and powerful temperature control
- Compact design ensures minimal footprint with maximum quality compressed air
- Electrical cabinet IP54 class protection
- 2 year warranty

#### **SPECIFICATIONS**

| odel           | Motor Power | Pressure<br>(BAR) | Flow Rates<br>(CFM) |
|----------------|-------------|-------------------|---------------------|
|                |             | 8                 | 177                 |
| FC400-50       | 30KW        | 10                | 152                 |
|                |             | 13                | 131                 |
| ecibel Rating  | )           | 65db              |                     |
| -ixed/Variable | e Speed     | Fixed Speed       |                     |
| Drive Type     |             | Belt              |                     |
| utlet Size     |             | 1"                |                     |
| imensions L    | /W/H        | 1970/950/2016     | ММ                  |
| ank Size       |             | 500L              |                     |
| Weight         |             | 902KG             |                     |
| Circuit Breake | r Required  | 63 AMPS           |                     |