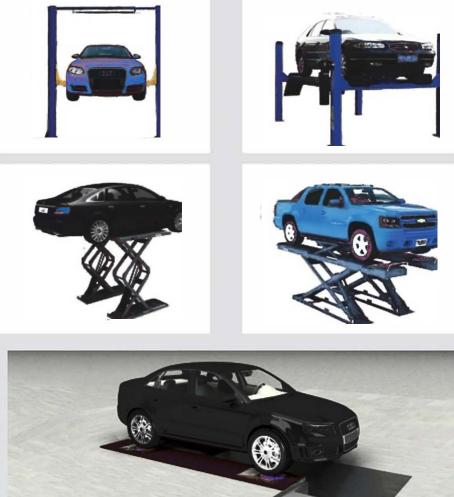

### Description

PLA-881S is innovative technology of 3D wheel aligner. It can perform wheel aligner on 2 post lift and small scissor lift, which is unique in the industry with patents. With the post fixed on cabinet, it can be removable during the test. The convenience and easy operation can help small garage to save space.

#### Features

- Fits all kinds of lifts: Two post lift, Scissor lift and Four post lift
- Language: English, Spanish, Russian, German, Arabic, Thai
- Dynamic constitute coordinate, not affected by the inclination of lift
- No need to wait during rolling or caster swing, save test time
- Automatically calculate wheel diameter, no need to input manually
- High precision anti-throwing target, reinforced plastic enclosure
- A wide range of wheel clamp, with 10"-24" solid & precision clamp
- With unique quick testing mode, saving time and working efficiently

# **3D Wheel Aligner**

Fits all kinds of lifts

• Camera beam automatically follows lift movement, assure 100% full height range measurement