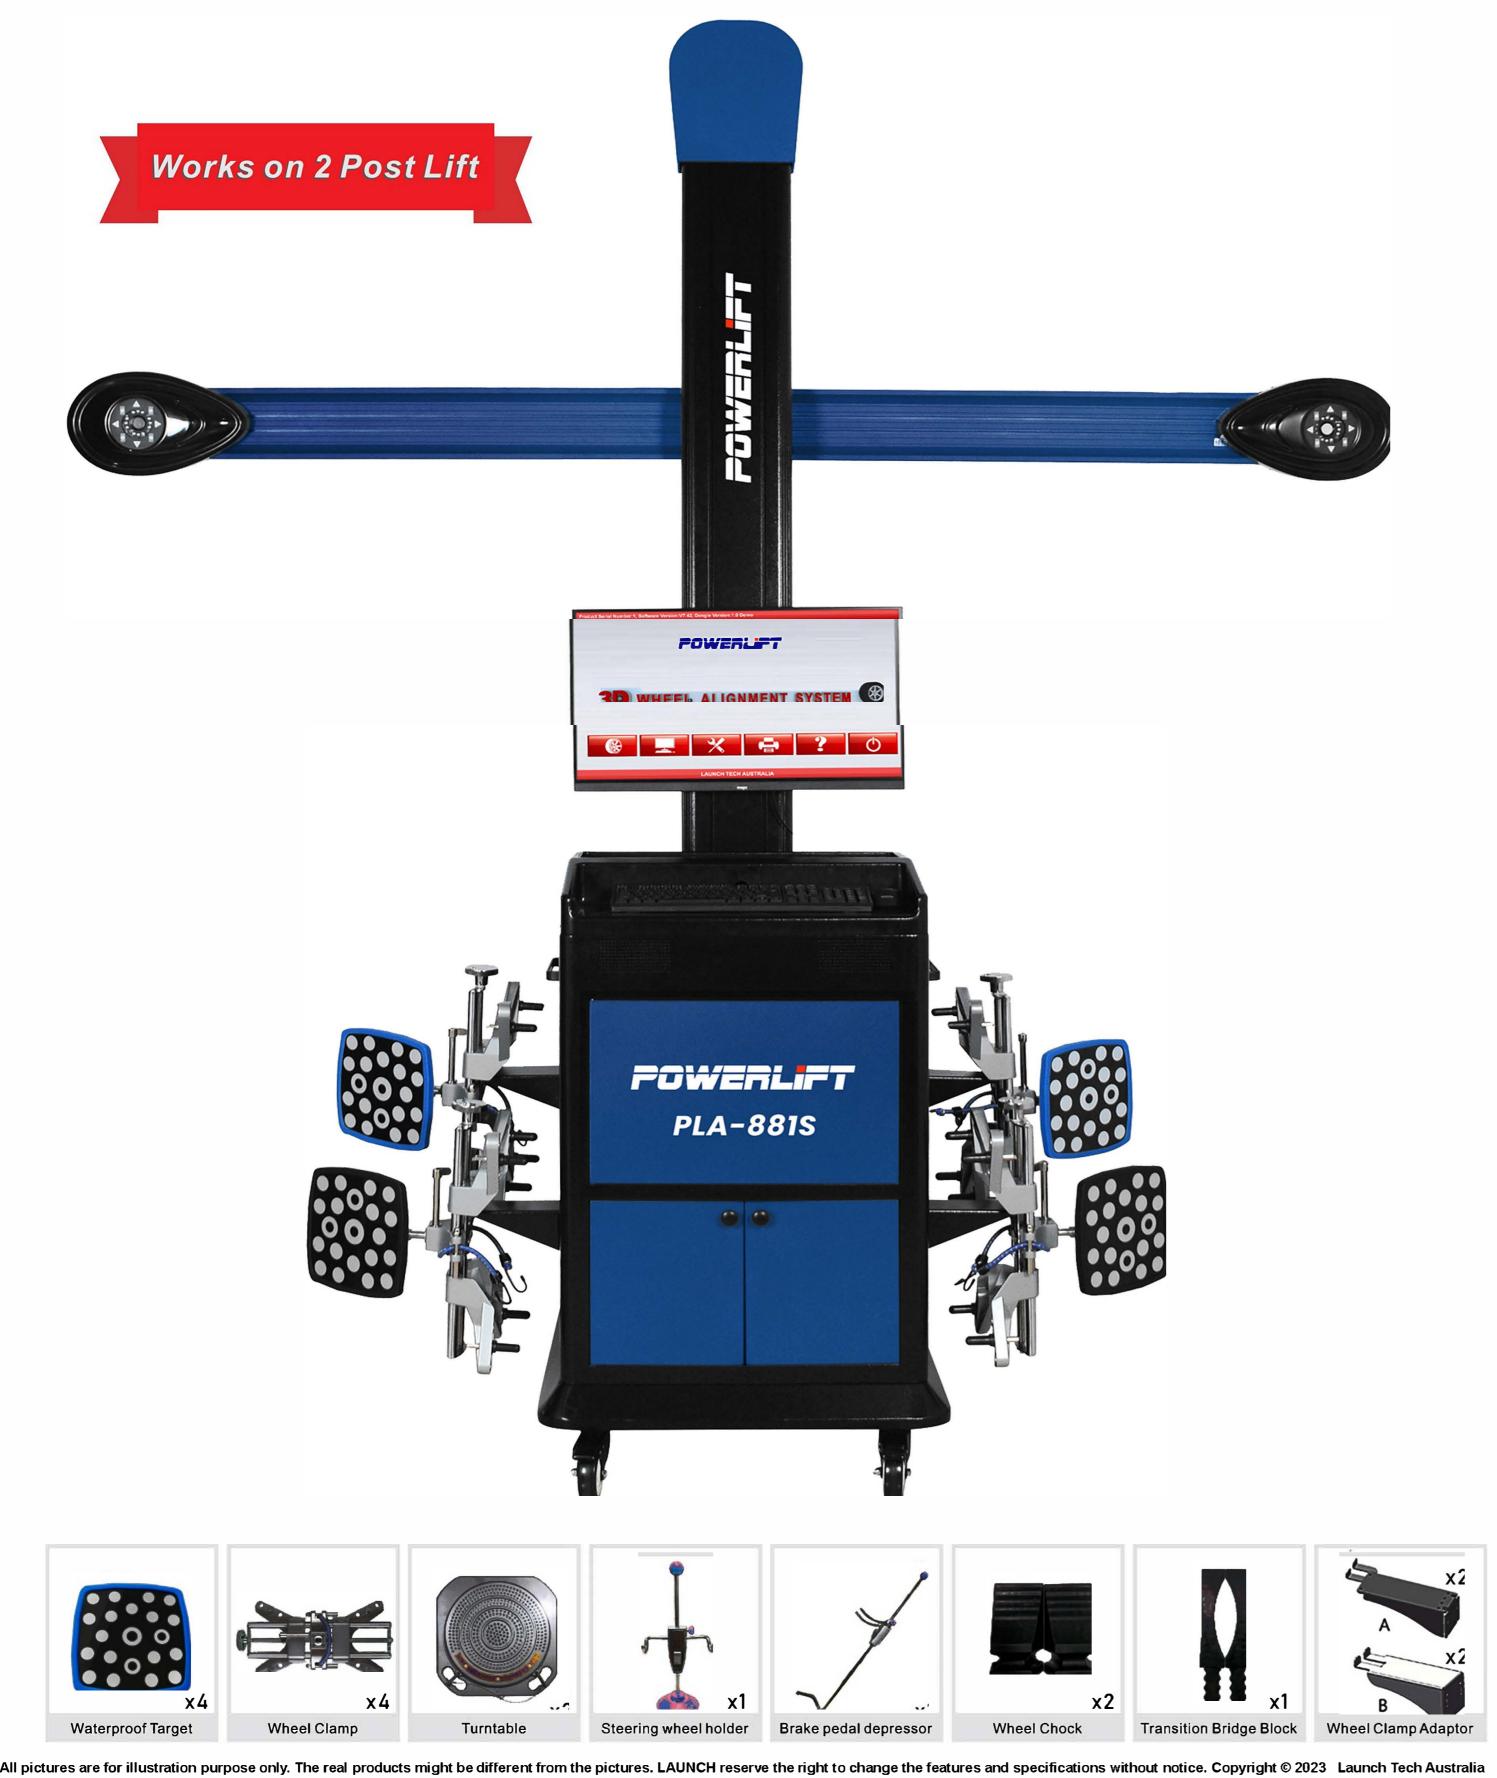

# **PLA-881S**

### Description

PLA-881S is innovative technology of 3D wheel aligner. It can perform wheel aligner on 2 post lift and small scissor lift, which is unique in the industry with patents. With the post fixed on cabinet, it can be removable during the test. The convenience and easy operation can help small garage to save space.

# Specification

| ltem                 | Precision | Range |
|----------------------|-----------|-------|
| Toe-in               | ±2'       | ±20°  |
| Camber               | ±2'       | ±20°  |
| Caster               | ±4'       | ±20°  |
| SAI/KPI              | ±6'       | ±20°  |
| Setback              | ±2'       | ±5°   |
| Thrust angle         | ±2'       | ±5°   |
| Tread difference     | ±2mm      |       |
| Wheelbase difference | ±2mm      |       |
|                      |           |       |

#### Features

- Fits all kinds of lifts: Two post lift, Scissor lift and Four post lift
- Language: English, Spanish, Russian, German, Arabic, Thai
- Dynamic constitute coordinate, not affected by the inclination of lift
- No need to wait during rolling or caster swing, save test time
- Automatically calculate wheel diameter, no need to input manually
- High precision anti-throwing target, reinforced plastic enclosure
- A wide range of wheel clamp, with 10"-24" solid & precision clamp
- With unique quick testing mode, saving time and working efficiently

#### Reliable

- New small target design
- Push rolling-out compensation
- Non-stop at push rolling-out compensation
- 10/20 degree non-stop at caster swing
- Patent target, minimal the sunlight abuse
- Vehicle position adaption automatically
- Simplicity and painless at installation
- Easy installation, not require on-site calibration