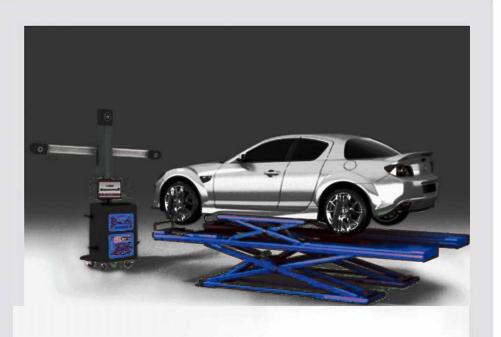

#### Features

- Fits all kinds of lifts: Two post lift, Scissor lift and Four post lift
- Language: English, Spanish, Russian, German, Arabic, Thai
- Dynamic constitute coordinate, not affected by the inclination of lift
- No need to wait during rolling or caster swing, save test time
- Automatically calculate wheel diameter, no need to input manually
- High precision anti-throwing target, reinforced plastic enclosure
- A wide range of wheel clamp, with 10"-24" solid & precision clamp
- With unique quick testing mode, saving time and working efficiently

# **3D Wheel Aligner**

Fits all kinds of lifts

• Camera beam automatically follows lift movement, assure 100% full height range measurement