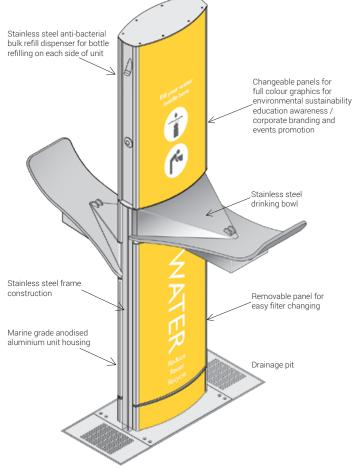

#### **Product features**

- 1500mm height
- Two anti-bacterial bottle refill dispensers
- Two drinking fountains
- Customisable graphic
- panels with anti-graffiti protection
- Removable panel for easy filter replacement
- Two year warranty\*

### Additional options

- Optional inbuilt water filter
- Optional dog drinking bowls
- Optional sub-floor drainage
- Optional inbuilt water meter
- Optional remote water chiller