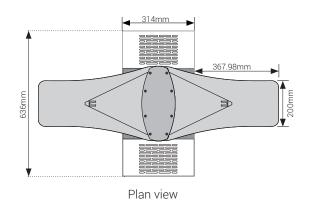

#### **Technical Details**

| Housing frame               | Stainless steel                                           |
|-----------------------------|-----------------------------------------------------------|
| Housing unit                | Anodised aluminium                                        |
| Graphic panels              | Stainless steel                                           |
| Filter unit option          | Sub-micron or 5 micron                                    |
| Filter unit woking pressure | 10-125 psi (0.7-8.5 bar),<br>non-shock                    |
| Water supply connection     | 1/2 inch supply line with 1/2 inch<br>Male BSP connection |
| Drainage                    | 50mm PVC                                                  |