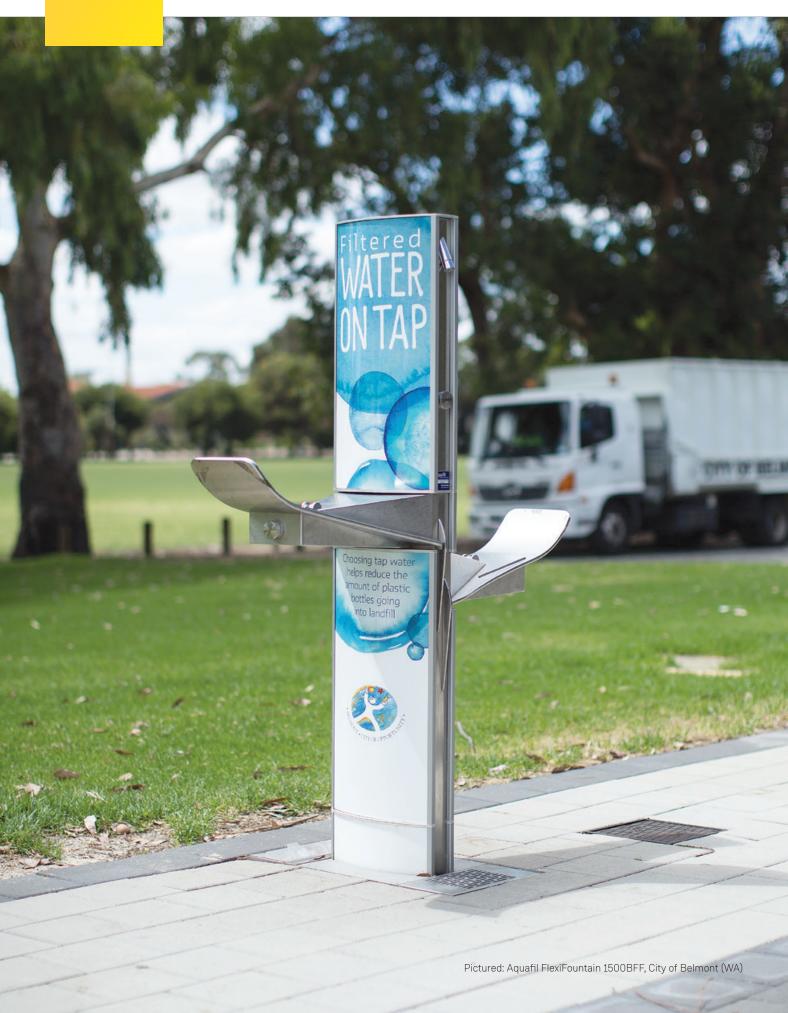

## Aquafil® FlexiFountain 1500BFF

Dual-Height Drinking fountain & bottle refill station

Product code: AQ-FF1500BFF

# The 1500mm-high FlexiFountain Dual Height drinking fountain and bottle refill station features multiple water access points for outdoor community spaces with high usage.

The unit includes two drinking fountains aligned at different heights, allowing easy-access for users of all ages. Combined with the two anti-bacterial bottle refill nozzles and customisable signage graphics, this product is ideal for busy outdoor campuses, sports grounds and parks.