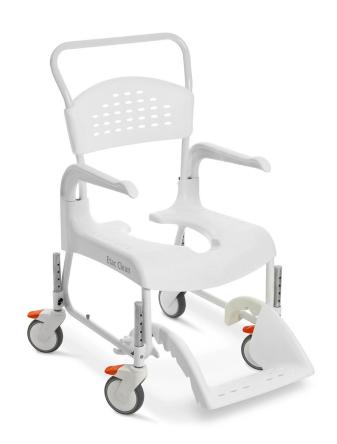

# **Etac Clean Height Adjustable**

In addition to all the features of the basic model, this variant allows you to adjust the height of the seat.

## Adjust the height for a perfect fit

The possibility of adjusting the seat height means that Etac Clean Height Adjustable can be tailor-made to suit the user's needs - for example to make transfers easier or to fit perfectly over the toilet. Adjustment is simple and no tools are required.

Etac Clean Height Adjustable has the same basic benefits as the other members of the Clean family - but is also height-adjustable up to 60 cm, and has a greater range of foot supports and calf supports.

### **Etac Clean Height Adjustable**

4 lockable wheels, white

Item no.

80229208

#### **Materials**

Chassis: Powder coated steel tubing Seat/Back support: Polypropylene Arm supports: Polypropylene Foot support: Polypropylene Castors with ball, bearings: Polyamide/TPE/Stainless steel tubing Castor height adjustment tubes: Stainless steel