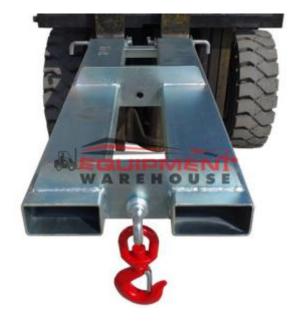

2 x lifting positions, Slim line allowing for best possible visibility, Lifting hook included, Zinc finish, Secured to the forklift by two locking pins.

## Features:

- 2 x lifting positions
- Slim line allows for best possible visibility
- Lifting hook included
- Painted finish is standard but may be supplied in Zinc where available (please ask)
- Secured to the forklift by two locking pins

## **Specifications**

- Safe Working Load (SWL): max 2500 kg
- Weight: 42 kg
- Fork pocket size: 140 x 65 mm
- Fork pocket centre: 280 mm
- Horizontal C of G: 517 mm
- Vertical C of G: 47 mm
- We have a full range of forklift jib attachments available so call us
  if you cant see what you are looking for