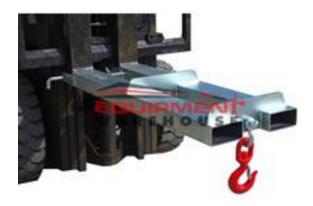

2 x lifting positions, Slim line allowing for best possible visibility, Lifting hook included, Zinc finish, Secured to the forklift by two locking pins.

## Features:

- 2 x lifting positions
- Slim line allows for best possible visibility
- Lifting hook included
- Painted finish is standard but may be supplied in Zinc where available (please ask)
- Secured to the forklift by two locking pins

## **Specifications**

- Safe Working Load (SWL): max 2500 kg
- Weight: 42 kg
- Fork pocket size: 140 x 65 mm
- Fork pocket centre: 280 mm
- Horizontal C of G: 517 mm
- Vertical C of G: 47 mm
- We have a full range of forklift jib attachments available so call us
  if you cant see what you are looking for