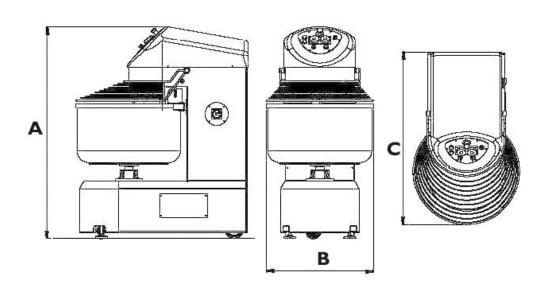

## LP VIS-R Fixed Bowl Spiral Mixers Specifications

| Model                          | VIS-R-60             | VIS-R-80             | VIS-R-120            | VIS-R-160            | VIS-R-200            | VIS-R-250             |
|--------------------------------|----------------------|----------------------|----------------------|----------------------|----------------------|-----------------------|
| Min/Max Dough Capacity<br>(Kg) | 6/60                 | 8/80                 | 12/120               | 16/160               | 20/200               | 25/200                |
| Flour Capacity (Kg)            | 36                   | 50                   | 75                   | 100                  | 125                  | 150                   |
| Bowl Volume (L)                | 117                  | 131                  | 189                  | 266                  | 306                  | 378                   |
| Spiral Motor Power (kW)        | 4.8                  | 5.2                  | 6.2                  | 12                   | 12                   | 12                    |
| Bowl Motor Power (kW)          | 0.55                 | 0.55                 | 0.55                 | 0.75                 | 0.75                 | 1.1                   |
| Dimensions - CxBxA (mm)        | 1126 x 698 x<br>1385 | 1126 x 698 x<br>1385 | 1251 x 779 x<br>1502 | 1497 x 879 x<br>1582 | 1552 x 940 x<br>1582 | 1650 x 1035 x<br>1612 |
| Weight - (kg)                  | 380                  | 390                  | 545                  | 745                  | 755                  | 805                   |
| Power                          | 415V 3 Phase         |                      |                      |                      |                      |                       |