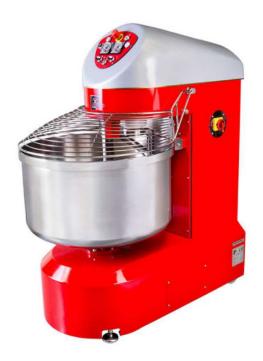

## Description

The VIS-R line has been designed to offer the maximum production output in the best possible time, while occupying minimum space and allowing to knead stiff dough thanks to the double spiral transmission, the reinforced motors and the breaking bar without feet.

This line is fitted with two motors and a shockproof mobile bowl protection in transparent PMMA or, as an alternative, a stainless steel grid or a closed ABS mobile bowl cover.