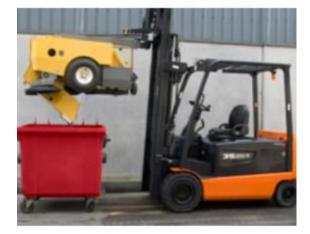

## Features:

- HUGE Cleaning Width 1524mm
- No hydraulic connections required
- Can be mounted on all lift trucks
- Designed for indoor and outdoor use
- Total capacity: 400 kg
- 100% dust control thanks to the vacuum created inside and the installed filter
- Easy installation: can be fitted in less than 1 minute
- The brushes are mechanically driven by the wheels via belts.
- Can easily be emptied over a skip by means of a lever.
- Turns automatically in corners thanks to the small turning circle
- Finance options available
- Full manufacturers warranty
- Spare belts, main brushes and side brushes available in both nylon and polypropylene