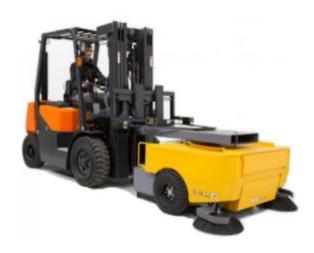

## Forklift Sweeper Extreme 1520mm with 2 x side brooms EW-FS-E

Forklift sweeper attachment attaches straight onto your forklift tynes. With side brooms and dust filtration this beast is made for your Australian factory floor or warehouse

It works totally independently and is self motorised.

## Features:

- HUGE Cleaning Width 1524mm
- No hydraulic connections required
- Can be mounted on all lift trucks
- Designed for indoor and outdoor use
- Total capacity: 400 kg
- 100% dust control thanks to the vacuum created inside and the installed filter
- Easy installation: can be fitted in less than 1 minute
- The brushes are mechanically driven by the wheels via belts.
- Can easily be emptied over a skip by means of a lever.
- Turns automatically in corners thanks to the small turning circle
- Finance options available
- Full manufacturers warranty
- Spare belts, main brushes and side brushes available in both nylon and polypropylene