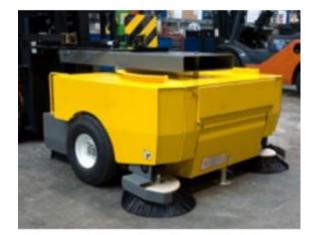

## Forklift Sweeper Extreme 1520mm with 2 x side brooms EW-FS-E

Forklift sweeper attachment attaches straight onto your forklift tynes. With side brooms and dust filtration this beast is made for your Australian factory floor or warehouse

## Features:

- HUGE Cleaning Width 1524mm
- No hydraulic connections required
- Can be mounted on all lift trucks
- Designed for indoor and outdoor use
- Total capacity: 400 kg
- 100% dust control thanks to the vacuum created inside and the installed filter
- Easy installation: can be fitted in less than 1 minute
- The brushes are mechanically driven by the wheels via belts.
- Can easily be emptied over a skip by means of a lever.
- Turns automatically in corners thanks to the small turning circle
- Finance options available
- Full manufacturers warranty
- Spare belts, main brushes and side brushes available in both nylon and polypropylene