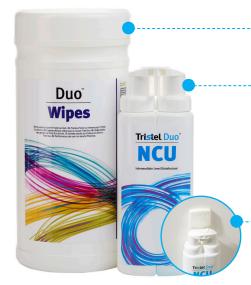

# Duo Wipes are designed specifically for the application of Tristel Duo NCU.

Duo Wipes are designed to be less absorbent than standard dry wipes, resulting in enhanced cleaning and disinfection performance. They are made of 100% non-woven, low-linting polypropylene (18gsm) and pre-cut to prevent shedding when dispensed from the tub.

Duo Wipes do not impede the chemical efficacy of Tristel Duo NCU, they ensure that foam is spread evenly, efficiently and economically and they do not scratch device surfaces.

### **DUO WIPES**

200 wipes per tub

### TRISTEL DUO NCU

• 125ml Tristel Base Solution (citric acid) + 125ml Tristel Activator Solution (sodium chlorite)

When mixed upon pressing the foam pump, Tristel's proprietary chlorine dioxide chemistry is generated.

310 aliquots per bottle