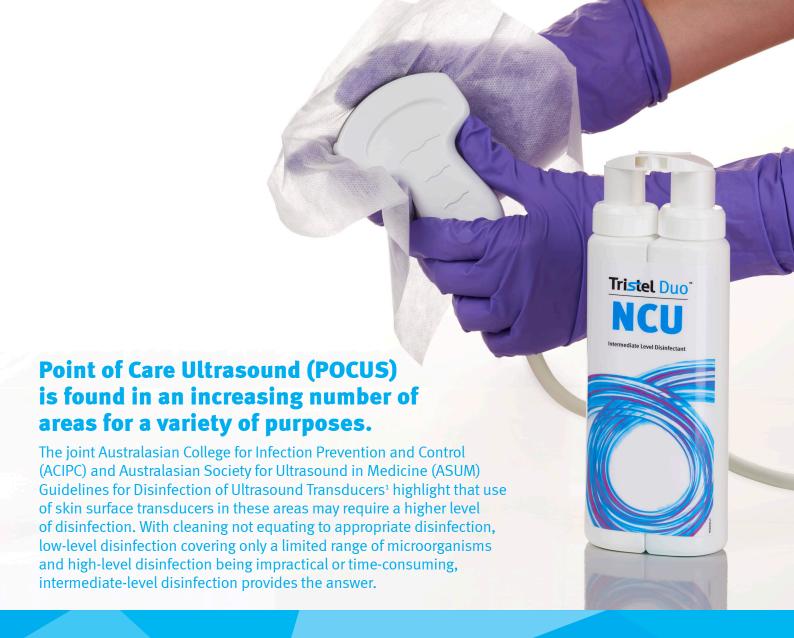

Tristel Duo NCU is a chlorine dioxide-based foam designed specifically for the intermediate-level disinfection of non-critical ultrasound probes and equipment such as skin surface transducers, cords, plugs, control panels and monitors. Tristel Duo NCU delivers the required level of disinfection, and is easy to implement in a wide variety of areas where POCUS is performed due to its size and simplicity. These include:

- Emergency Services
- Radiology
- Intensive Care
- Operating Theatres
- Renal Ultrasound
- Birthing Suites & Maternity
- Physiotherapy
- General Hospital Portable Ultrasound

... and anywhere where Ultrasound is used for invasive procedures such as line insertion, musculoskeletal procedures (MSK), needle guided biopsies, anaesthetic blocks and areas proximal to mucosa or areas that come into contact with probe covers.