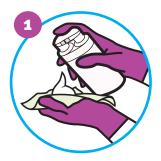

## TRISTEL DUO NCU IS EASY TO USE. SIMPLY APPLY, WIPE AND WAIT!

**DISPENSE TRISTEL DUO** NCU ONTO A DRY WIPE.

Duo Wipes are recommended.

SPREAD THE FOAM OVER THE SURFACE AND ENSURE ALL AREAS ARE WET.

ALLOW THE SURFACE TO **REMAIN WET FOR** 30 SECONDS. LEAVE TO AIR DRY.