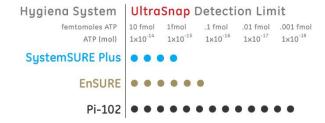

urface test designed for use with Hygiena luminometers. This all-in-one test contains a pre-moistened swab bud for optimal sample recovery. A unique liquid-stable reagent that provides superior reproducibility and robustness and Hygiena's patented Snap-Valve™ technology for easy activation.



Watch an instructional demo at youtube.com/HygienaTV

## **Benefits:**

- Pre-wetted swab maximizes sample recovery and breaks through biofilm
- Unique liquid-stable reagent gives superior sensitivity and reliable results
- 100% recyclable plastic
- 15 month shelf life at refrigerated temperatures (2 -8°C)
- 4 week shelf life at room temperatures (21 -25°C)
- Costs up to 50% less than other ATP test devices



Find support documents, instructional videos, and more at www.hygiena.com

# Sensitivity:



## Performance:

UltraSnap's superior performance was validated in a third party study conducted by a large reference laboratory. In addition to superior repeatability (Diagram 1), Hygiena's system demonstrated outstanding performance for linearity, sensitivity, and accuracy. Learn more at www.hygiena.com or contact Hygiena for a full copy of the study.



Catalog No. Description Quantity US2020 UltraSnap Surface ATP Test 100

Repeatability: Variability in results with the same sample







# **UltraSnap Procedure:**















# SystemSURE Plus

**Related Products:** 

SystemSURE Plus is used for ATP hygiene monitoring. This palm-sized instrument is easy to use, extremely sensitive and affordable, allowing users to quickly determine the cleaning efficiency and hygienic status of su