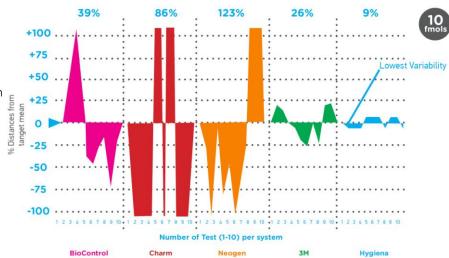

## Performance:

UltraSnap's superior performance was validated in a third party study conducted by a large reference laboratory. In addition to superior repeatability (Diagram 1), Hygiena's system demonstrated outstanding performance for linearity, sensitivity, and accuracy. Learn more at www.hygiena.com or contact Hygiena for a full copy of the study.

Catalog No. Description Quantity US2020 UltraSnap Surface ATP Test 100

Repeatability: Variability in results with the same sample