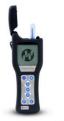

#### **EnSURE**

EnSURE is a high-sensitivity luminometer that measures multiple quality tests such as ATP, TVC, Coliform, E. coli and more all on one system. The monitoring system includes SureTrend data tracking software.