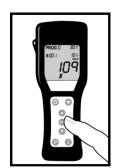

# SystemSURE Plus

**Related Products:** 

SystemSURE Plus is used for ATP hygiene monitoring. This palm-sized instrument is easy to use, extremely sensitive and affordable, allowing users to quickly determine the cleaning efficiency and hygienic status of surfaces and liquid samples to ensure product quality and reduce costs.