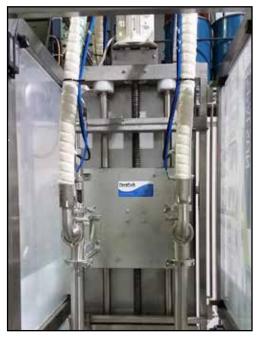

ABN 62 007 038 922 ACN 007 038 922

High Speed Liquid Filling System for Bottles, Tubs, Pails & Drums

> Automatic Filler Model 450-02 High Speed Twin Head Filler

Capable of filling most liquids into bottles, tubs, pails & drums

## Automatic Filler Model 450-02