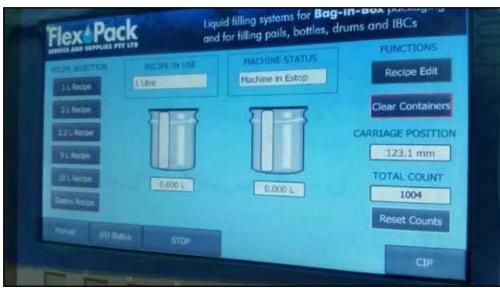

ABN 62 007 038 922 ACN 007 038 922

High Speed Liquid Filling System for Bottles, Tubs, Pails & Drums

> Automatic Filler Model 450-02 High Speed Twin Head Filler

Capable of filling most liquids into bottles, tubs, pails & drums

## Automatic Filler Model 450-02

## **Specifications**

- FILLING SPEED
  6 x 5 litres Bottles,
  8 x 5 litres Pails,
  6 x 10 litres Pails with a product flow rate of 3 litres per second.
- FILL RANGE 0.5 - 25 litres

- ▶ BATCH ACCURACY Typically +/-0.5% dependent on product supply system within flow rate limits of 0.25 - 3L/sec.
- ♦ FLOOR SPACE 2800L x 1100W x 2000HT
- ♦ ELECTRICITY
  380 415 Volts AC, 10 Amps,
  50 60 Hz, 3 Phase
- ♦ COMPRESSED AIR Clean, dry air @ minimum 600Kpa, 8m³/hr