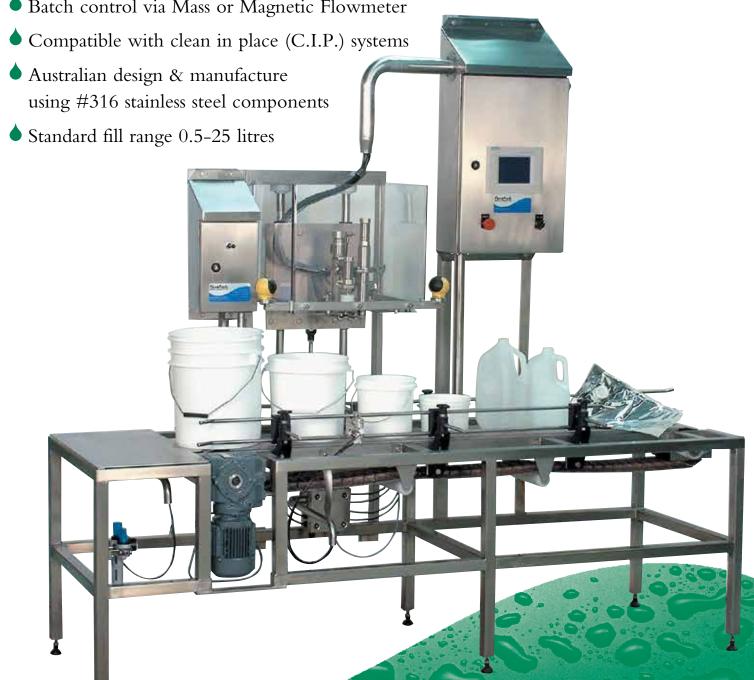

ABN 62 007 038 922 ACN 007 038 922

High Speed Liquid Filling System for Bottles, Tubs, Pails & Drums

> Automatic Filler Model 450-02 High Speed Twin Head Filler

Capable of filling most liquids into bottles, tubs, pails & drums

Batch control via Mass or Magnetic Flowmeter

## Flex&Pack SERVICE AND SUPPLIES PTY LTD

High Speed Liquid Filling System for Bottles, Tubs, Pails & Drums

ABN 62 007 038 922 ACN 007 038 922

Our fillers are designed & manufactured in melbourne. They are built from stainless steel components (#316) with electrical enclosure to 1p 66 & will operate reliably in wet environments with aggressive cleaners.

## Automatic Filler Model 450-02

## **Specifications**

- FILLING SPEED
  6 x 5 litres Bottles,
  8 x 5 litres Pails,
  6 x 10 litres Pails with a product flow rate of 3 litres per second.
- FILL RANGE 0.5 - 25 litres

- ▶ BATCH ACCURACY Typically +/-0.5% dependent on product supply system within flow rate limits of 0.25 - 3L/sec.
- ♦ FLOOR SPACE 2800L x 1100W x 2000HT
- ♦ ELECTRICITY
  380 415 Volts AC, 10 Amps,
  50 60 Hz, 3 Phase
- ♦ COMPRESSED AIR Clean, dry air @ minimum 600Kpa, 8m³/hr