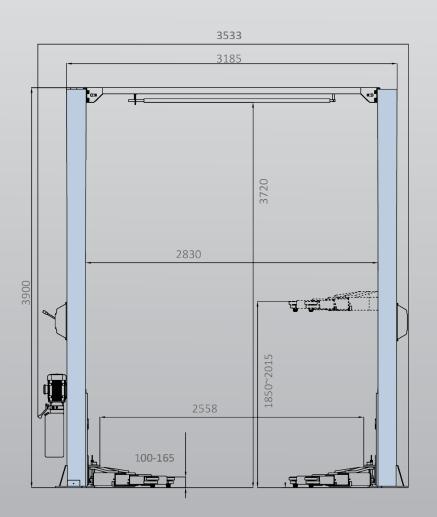

# EE-C9

| Minimum Concrete   |
|--------------------|
| Requirement        |
| 115mm              |
| Recommended        |
| Ceiling Height     |
| 4.2m               |
| Power              |
| Requirements       |
| 240v               |
| 2.2kw 16 amps      |
| O who a            |
| 3 phase            |
| 3.5kw 9 amps       |
| Fast motor         |
| Neutral required   |
| Freight Dimensions |
| 391 x 57 x 110cm   |
| 686kg              |