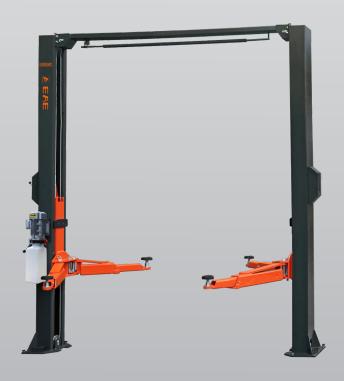

### 4.0 Ton 2 Post Clear Floor Hoist

- » 4.0 Ton lifting capacity
- » Lifting height of 1.90m plus 4WD adapters
- » Clear floor design
- » Durable charcoal Hammertone powder coat finish, with orange arms
- » Single lock release

- » Door protection pads
- » Combination screw pads plus 4WD adapters
- » Certified to Australian Standards and design registered with Worksafe
- » Optional EV charging station
- » 1 Year parts & labour warranty