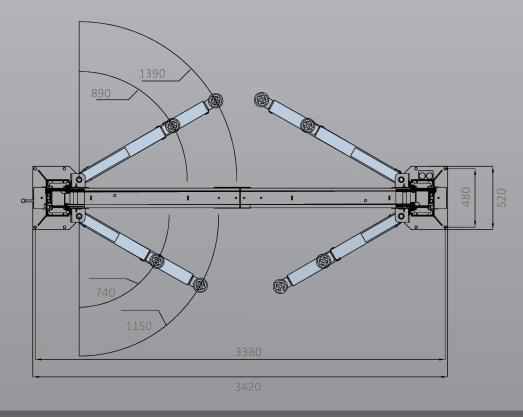

# EE-C9

| Minimum Concrete   |
|--------------------|
| Requirement        |
| 115mm              |
| Recommended        |
| Ceiling Height     |
| 4.2m               |
| Power              |
| Requirements       |
| 240v               |
| 2.2kw 16 amps      |
| O who a            |
| 3 phase            |
| 3.5kw 9 amps       |
| Fast motor         |
| Neutral required   |
| Freight Dimensions |
| 391 x 57 x 110cm   |
| 686kg              |