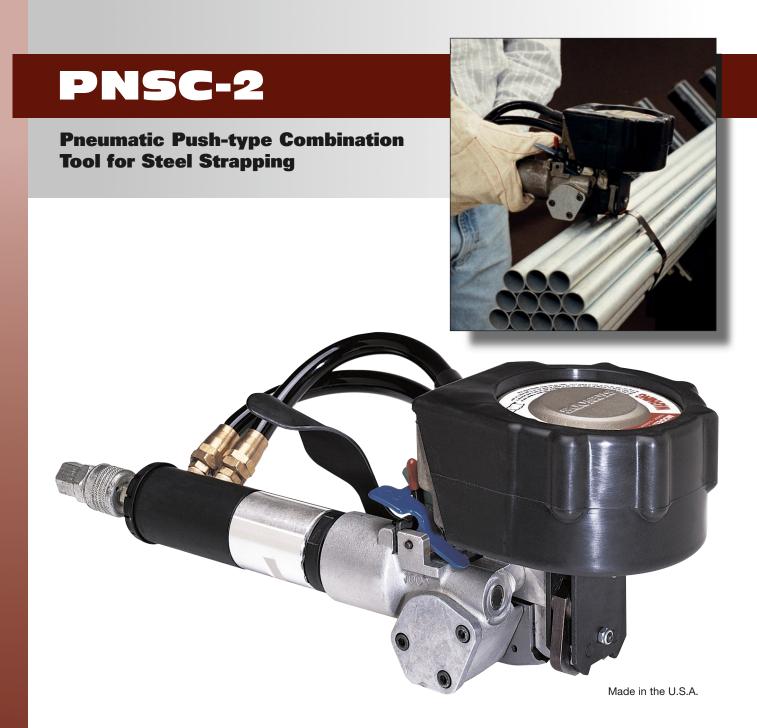

## **Easy to operate**

- Two-strap loading
- Two-button operation
- Easy to remove strap after cycling

### **Superior performance**

- Fast cycle time
- Applies up to 700 lbs. tension\*

## Reliable

Produces a single reverse notch seal joint for maximum joint strength.

# Durable

All metal and alloy parts provide longlasting, low-maintenance operation.

## **Specifications:**

**Strapping:** For use on 1/2"-3/4" x .017-.025 Apex Plus<sup>™</sup> or Magnus<sup>®</sup> strapping. **Joint type:** Single reverse notch **Weight:** 9.5 lbs.

\*Also available in a high tension model (up to 1,000 lbs. of tension) for 3/4" strapping.