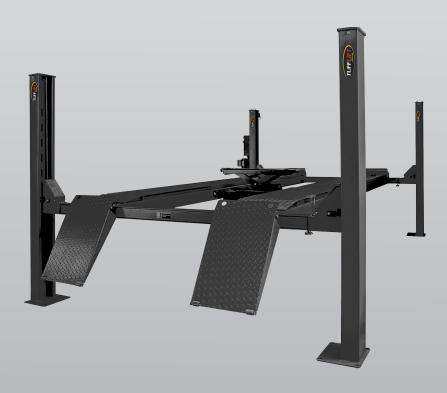

# TLV4.0WH-AK4T

### 4.0 Ton 4 Post Workshop Wheel Alignment Hoist

- » 4.0 Ton lifting capacity
- » Durable charcoal Hammertone powder coat finish
- » Single point mechanical lock release
- » Mechanically locks multiple intervals
- » Certified to Australian Standards and design registered with Worksafe
- » 1 Year parts & labour warranty