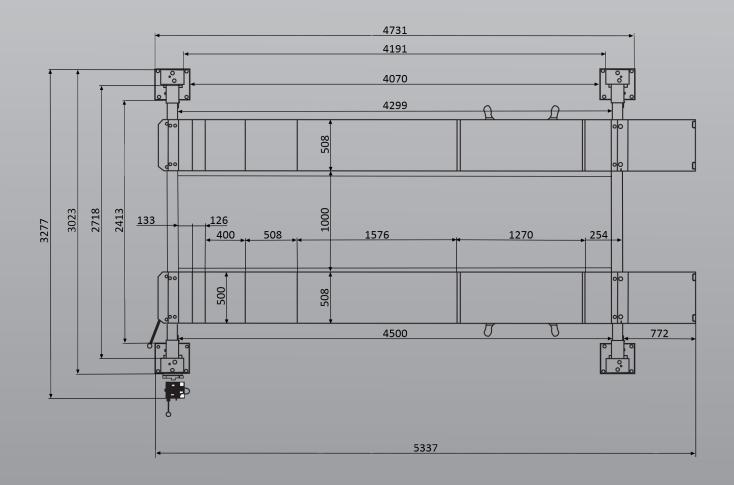

# TLV4.0WH-AK4T

Minimum Concrete Requirement

100mm

Recommended Ceiling Height

3.6m

Power Requirements

**240v** 2.2kw 14.5 amps

3 phase 2.2kw 7 amps