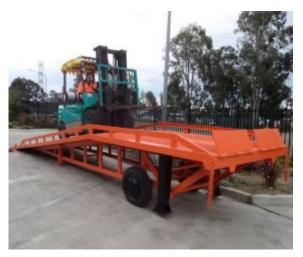

## Truck Ramp 8 Tonne Container Ramp **EW-TRUCK-8**

8 tonne truck ramp is perfect for getting your forklift from ground level into the back of the truck for loading and unloading

The Equipment Warehouse 8 tonne truck ramp (also commonly know as a yard ramp) is perfect solution for loading and unloading trucks or shipping containers that are still on the truck. Truck ramp is fully adjustable between 1.2m and 1.6m height using the adjustable legs. There is a good size flat deck area at the top of the ramp section so that your forklift it level so you can easily load and load the 1st row of pallets on the truck.

The truck ramp is readily moved around your yard by lifting the tail flap and lifting the ramp and moving around on the tyres.

The truck ramp easily fits into a 40 foot ship container meaning that shipping this unit is very cost effective.