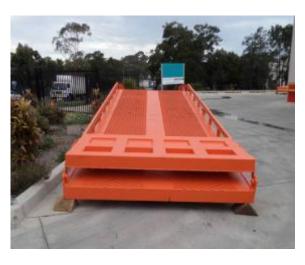

## Truck Ramp 8 Tonne Container Ramp **EW-TRUCK-8**

8 tonne truck ramp is perfect for getting your forklift from ground level into the back of the truck for loading and unloading

The Equipment Warehouse 8 tonne truck ramp (also commonly know as a yard ramp) is perfect solution for loading and unloading trucks or shipping containers that are still on the truck. Truck ramp is fully adjustable between 1.2m and 1.6m height using the adjustable legs. There is a good size flat deck area at the top of the ramp section so that your forklift it level so you can easily load and load the 1st row of pallets on the truck.

Specifications:

Length (mm) 10.3

Width (mm) 2.2 Height Range (mm)

Capacity (Kg) 8000

Dimensions (mm) 10.3(L) x 2.1 (W) x 1.1 (H) Clearance Width between Rails (mm) 1.99 (W)

1.1 to 1.6

1.1 to 1.6 Adjustable Height Range (mm)