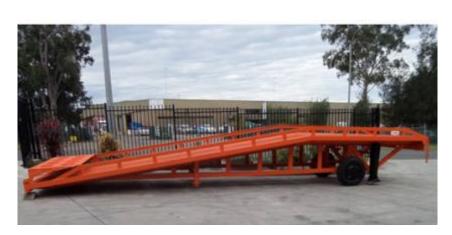

## Truck Ramp 8 Tonne Container Ramp **EW-TRUCK-8**

8 tonne truck ramp is perfect for getting your forklift from ground level into the back of the truck for loading and unloading

The Equipment Warehouse 8 tonne truck ramp (also commonly know as a yard ramp) is perfect solution for loading and unloading trucks or shipping containers that are still on the truck. Truck ramp is fully adjustable between 1.2m and 1.6m height using the adjustable legs. There is a good size flat deck area at the top of the ramp section so that your forklift it level so you can easily load and load the 1st row of pallets on the truck.

The truck ramp is readily moved around your yard by lifting the tail flap and lifting the ramp and moving around on the tyres.

The truck ramp easily fits into a 40 foot ship container meaning that shipping this unit is very cost effective.