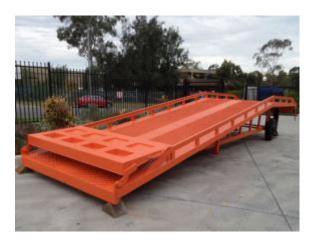

## Truck Ramp 8 Tonne Container Ramp **EW-TRUCK-8**

8 tonne truck ramp is perfect for getting your forklift from ground level into the back of the truck for loading and unloading

The Equipment Warehouse 8 tonne truck ramp (also commonly know as a yard ramp) is perfect solution for loading and unloading trucks or shipping containers that are still on the truck. Truck ramp is fully adjustable between 1.2m and 1.6m height using the adjustable legs. There is a good size flat deck area at the top of the ramp section so that your forklift it level so you can easily load and load the 1st row of pallets on the truck.

Specifications:

Length (mm) 10.3

Width (mm) 2.2 Height Range (mm)

Capacity (Kg) 8000

Dimensions (mm) 10.3(L) x 2.1 (W) x 1.1 (H) Clearance Width between Rails (mm) 1.99 (W)

1.1 to 1.6

1.1 to 1.6 Adjustable Height Range (mm)